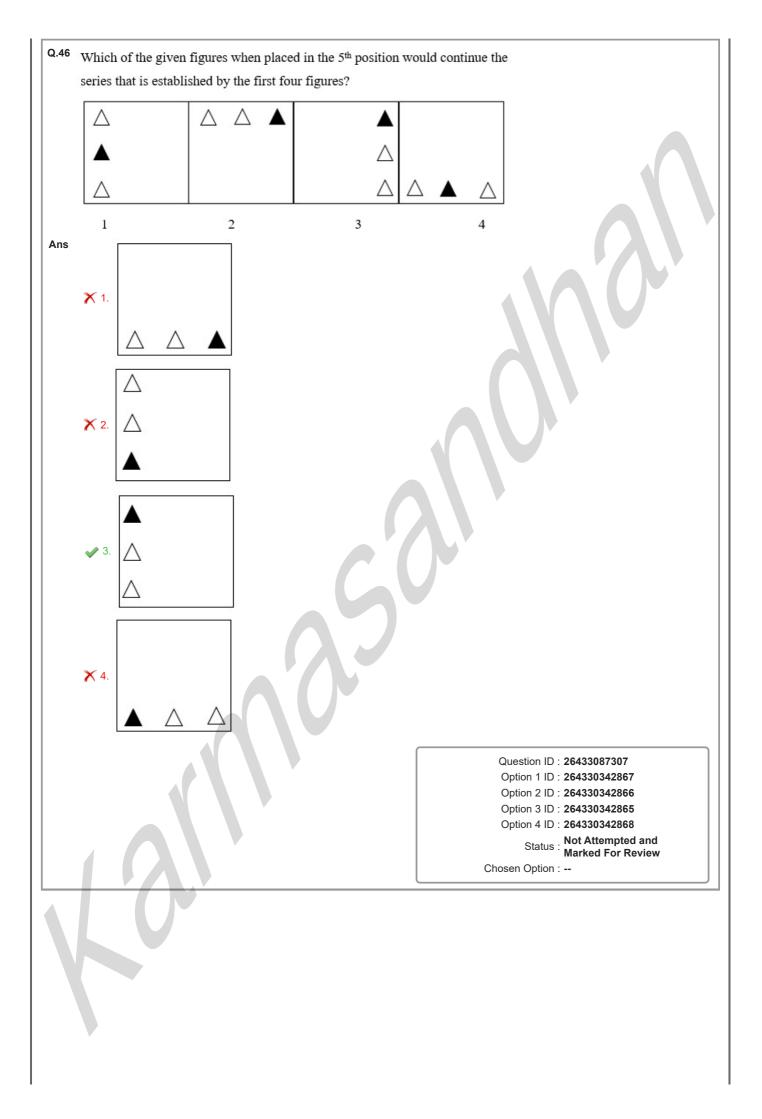

|                                                          |
|      |                                                                                                                                                                                                                                                                                                                                                                                                                                                                                                       | Status : <b>Answered</b><br>Chosen Option : <b>4</b>     |







Section : General Knowledge and General Awareness

| Q.1 | In India, which of the following modes of transportation reduces tran<br>losses and delays in supply of petroleum and gas? | ns-shipment                                                            |
|-----|----------------------------------------------------------------------------------------------------------------------------|------------------------------------------------------------------------|
| Ans | ✓ 1. Pipeline                                                                                                              |                                                                        |
|     | X 2. Roadways