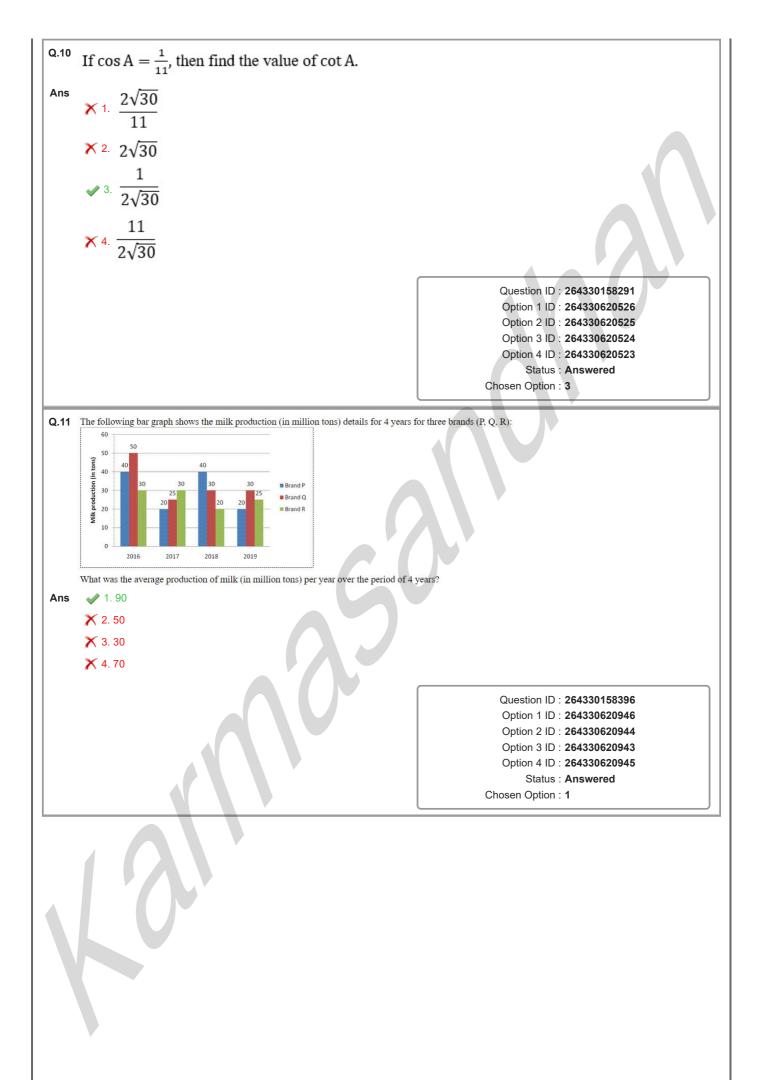

|
|     |                 |             |            | Δ                                     |                                                                    | Question ID : 26433081647<br>Option 1 ID : 264330320423<br>Option 2 ID : 264330320424<br>Option 3 ID : 264330320421<br>Option 4 ID : 264330320422<br>Status : Answered<br>Chosen Option : 3 |
|     |                 | 0           |            |                                       |                                                                    |                                                                                                                                                                                             |





| Q.15 Simplify the given expression.                                                                                                     |                                                                        |
|-----------------------------------------------------------------------------------------------------------------------------------------|------------------------------------------------------------------------|
|                                                                                                                                         |                                                                        |
| $(1 + x)^3 + (1 - x)^3 + (-2)^3$                                                                                                        |