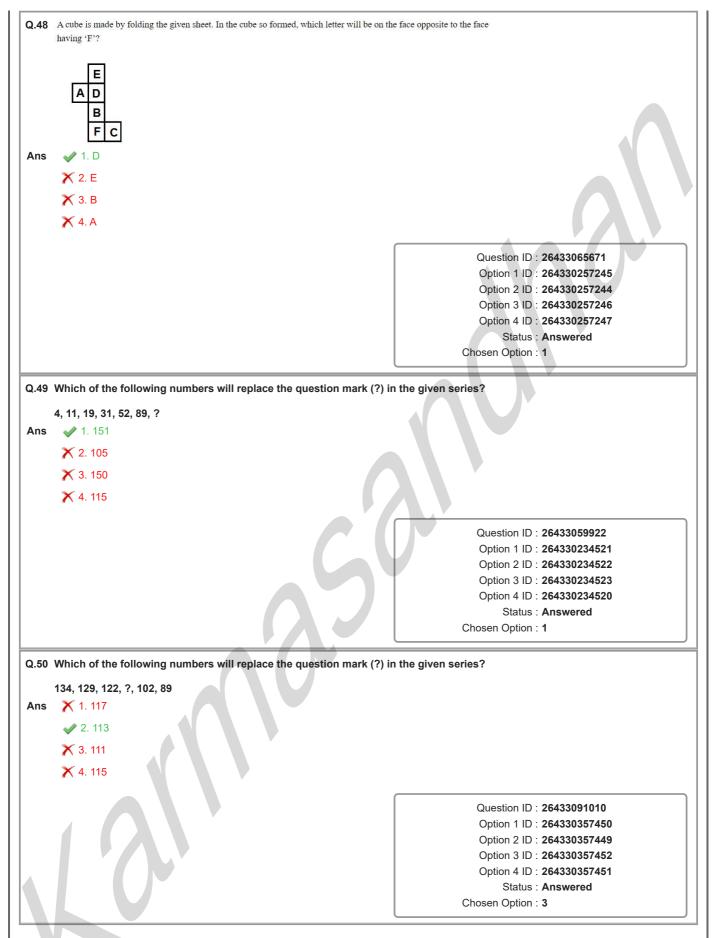

|
|             |                                                                                                                                                                                                                                                                                                       |                                                                        |
|             |                                                                                                                                                                                                                                                                                                       |                                                                        |



Section : General Knowledge and General Awareness

| Q.1        | Which of the following Articles of the Indian Constitution empowe<br>restrict or abrogate the fundamental rights of the members of the<br>military forces, police forces, intelligence agencies and analogous | armed forces, para-                                                    |
|------------|---------------------------------------------------------------------------------------------------------------------------------------------------------------------------------------------------------------|------------------------------------------------------------------------|
| Ans        | X 1. Article 35