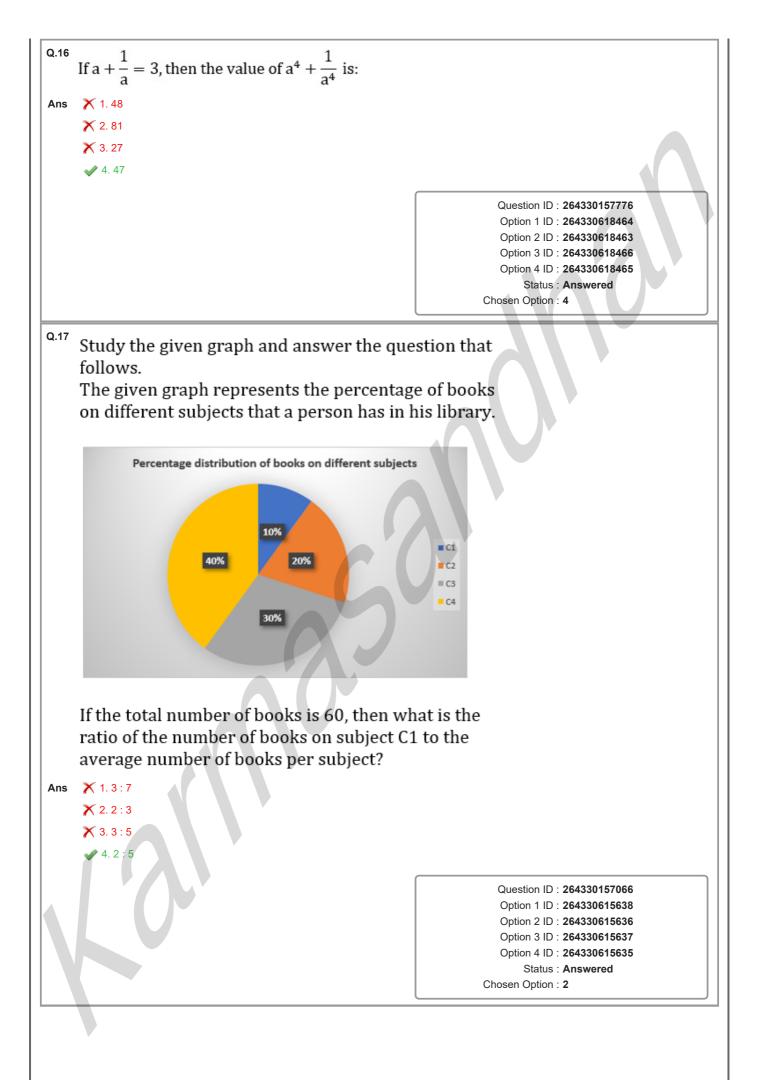

|                   |                              |
|      | Ŧ                                                                                                                                                                                                                                                    |                   |                              |
|      |                                                                                                                                                                                                                                                      |                   |                              |





| Q.18 | Find the value of $\frac{\cos 37^\circ}{\sin 53^\circ} - \cos 47^\circ \csc 43^\circ$ .                                                                                                 |                                                                                                                                                                              |
|------|-----------------------------------------------------------------------------------------------------------------------------------------------------------------------------------------|------------------------------------------------------------------------------------------------------------------------------------------------------------------------------|
| Ans  | • • • • • • • • • • • • • • • • • • •