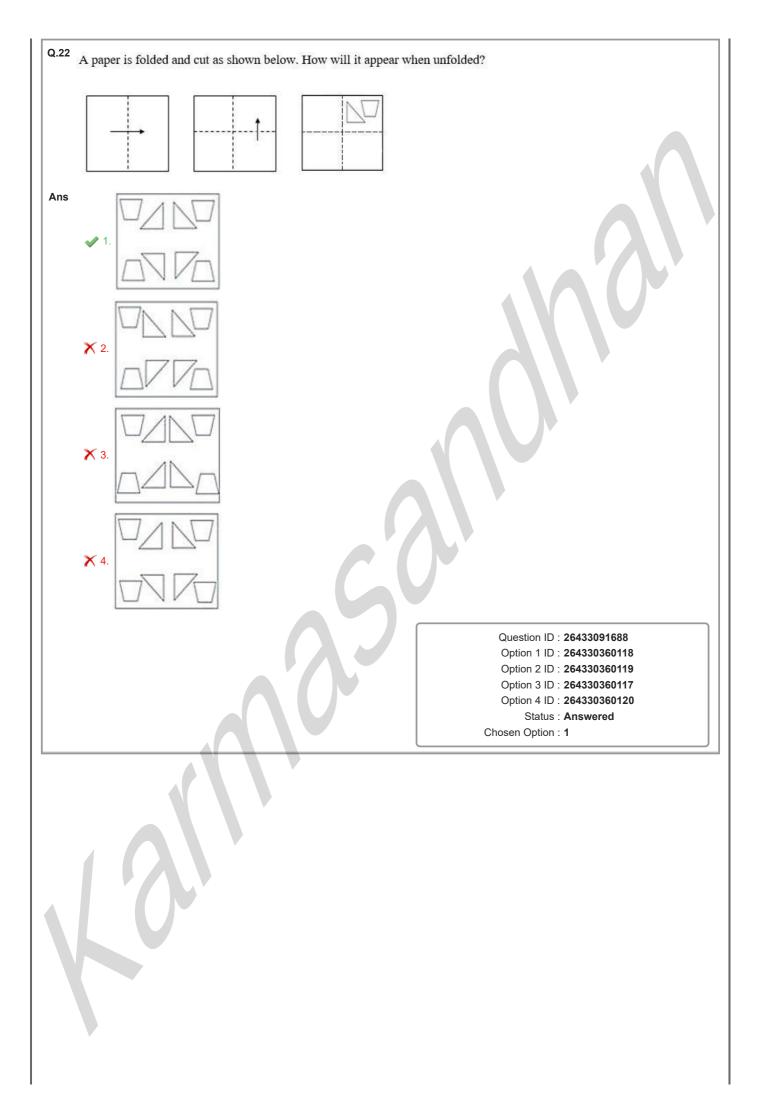

| Status : <b>Answered</b><br>Chosen Option : <b>2</b>                   |
|      |                                                                                                                         |                                                                        |
|      |                                                                                                                         |                                                                        |
|      |                                                                                                                         |                                                                        |



| Q.23        | Select the set in which the numbers are related in the same way as a the following sets.                                                                                                                                                                                              | are the numbers of                                                     |  |
|-------------|---------------------------------------------------------------------------------------------------------------------------------------------------------------------------------------------------------------------------------------------------------------------------------------|------------------------------------------------------------------------|--|
|             | (NOTE : Operations should be performed