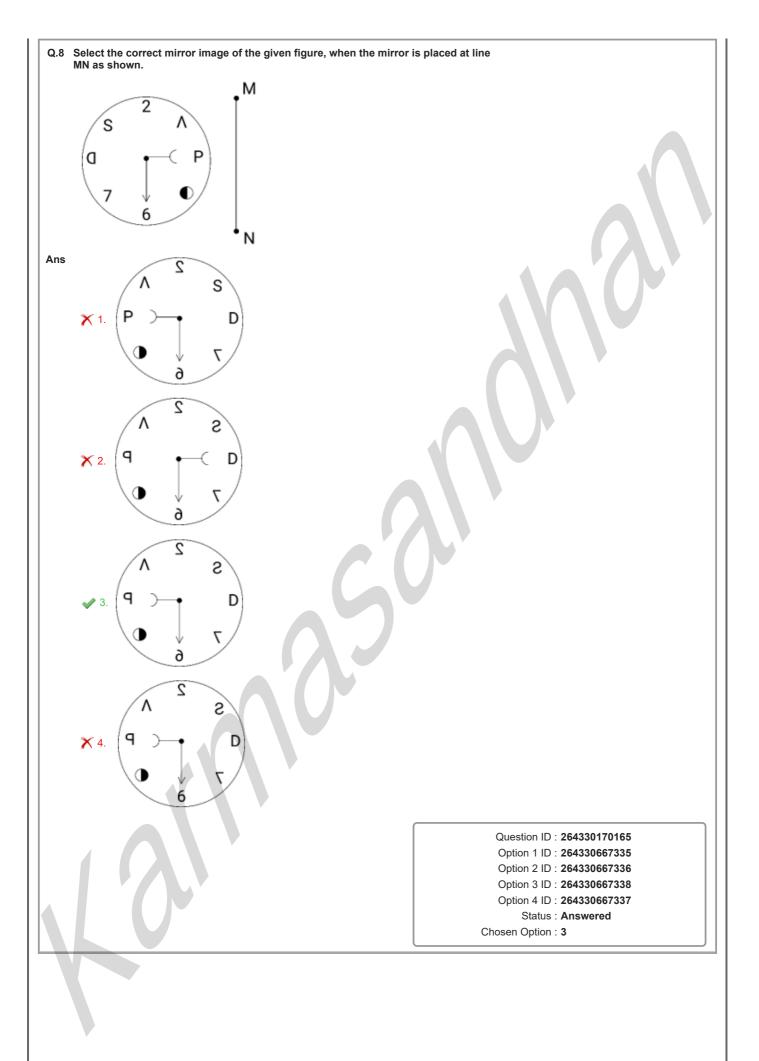

|  |



| Q.9                                                                                                                                                                                     | If '+' means '', '-' means 'x', 'x' means '+', '+' means '+', then what will come in place<br>of the question mark (?) in the following equation?<br>137 ÷ 56 × 7 – 6 + 31 = ? |                                                                        |
|-----------------------------------------------------------------------------------------------------------------------------------------------------------------------------------------|-----------------------------------------------------------------------------------------------------------------------------------------------------------------------------