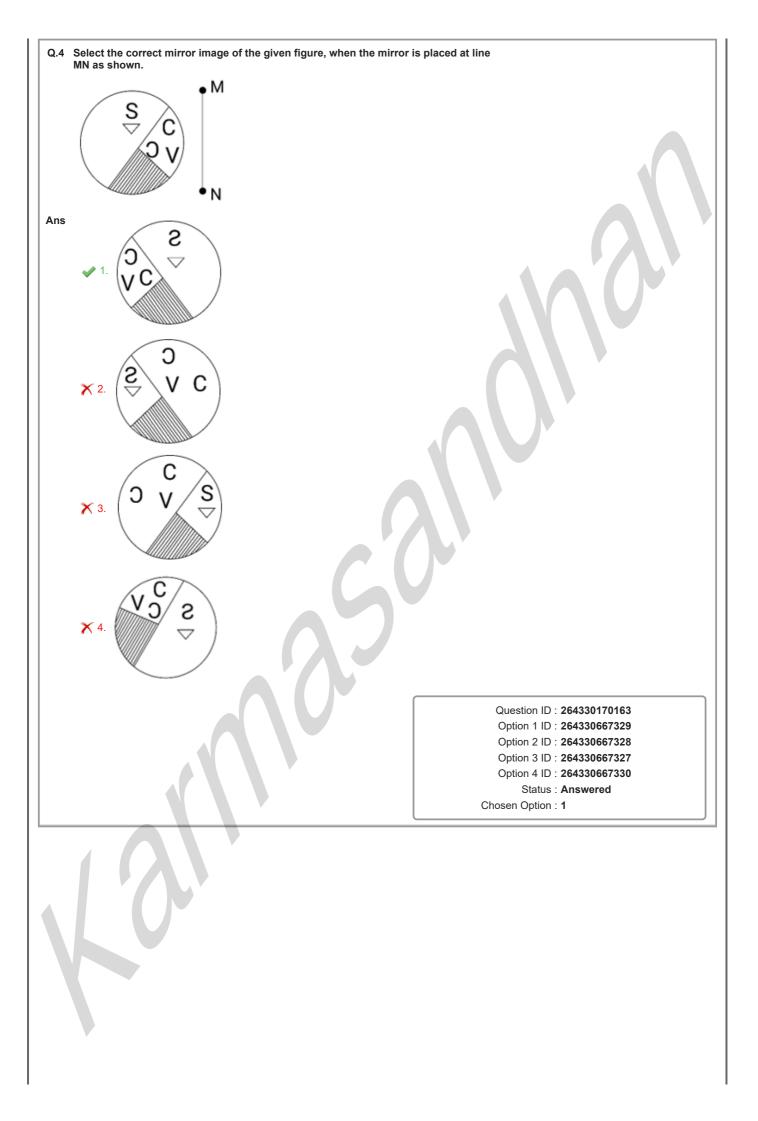

| Section : General Intelligence and Reasoning                                           |                                                                                                                                                                                              |  |
|----------------------------------------------------------------------------------------|----------------------------------------------------------------------------------------------------------------------------------------------------------------------------------------------|--|
| Q.1 Select the option in which the given figure is embedded (rotation is NOT allowed). |                                                                                                                                                                                              |  |
| Ans X 1.                                                                               |                                                                                                                                                                                              |  |
| × 2.                                                                                   |                                                                                                                                                                                              |  |
|                                                                                        |                                                                                                                                                                                              |  |
|                                                                                        |                                                                                                                                                                                              |  |
|                                                                                        | Question ID : 264330126081<br>Option 1 ID : 264330493996<br>Option 2 ID : 264330493998<br>Option 3 ID : 264330493997<br>Option 4 ID : 264330493999<br>Status : Answered<br>Chosen Option : 4 |  |
|                                                                                        |                                                                                                                                                                                              |  |