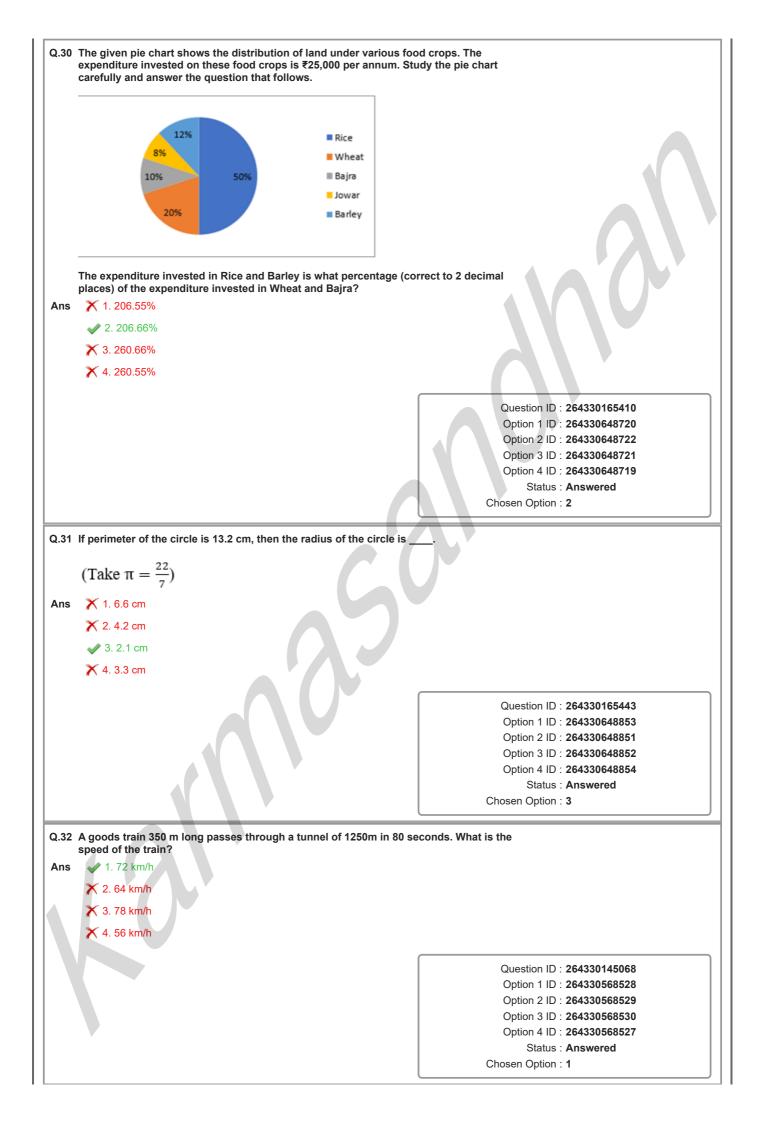

</li> <li>★ 2. 22.1%</li> <li>★ 3. 33.1%</li> </ul>                                                                | Chosen Option : 1           eased by 10%, then the           Question ID : 264330103640           Option 1 ID : 264330406867           Option 2 ID : 264330406866           Option 3 ID : 264330406868           Option 4 ID : 264330406865           Status : Answered |
| pe<br>Ans | <ul> <li>★ 1. 30.2%</li> <li>★ 2. 22.1%</li> <li>★ 3. 33.1%</li> </ul>                                                                | Chosen Option : 1           eased by 10%, then the           Question ID : 264330103640           Option 1 ID : 264330406867           Option 2 ID : 264330406866           Option 3 ID : 264330406868           Option 4 ID : 264330406865           Status : Answered |



## Q.33 Study the given table and answer the question that follows. The table shows the number of employees in five different organisations A, B, C, D and E in different departments.

| Dept↓      | А    | В    | С    | D    | E    |
|------------|------|------|------|------|------|
| Org→       |      |      |      |      |      |
| HR         | 1050 | 1015 | 976  | 888  | 1004 |
| Finance    | 1017 | 960  | 786  | 1025 | 963  |
| Marketing  | 1382 | 1384 | 1275 | 1300 | 1290 |
| Production | 1542 | 1545 | 4550 | 1570 | 1580 |
| Accounts   | 786  | 745  | 801  | 800  | 735  |
| Legal      | 48   | 54   | 36   | 30   | 53   |
| Total      | 5825 | 5703 | 5424 | 5613 | 5625 |

Which department has a minimum number of employees in each organisation?

Ans 🗙 1. Marketing

X 2. Production

🗙