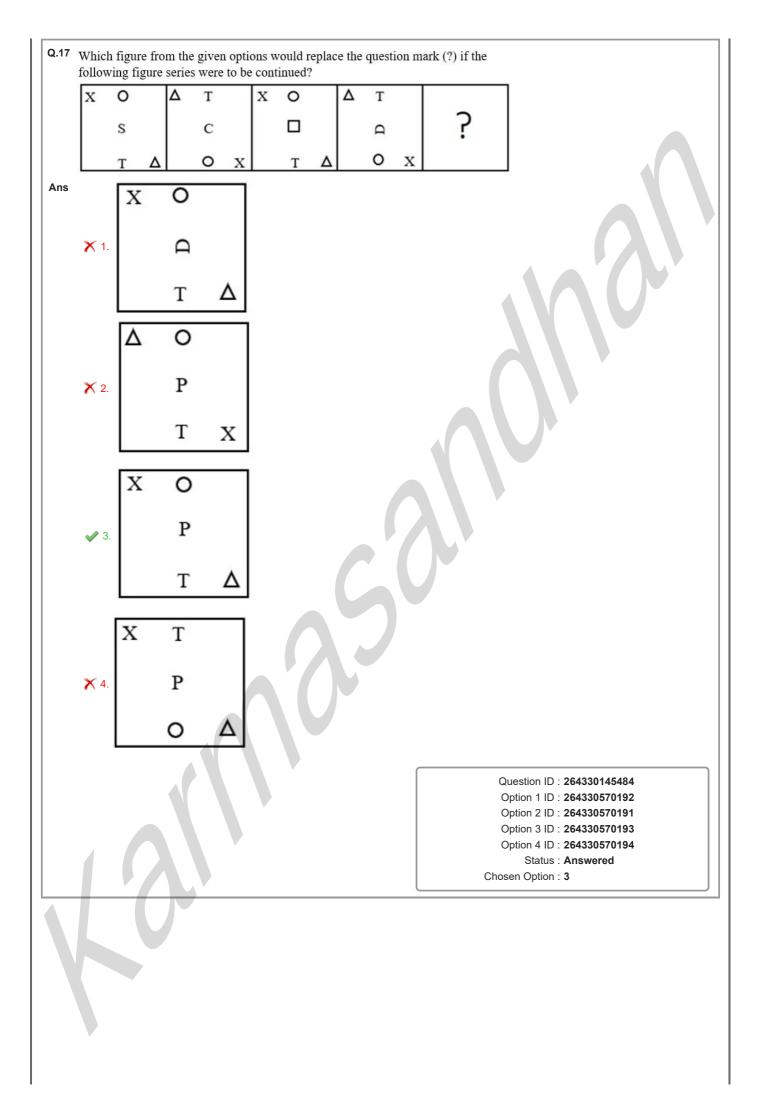

|                                                                        |
|      |                                                                                                                                                                                                                                                                                       |                                                                        |
|      |                                                                                                                                                                                                                                                                                       |                                                                        |





|     | Six students are sitting around a circular table facing the centre. A ineighbour of both E and D. E sits third to the right of C. D sits third an immediate neighbour of F. B sits second to the left of E. Who sits left of C? | to the left of F. E is                                                                                                                                                                      |
|-----|---------------------------------------------------------------------------------------------------------------------------------------------------------------------------------------------------------------------------------|-------------------------------------------------------------------------------------------------------------------------------------------