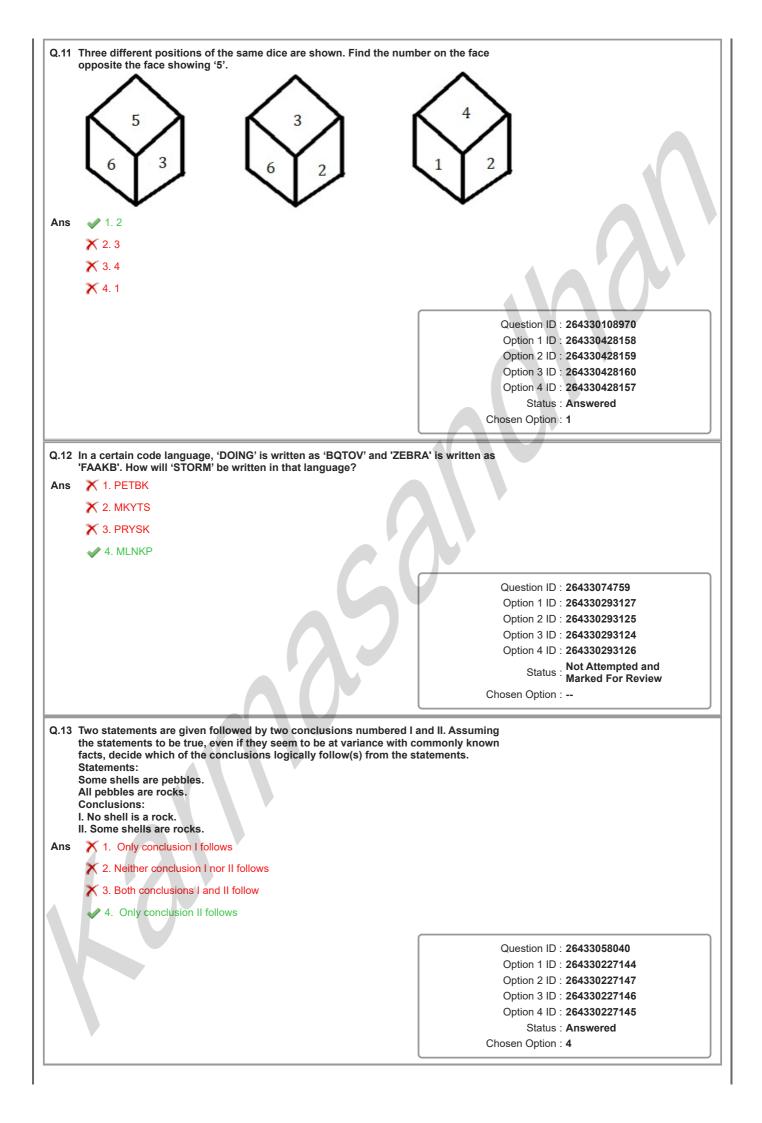

| Section : General Intelligence and Reasoning                                           |                                                                                                                                                                                              |  |
|----------------------------------------------------------------------------------------|----------------------------------------------------------------------------------------------------------------------------------------------------------------------------------------------|--|
| Q.1 Select the option in which the given figure is embedded (rotation is NOT allowed). |                                                                                                                                                                                              |  |
| Ans X 1.                                                                               |                                                                                                                                                                                              |  |
| × 2.                                                                                   |                                                                                                                                                                                              |  |
|                                                                                        |                                                                                                                                                                                              |  |
|                                                                                        |                                                                                                                                                                                              |  |
|                                                                                        | Question ID : 264330126081<br>Option 1 ID : 264330493996<br>Option 2 ID : 264330493998<br>Option 3 ID : 264330493997<br>Option 4 ID : 264330493999<br>Status : Answered<br>Chosen Option : 4 |  |
|                                                                                        |                                                                                                                                                                                              |  |