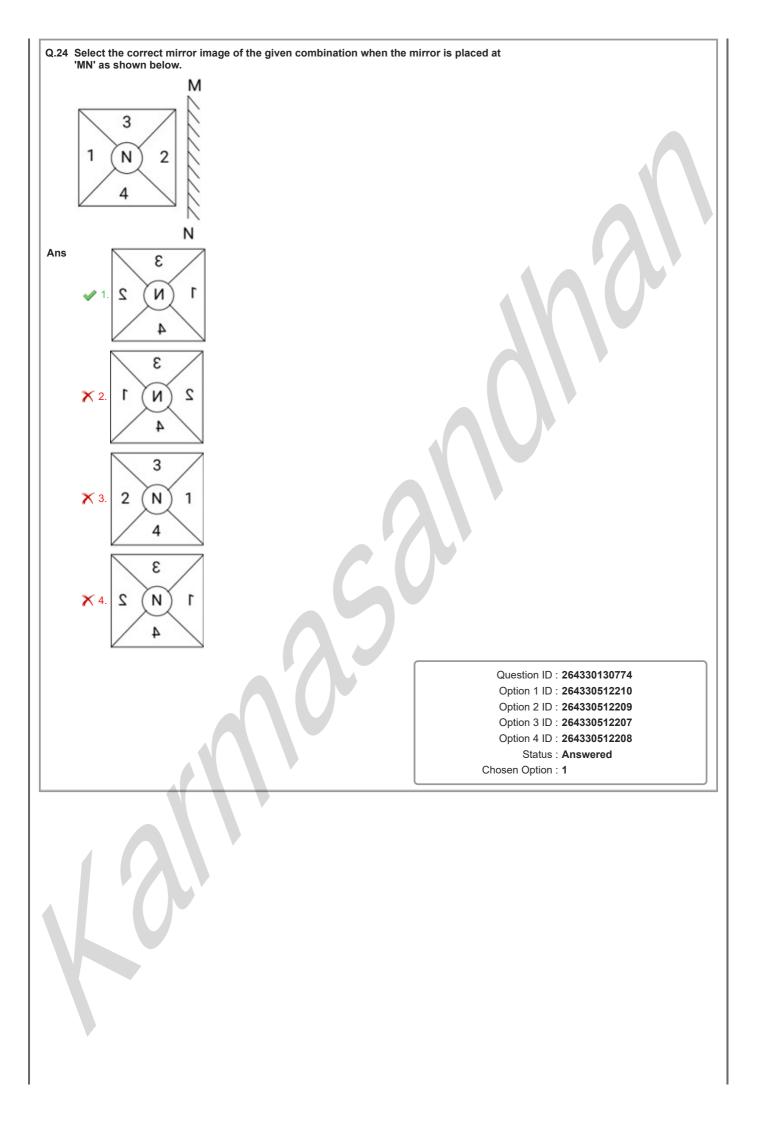

|                                                                                                                                                                                             |  |  |
|                                                                                                                                                                                                                                                                                                                                     |                                                                                                                                                                                             |  |  |



| Q.25     | Q.25 6 friends are sitting around a circular table. Vini, Urja and Tanvi are sitting facing the centre and two out of Abhay, Bala and Chan are not sitting facing the centre. Vini is sitting second to the left of Chan. Urja is sitting second to the right of Abhay. Bala is sitting third to the left of Tanvi. Chan is sitting second to the right of Tanvi. Abhay is sitting next to Vini. |                                                                        |  |  |  |
|----------|----------------------------------------------------------------------------------------------------------------------------------------------------------------------------------------------------------------------------------------------------------------------------------------------------------------