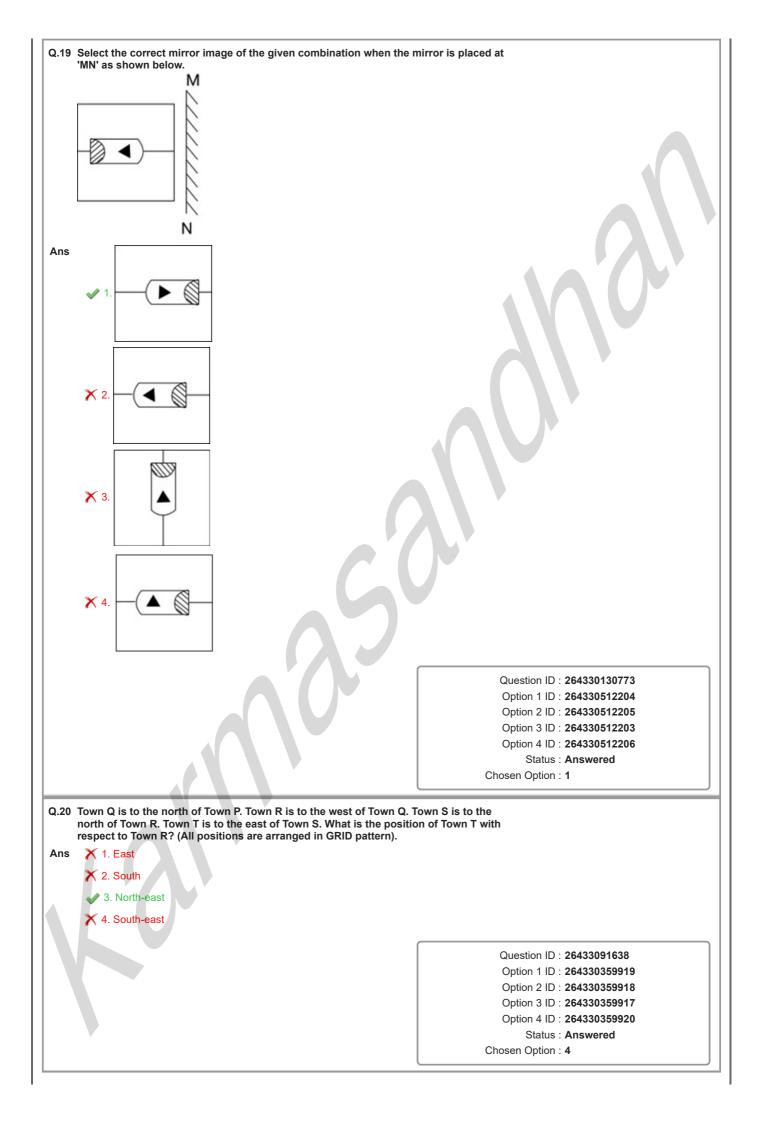

| Q.5 | In a certain code language, 'GAME' is coded as '8426' and 'MUST' is coded as '7853'.<br>What is the code for 'M' in the given code language?                                                                                                                                                                                  |                                                                                                                                                                                                                                                                                                                                                                                                                                                                                                                                                                                                                                                                                                                                                                                                                                                                                                                                                                                                                                                                                                                                                                                                                                                                                                                                                                                                                                                                                                                                                                                                                                                                                                                                                                                                                                                                                                                                                                                                                                                                                                                               |  |
|-----|-------------------------------------------------------------------------------------------------------------------------------------------------------------------------------------------------------------------------------------------------------------------------------------------------------------------------------|-------------------------------------------------------------------------------------------------------------------------------------------------------------------------------------------------------------------------------------------------------------------------------------------------------------------------------------------------------------------------------------------------------------------------------------------------------------------------------------------------------------------------------------------------------------------------------------------------------------------------------------------------------------------------------------------------------------------------------------------------------------------------------------------------------------------------------------------------------------------------------------------------------------------------------------------------------------------------------------------------------------------------------------------------------------------------------------------------------------------------------------------------------------------------------------------------------------------------------------------------------------------------------------------------------------------------------------------------------------------------------------------------------------------------------------------------------------------------------------------------------------------------------------------------------------------------------------------------------------------------------------------------------------------------------------------------------------------------------------------------------------------------------------------------------------------------------------------------------------------------------------------------------------------------------------------------------------------------------------------------------------------------------------------------------------------------------------------------------------------------------|--|
| Ans | ✔ 1.8                                                                                                                                                                                                                                                                                                                         |                                                                                                                                                                                                                                                                                                                                                                                                                                                                                                                                                                                                                                                                                                                                                                                                                                                                                                                                                                                                                                                                                                                                                                                                                                                                                                                                                                                                                                                                                                                                                                                                                                                                                                                                                                                                                                                                                                                                                                                                                                                                                                                               |  |
|     | X 2.2                                                                                                                                                                                                                                                                                                                         |                                                                                                                                                                                                                                                                                                                                                                                                                                                                                                                                                                                                                                                                                                                                                                                                                                                                                                                                                                                                                                                                                                                                                                                                                                                                                                                                                                                                                                                                                                                                                                                                                                                                                                                                                                                                                                                                                                                                                                                                                                                                                                                               |  |
|     | 🗙 3.3                                                                                                                                                                                                                                                                                                                         |                                                                                                                                                                                                                                                                                                                                                                                                                                                                                                                                                                                                                                                                                                                                                                                                                                                                                                                                                                                                                                                                                                                                                                                                                                                                                                                                                                                                                                                                                                                                                                                                                                                                                                                                                                                                                                                                                                                                                                                                                                                                                                                               |  |
|     | <b>X</b> 4.7                                                                                                                                                                                                                                                                                                                  |                                                                                                                                                                                                                                                                                                                                                                                                                                                                                                                                                                                                                                                                                                                                                                                                                                                                                                                                                                                                                                                                                                                                                                                                                                                                                                                                                                                                                                                                                                                                                                                                                                                                                                                                                                                                                                                                                                                                                                                                                                                                                                                               |  |
|     |                                                                                                                                                                                                                                                                                                                               | Question ID : 264330169655<br>Option 1 ID : 264330665319                                                                                                                                                                                                                                                                                                                                                                                                                                                                                                                                                                                                                                                                                                                                                                                                                                                                                                                                                                                                                                                                                                                                                                                                                                                                                                                                                                                                                                                                                                                                                                                                                                                                                                                                                                                                                                                                                                                                                                                                                                                                      |  |
|     |                                                                                                                                                                                                                                                                                                                               | Option 2 ID : 264330665320                                                                                                                                                                                                                                                                                                                                                                                                                                                                                                                                                                                                                                                                                                                                                                                                                                                                                                                                                                                                                                                                                                                                                                                                                                                                                                                                                                                                                                                                                                                                                                                                                                                                                                                                                                                                                                                                                                                                                                                                                                                                                                    |  |
|     |                                                                                                                                                                                                                                                                                                                               | Option 3 ID : 264330665322                                                                                                                                                                                                                                                                                                                                                                                                                                                                                                                                                                                                                                                                                                                                                                                                                                                                                                                                                                                                                                                                                                                                                                                                                                                                                                                                                                                                                                                                                                                                                                                                                                                                                                                                                                                                                                                                                                                                                                                                                                                                                                    |  |
|     |                                                                                                                                                                                                                                                                                                                               | Option 4 ID : <b>264330665321</b><br>Status : <b>Answered</b>                                                                                                                                                                                                                                                                                                                                                                                                                                                                                                                                                                                                                                                                                                                                                                                                                                                                                                                                                                                                                                                                                                                                                                                                                                                                                                                                                                                                                                                                                                                                                                                                                                                                                                                                                                                                                                                                                                                                                                                                                                                                 |  |
|     |                                                                                                                                                                                                                                                                                                                               | Chosen Option : 1                                                                                                                                                                                                                                                                                                                                                                                                                                                                                                                                                                                                                                                                                                                                                                                                                                                                                                                                                                                                                                                                                                                                                                                                                                                                                                                                                                                                                                                                                                                                                                                                                                                                                                                                                                                                                                                                                                                                                                                                                                                                                                             |  |
| Q.6 | Two statements are given, followed by two conclusions numbered<br>the statements to be true, even if they seem to be at variance with a<br>facts, decide which of the conclusions logically follow(s) from the<br>Statements:<br>All flowers are trees.<br>All leaves are flowers.<br>Conclusion:<br>I)All trees are flowers. | commonly known                                                                                                                                                                                                                                                                                                                                                                                                                                                                                                                                                                                                                                                                                                                                                                                                                                                                                                                                                                                                                                                                                                                                                                                                                                                                                                                                                                                                                                                                                                                                                                                                                                                                                                                                                                                                                                                                                                                                                                                                                                                                                                                |  |
|     | II)All leaves are trees.                                                                                                                                                                                                                                                                                                      |                                                                                                                                                                                                                                                                                                                                                                                                                                                                                                                                                                                                                                                                                                                                                                                                                                                                                                                                                                                                                                                                                                                                                                                                                                                                                                                                                                                                                                                                                                                                                                                                                                                                                                                                                                                                                                                                                                                                                                                                                                                                                                                               |  |
| Ans | X 1. Only Conclusion I follows                                                                                                                                                                                                                                                                                                |                                                                                                                                                                                                                                                                                                                                                                                                                                                                                                                                                                                                                                                                                                                                                                                                                                                                                                                                                                                                                                                                                                                                                                                                                                                                                                                                                                                                                                                                                                                                                                                                                                                                                                                                                                                                                                                                                                                                                                                                                                                                                                                               |  |
|     | X 2. Neither Conclusion I nor II follows.                                                                                                                                                                                                                                                                                     |                                                                                                                                                                                                                                                                                                                                                                                                                                                                                                                                                                                                                                                                                                                                                                                                                                                                                                                                                                                                                                                                                                                                                                                                                                                                                                                                                                                                                                                                                                                                                                                                                                                                                                                                                                                                                                                                                                                                                                                                                                                                                                                               |  |
|     | 3. Only Conclusion II follows.                                                                                                                                                                                                                                                                                                |                                                                                                                                                                                                                                                                                                                                                                                                                                                                                                                                                                                                                                                                                                                                                                                                                                                                                                                                                                                                                                                                                                                                                                                                                                                                                                                                                                                                                                                                                                                                                                                                                                                                                                                                                                                                                                                                                                                                                                                                                                                                                                                               |  |
|     | X 4. Both Conclusions I and II follow.                                                                                                                                                                                                                                                                                        |                                                                                                                                                                                                                                                                                                                                                                                                                                                                                                                                                                                                                                                                                                                                                                                                                                                                                                                                                                                                                                                                                                                                                                                                                                                                                                                                                                                                                                                                                                                                                                                                                                                                                                                                                                                                                                                                                                                                                                                                                                                                                                                               |  |
|     |                                                                                                                                                                                                                                                                                                                               | Question ID : 26433067706<br>Option 1 ID : 264330265336<br>Option 2 ID : 264330265339<br>Option 3 ID : 264330265337<br>Option 4 ID : 264330265338<br>Status : Answered<br>Chosen Option : 3                                                                                                                                                                                                                                                                                                                                                                                                                                                                                                                                                                                                                                                                                                                                                                                                                                                                                                                                                                                                                                                                                                                                                                                                                                                                                                                                                                                                                                                                                                                                                                                                                                                                                                                                                                                                                                                                                                                                   |  |
| Q.7 | Three different positions of the same dice are shown. Find the num opposite the face showing '1'.<br>1 $1$ $1$ $1$ $1$ $1$ $1$ $1$ $1$ $1$                                                                                                                                                                                    | The second seco |  |
|     |                                                                                                                                                                                                                                                                                                                               | Question ID : 264330108971<br>Option 1 ID : 264330428163<br>Option 2 ID : 264330428162<br>Option 3 ID : 264330428161<br>Option 4 ID : 264330428164<br>Status : Answered<br>Chosen Option : 1                                                                                                                                                                                                                                                                                                                                                                                                                                                                                                                                                                                                                                                                                                                                                                                                                                                                                                                                                                                                                                                                                                                                                                                                                                                                                                                                                                                                                                                                                                                                                                                                                                                                                                                                                                                                                                                                                                                                  |  |