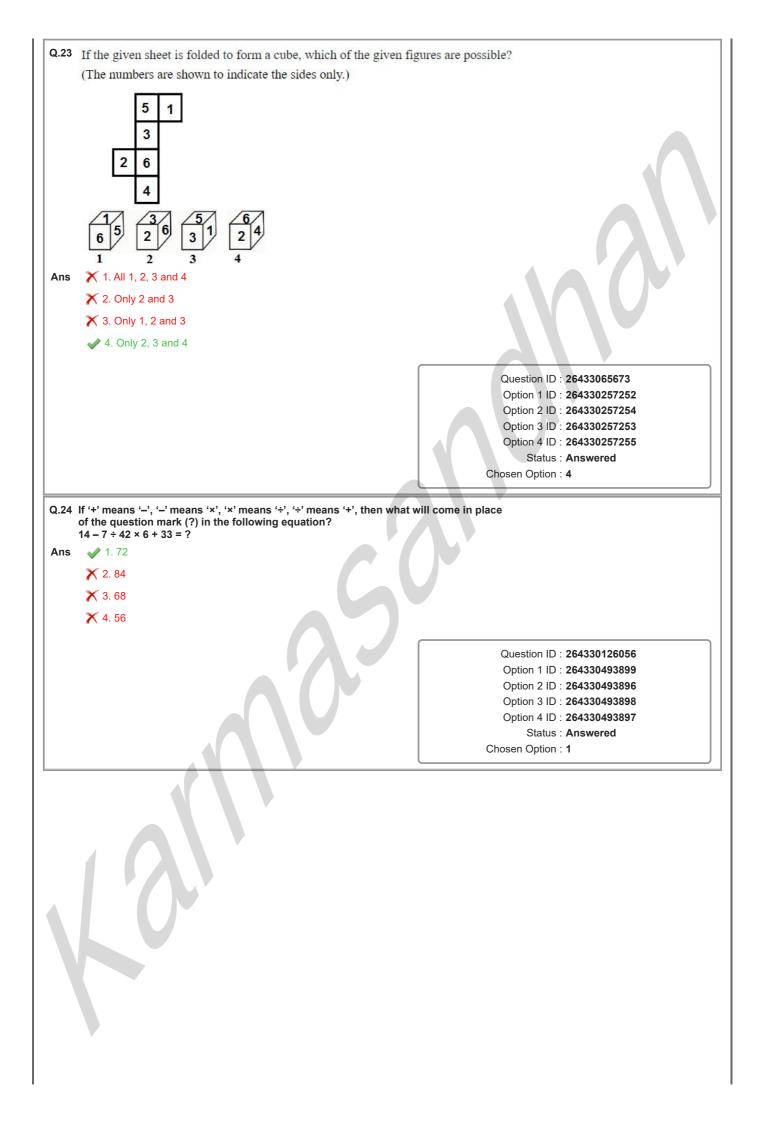

| Section : General Intelligence and Reasoning                                           |                                                                                                                                                                                              |  |
|----------------------------------------------------------------------------------------|----------------------------------------------------------------------------------------------------------------------------------------------------------------------------------------------|--|
| Q.1 Select the option in which the given figure is embedded (rotation is NOT allowed). |                                                                                                                                                                                              |  |
| Ans X 1.                                                                               |                                                                                                                                                                                              |  |
| × 2.                                                                                   |                                                                                                                                                                                              |  |
|                                                                                        |                                                                                                                                                                                              |  |
|                                                                                        |                                                                                                                                                                                              |  |
|                                                                                        | Question ID : 264330126081<br>Option 1 ID : 264330493996<br>Option 2 ID : 264330493998<br>Option 3 ID : 264330493997<br>Option 4 ID : 264330493999<br>Status : Answered<br>Chosen Option : 4 |  |
|                                                                                        |                                                                                                                                                                                              |  |