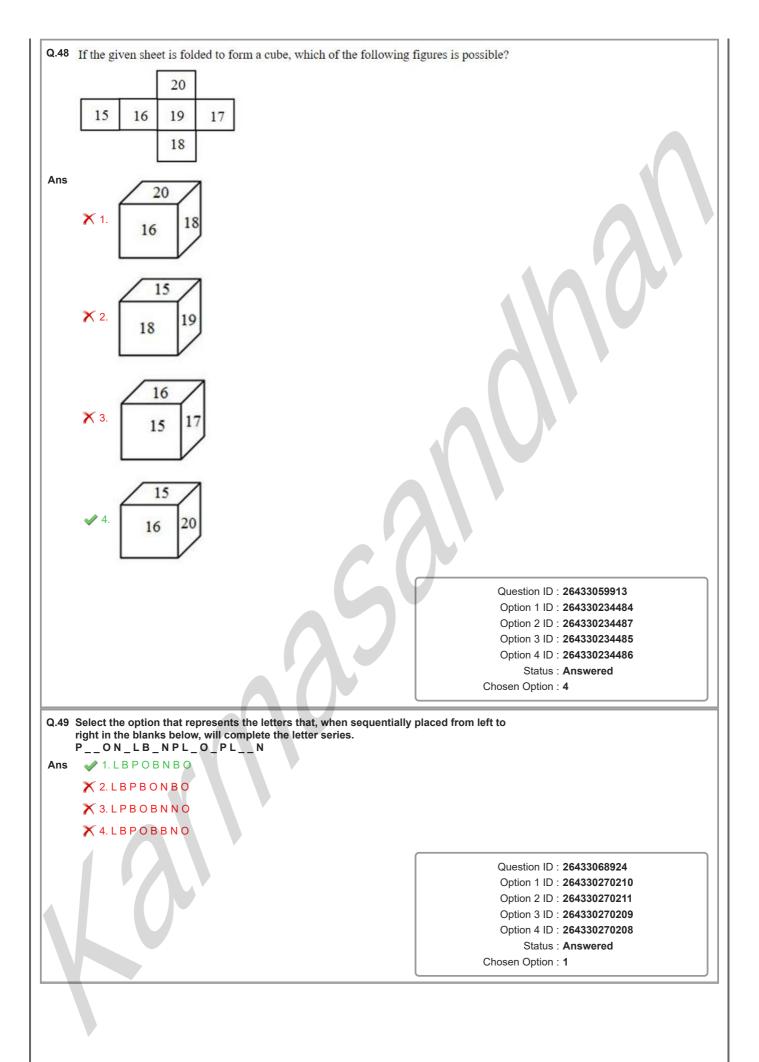

| Chosen Option : 3                                                      |
|      |                                                                                                                           |                                                                        |
|      |                                                                                                                           |                                                                        |



(?) in the following series.





Question ID : 26433087153 Option 1 ID : 264330342252 Option 2 ID : 264330342250 Option 3 ID : 264330342251 Option 4 ID : 264330342249 Status : Answered Chosen Option : 1





| 0 A @ B means 'A is the husband of B'                                                                                                                                                                                        |                                                                                                                                                                                  |  |  |
|------------------------------------------------------------------------------------------------------------------------------------------------------------------------------------------------------------------------------|--------------------------------------------------------------------------------------------------------------------------------------------------------------------