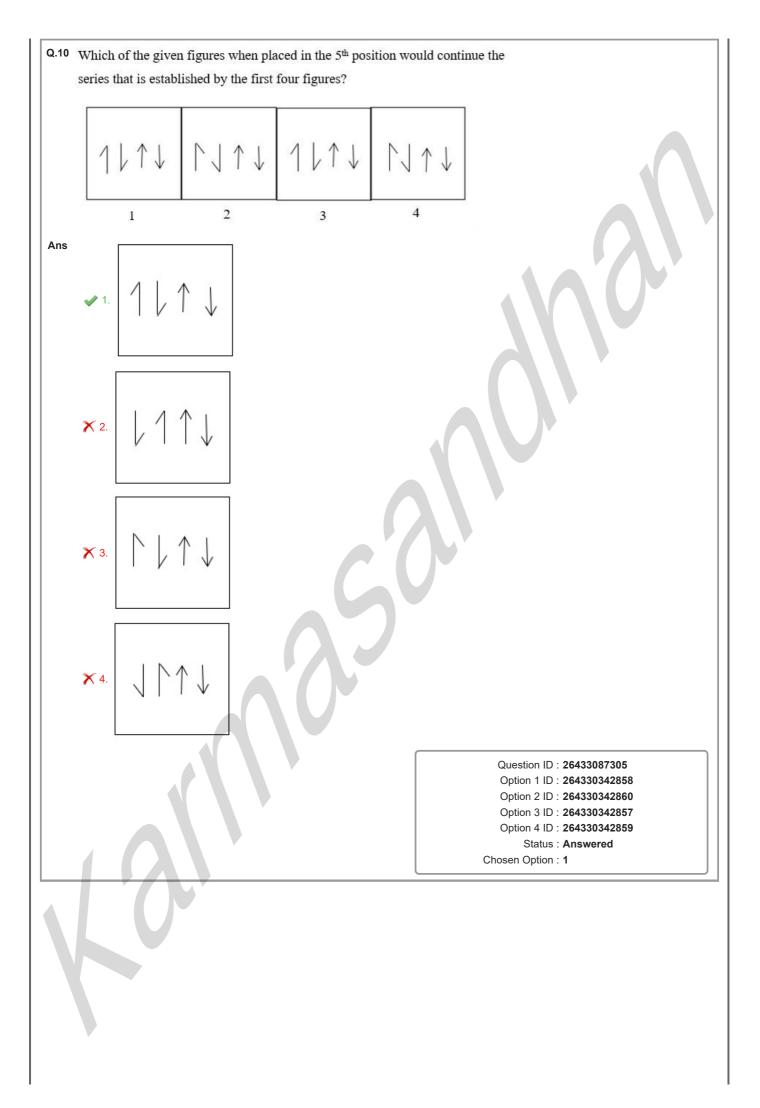

| Section : General Intelligence and Reasoning                                           |                                                                                                                                                                                              |  |
|----------------------------------------------------------------------------------------|----------------------------------------------------------------------------------------------------------------------------------------------------------------------------------------------|--|
| Q.1 Select the option in which the given figure is embedded (rotation is NOT allowed). |                                                                                                                                                                                              |  |
| Ans X 1.                                                                               |                                                                                                                                                                                              |  |
| × 2.                                                                                   |                                                                                                                                                                                              |  |
|                                                                                        |                                                                                                                                                                                              |  |
|                                                                                        |                                                                                                                                                                                              |  |
|                                                                                        | Question ID : 264330126081<br>Option 1 ID : 264330493996<br>Option 2 ID : 264330493998<br>Option 3 ID : 264330493997<br>Option 4 ID : 264330493999<br>Status : Answered<br>Chosen Option : 4 |  |
|                                                                                        |                                                                                                                                                                                              |  |