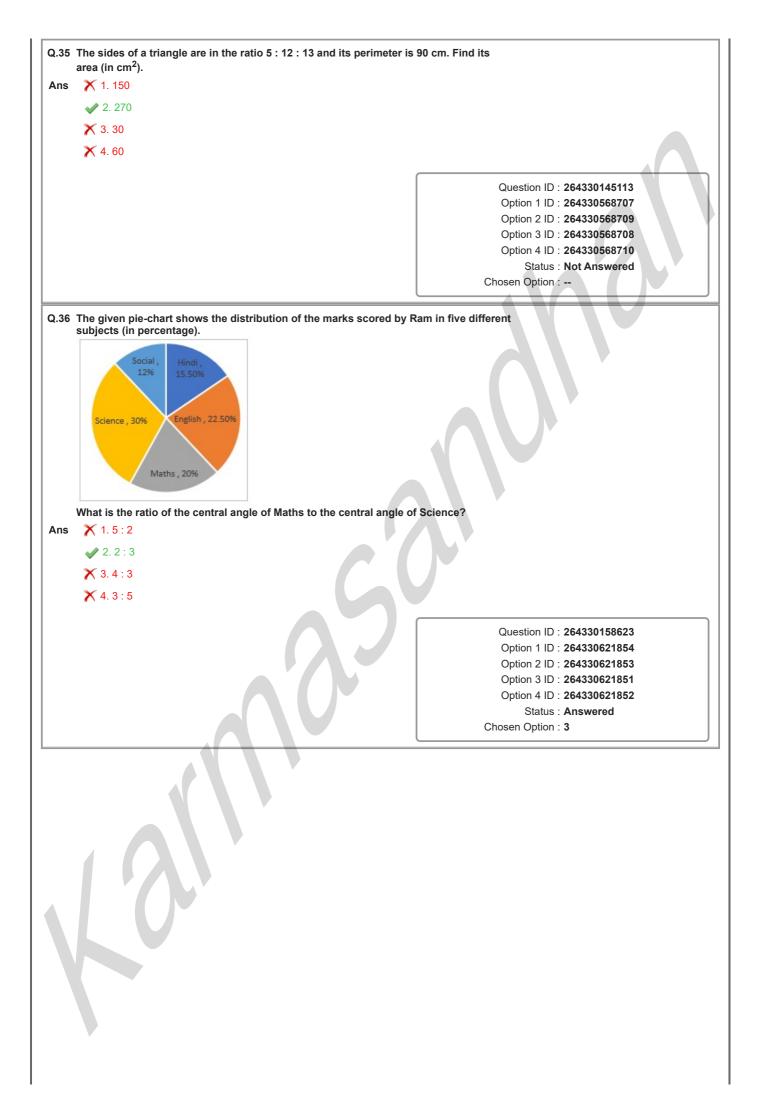

| Question ID : 264330158303<br>Option 1 ID : 264330620572<br>Option 2 ID : 264330620571<br>Option 3 ID : 264330620574<br>Option 4 ID : 264330620573<br>Status : Answered<br>Chosen Option : 2 |
|      |                                                                                                                                                                                                                                                                                               |                                                                                                                                                                                              |



Q.37 Study the given data and answer the question that follows.

The tables shows the number of candidates (in lakh) appearing in an entrance exam from four different cities and the ratio of candidates passing and failing in the same.

| City                 | Α    | В    | С    | D    |
|----------------------|------|------|------|------|
| Number of candidates | 2.15 | 1.14 | 1.56 | 2.35 |

Ratio of candidates passing and failing within the city.

| City | Passing | Failing |
|------|---------|---------|
| Α    | 4       | 2       |
| В    | 5       | 3       |
| С    | 6       | 4       |
| D    | 4       | 6       |

What is the number of failed candidates (in lakh) in city D?

Ans 🗙 1. 1.70

🗙 2. 1.25

X 3. 1.85

**V** 4. 1.41

|    | Question ID : 264330158258 |
|----|-------------