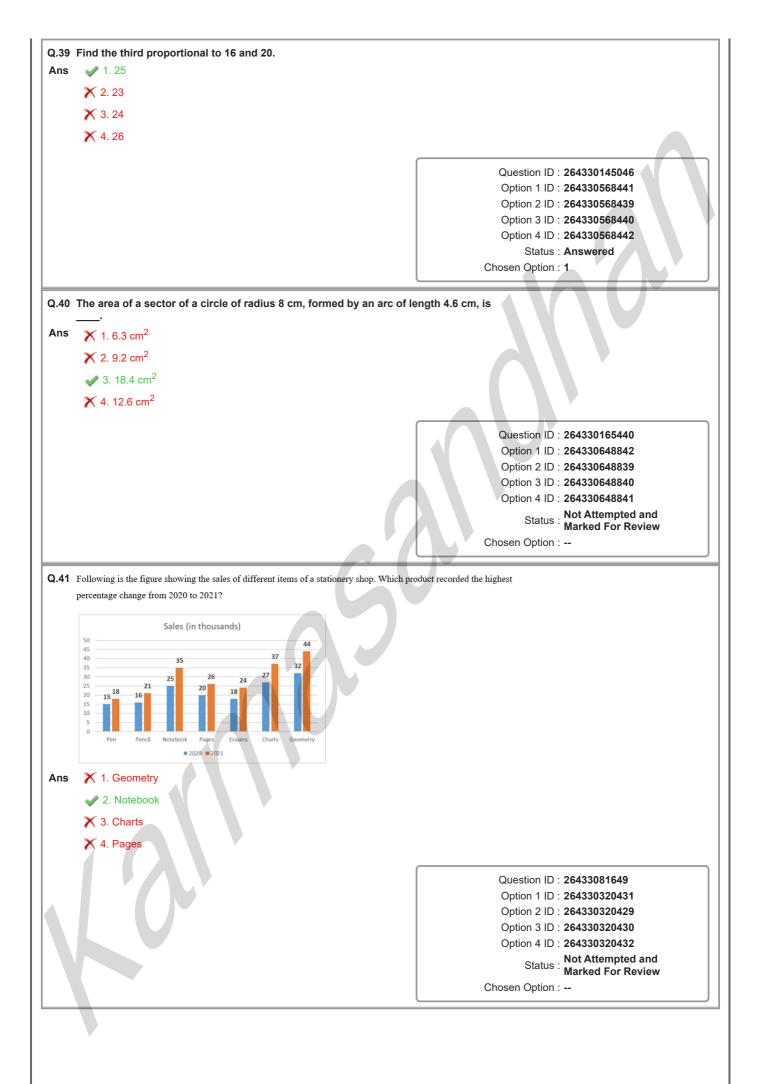

|                   |                                        |
|      |                                                                                                                                                                                                                 |                   |                                        |
|      |                                                                                                                                                                                                                 |                   |                                        |



| Q.42 | A solid sphere made of wax of radius 12 cm is melted and cast into                      | solid hemispheres                       |                                        |
|------|-----------------------------------------------------------------------------------------|-----------------------------------------|----------------------------------------|
|      | of radius 4 cm each. Find the number of such solid hemispheres.                         |                                         |                                        |
| Ans  | ✔ 1. 54                                                                                 |                                         |                                        |
|      | × 2. 27