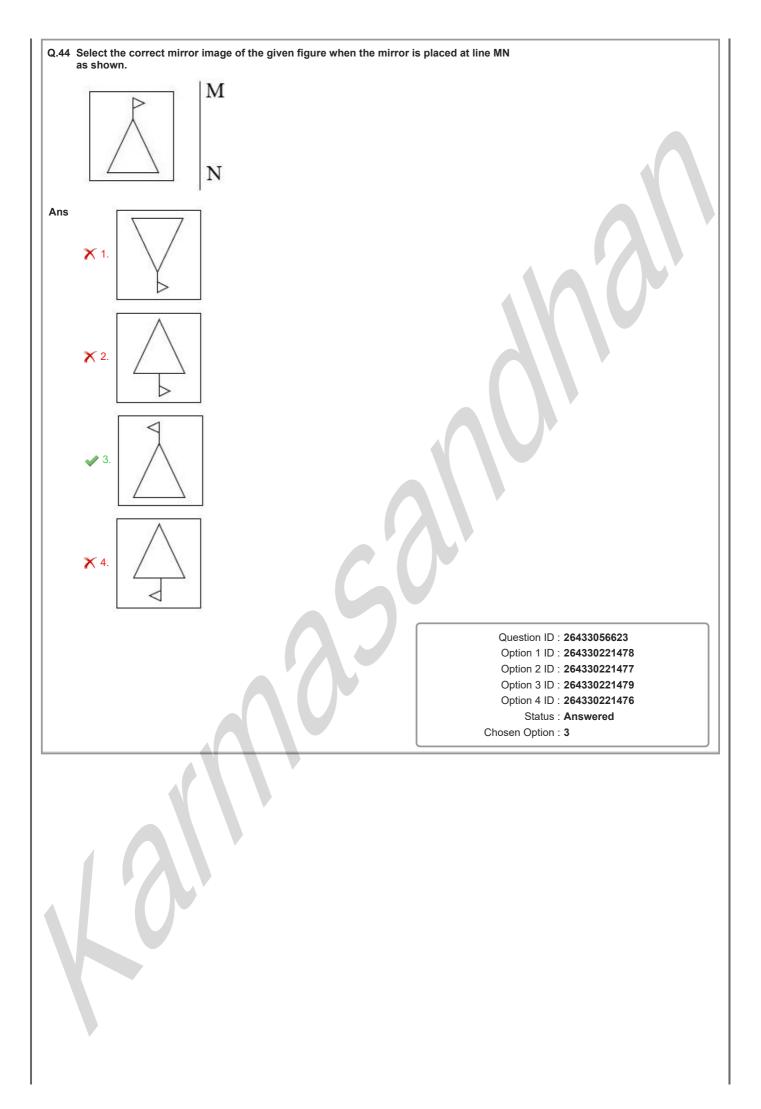

| Q.2  | Which letter cluster will replace the question mark (?) to complete the given series?                                                                                                                                                                                                                                                          |                                                          |
|------|------------------------------------------------------------------------------------------------------------------------------------------------------------------------------------------------------------------------------------------------------------------------------------------------------------------------------------------------|----------------------------------------------------------|
|      | ELSV, FJVR, GHYN, ?, IDEF                                                                                                                                                                                                                                                                                                                      |                                                          |
| Ans  | 🗙 1. HFJB                                                                                                                                                                                                                                                                                                                                      |                                                          |
|      | X 2. HBJF                                                                                                                                                                                                                                                                                                                                      |                                                          |
|      | ✓ 3. HFBJ                                                                                                                                                                                                                                                                                                                                      |                                                          |
|      | X 4. GHFJ                                                                                                                                                                                                                                                                                                                                      |                                                          |
|      |                                                                                                                                                                                                                                                                                                                                                |                                                          |
|      |                                                                                                                                                                                                                                                                                                                                                | Question ID : 264330145423                               |
|      |                                                                                                                                                                                                                                                                                                                                                | Option 1 ID : 264330569948                               |
|      |                                                                                                                                                                                                                                                                                                                                                | Option 2 ID : 264330569949                               |
|      |                                                                                                                                                                                                                                                                                                                                                | Option 3 ID : 264330569947                               |
|      |                                                                                                                                                                                                                                                                                                                                                | Option 4 ID : 264330569950<br>Status : Answered          |
|      |                                                                                                                                                                                                                                                                                                                                                | Chosen Option : 3                                        |
|      |                                                                                                                                                                                                                                                                                                                                                |                                                          |
| Q.3  | Three of the following four letter-clusters are alike in a certain way<br>Pick the odd one out.                                                                                                                                                                                                                                                | and one is different.                                    |
| Ans  |                                                                                                                                                                                                                                                                                                                                                |                                                          |
| Alls |                                                                                                                                                                                                                                                                                                                                                |                                                          |
|      | X 2. JIGQ                                                                                                                                                                                                                                                                                                                                      |                                                          |
|      | X 3. SRPH                                                                                                                                                                                                                                                                                                                                      |                                                          |
|      | V 4. KLNP                                                                                                                                                                                                                                                                                                                                      |                                                          |
|      |                                                                                                                                                                                                                                                                                                                                                |                                                          |
|      |                                                                                                                                                                                                                                                                                                                                                | Question ID : 26433068792<br>Option 1 ID : 264330269681  |
|      |                                                                                                                                                                                                                                                                                                                                                | Option 2 ID : 264330269683                               |
|      |                                                                                                                                                                                                                                                                                                                                                | Option 3 ID : 264330269680                               |
|      |                                                                                                                                                                                                                                                                                                                                                | Option 4 ID : 264330269682                               |
|      |                                                                                                                                                                                                                                                                                                                                                | Status : Answered                                        |
|      |                                                                                                                                                                                                                                                                                                                                                | Chosen Option : 4                                        |
| Q.4  | 4 Seven people, A, B, C, D, E, F and G, are sitting in a straight row, facing north (not necessarily in the same order). Only 1 person sits to the left of D. A is an immediate neighbour of D. Only 2 people sit between F and D. Only 3 people sit between C and G. B is not an immediate neighbour of G. Only 2 people sit between E and A. |                                                          |
| A    | Who sits at the extreme right end of the row?                                                                                                                                                                                                                                                                                                  |                                                          |
| Ans  |                                                                                                                                                                                                                                                                                                                                                |                                                          |
|      | X 2. G                                                                                                                                                                                                                                                                                                                                         |                                                          |
|      | ✓ 3. C                                                                                                                                                                                                                                                                                                                                         |                                                          |
|      | 🗙 4. В                                                                                                                                                                                                                                                                                                                                         |                                                          |
|      |                                                                                                                                                                                                                                                                                                                                                |                                                          |
|      |                                                                                                                                                                                                                                                                                                                                                | Question ID : 264330145408                               |
|      |                                                                                                                                                                                                                                                                                                                                                | Option 1 ID : 264330569887<br>Option 2 ID : 264330569889 |
|      |                                                                                                                                                                                                                                                                                                                                                | Option 3 ID : 264330569888                               |
|      |                                                                                                                                                                                                                                                                                                                                                | Option 4 ID : <b>264330569890</b>                        |
|      |                                                                                                                                                                                                                                                                                                                                                | Status : Answered                                        |
|      |                                                                                                                                                                                                                                                                                                                                                | Chosen Option : 3                                        |
|      |                                                                                                                                                                                                                                                                                                                                                |                                                          |
|      |                                                                                                                                                                                                                                                                                                                                                |                                                          |
|      |                                                                                                                                                                                                                                                                                                                                                |                                                          |
|      |                                                                                                                                                                                                                                                                                                                                                |                                                          |