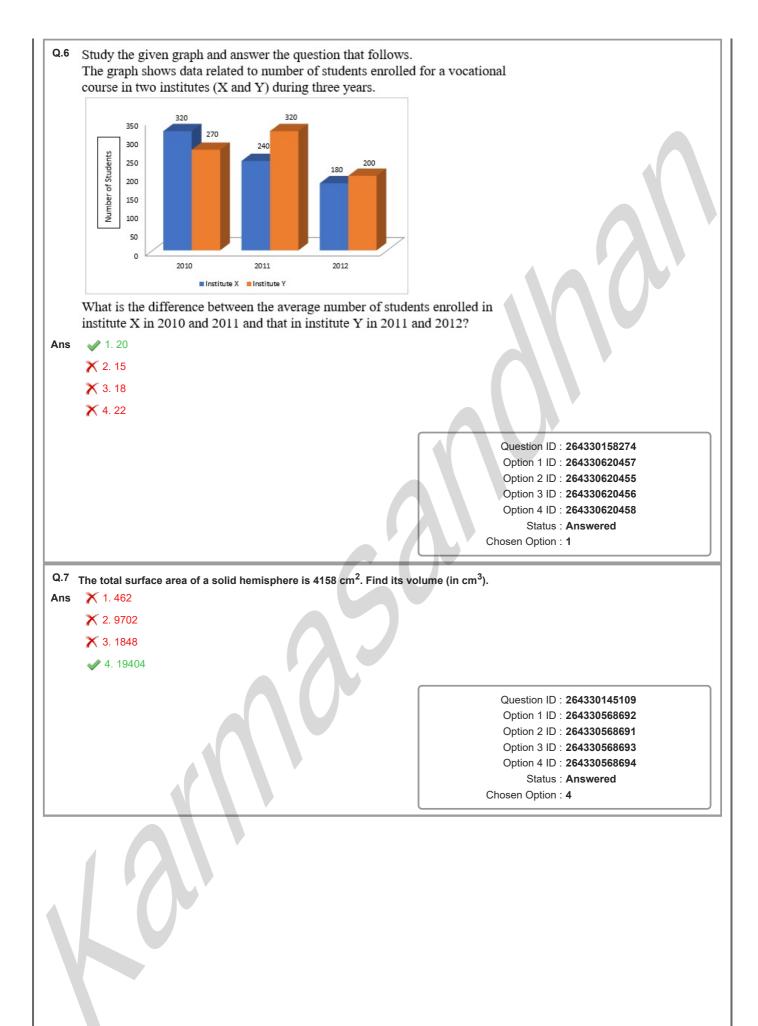

|                                                                        |
|     |                                                                                                 |                                                                        |
|     |                                                                                                 |                                                                        |
|     |                                                                                                 |                                                                        |
|     |                                                                                                 |                                                                        |



| Q.8  | The averag<br>four studer<br>students.                                                                          | e weight of 8 stude<br>nts of average weig | ents is 48 kg. If four stud<br>ht 58 kg is also added, | dents of averag<br>then find the av | e weight 44 kg and<br>/erage weight of 16                                                                                      |                                                                      |
|------|-----------------------------------------------------------------------------------------------------------------|--------------------------------------------|--------------------------------------------------------|-------------------------------------|-------------------------------------------------------------------------