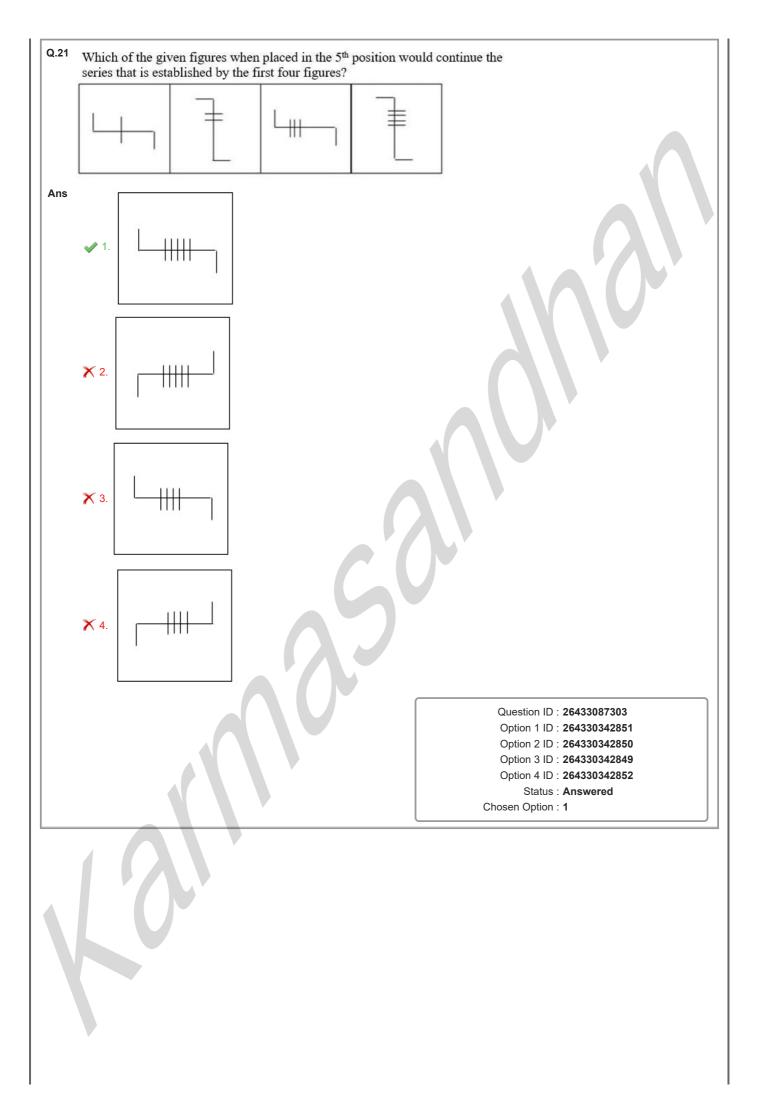

|                                                                                                                                                                                             |
|     |                                                                                                                                                                                                                                 |                                                                                                                                                                                             |



| Q.22 | Given below are two statements and two conclusions. Take the state<br>even if they are at variance with commonly known facts, and decide<br>conclusion(s) follow(s) the given statements. |                  |                                  |
|------|-------------------------------------------------------------------------------------------------------------------------------------------------------------------------------------------|------------------|----------------------------------|
|      | Statements:                                                                                                                                                                               |                  |                                  |
|      | All dogs are cats.<br>Some cats are