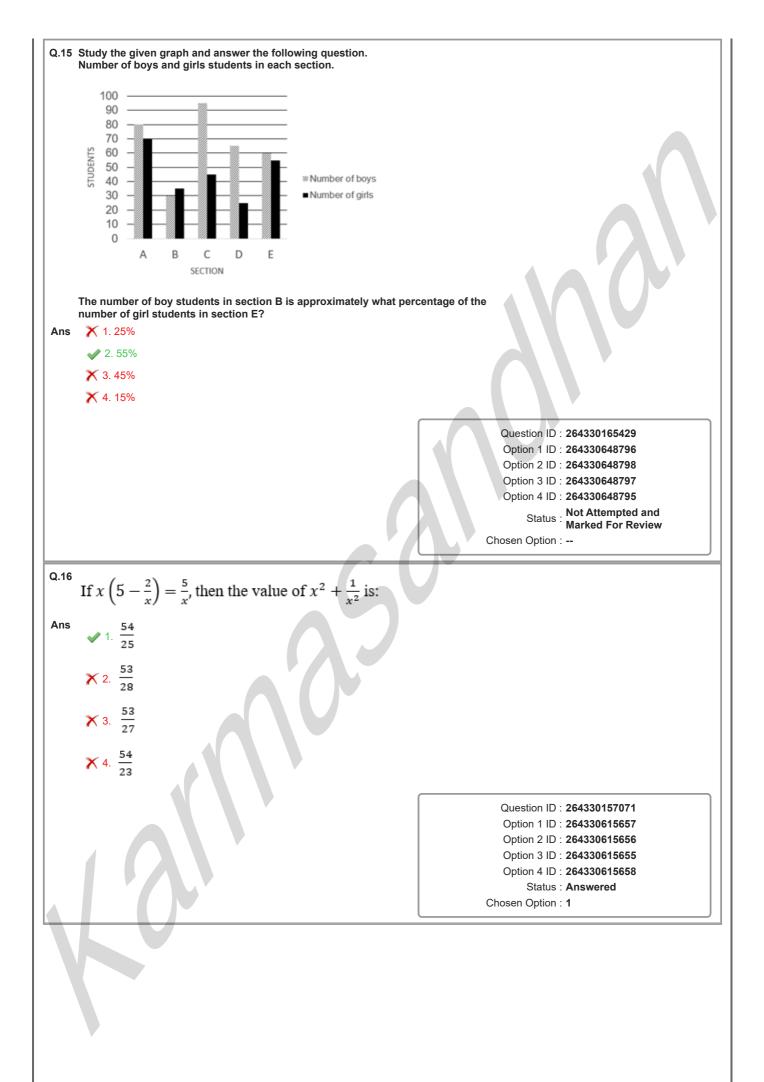

|                  |                                                                                                                                                                                                                                                                                                                                                                                                                                                                                                                                                                                                                                                                                                     |                          |                                                                        |



| Ans       × 1.484         × 2.256 <ul> <li>3.324</li> <li>× 4.196</li> </ul> Question ID : 26 <ul> <li>Option 1 ID : 26</li> <li>Option 2 ID : 26</li> <li>Option 3 ID : 26</li> <li>Option 4 ID : 26</li> <li>Option 4 ID : 26</li> <li>Status : No.</li> <li>Status : No.</li> <li>Chosen Option :</li> </ul> <li>Q.18 Study the given table and answer the question that follows.         <ul> <li>The table shows the consumption of food grains per day (in grams) in the given set of following years.</li> </ul> </li> <li><u>Year Rice Wheat Coarse grains Pulses</u> <ul> <li>1960-62</li> <li>161</li> <li>62</li> <li>131</li> <li>61</li> <li>1970-72</li> <li>197</li> <li>116</li> <li>64</li> </ul> </li>