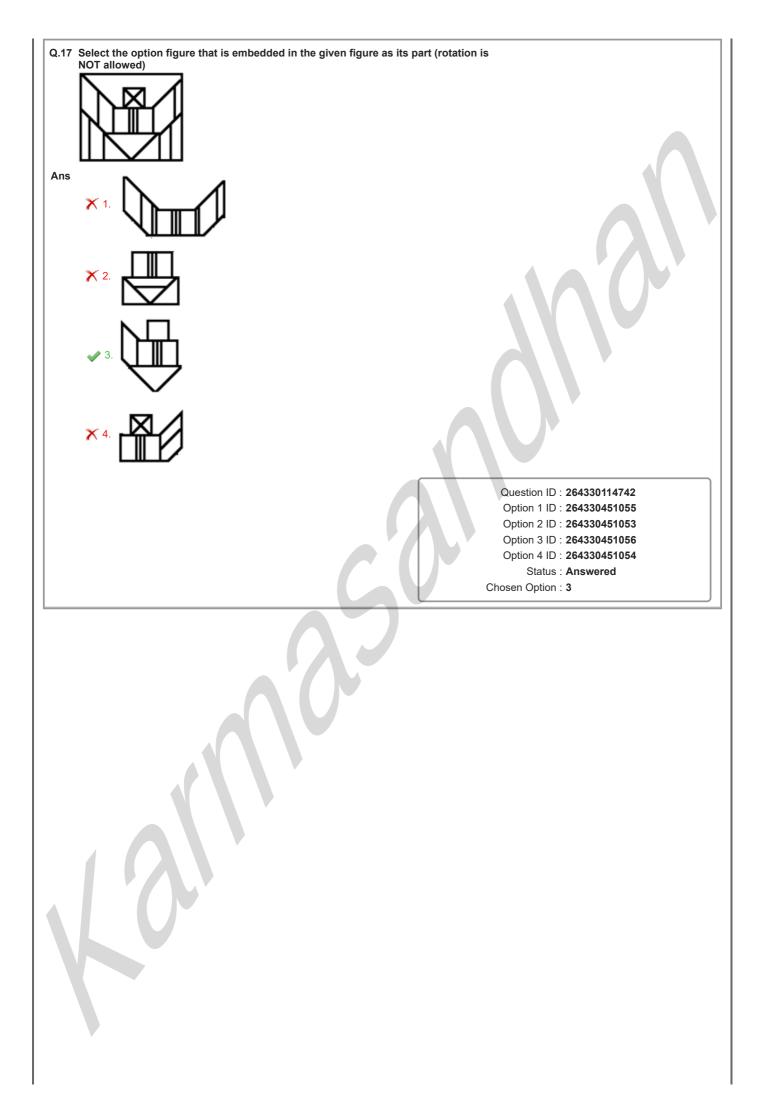

|
|             |                                                                                                                                                                         |                                                                        |
|             |                                                                                                                                                                         |                                                                        |
|             |                                                                                                                                                                         |                                                                        |





|                                | .20 Select the set in which the numbers are related in the same way as are the numbers of<br>the following set.                                                                                                                                                                                                                            |  |  |
|--------------------------------|--------------------------------------------------------------------------------------------------------------------------------------------------------------------------------------------------------------------------------------------------------------------------------------------------------------------------------------------|--|--|
| down the num<br>adding /subtra | (NOTE : Opera