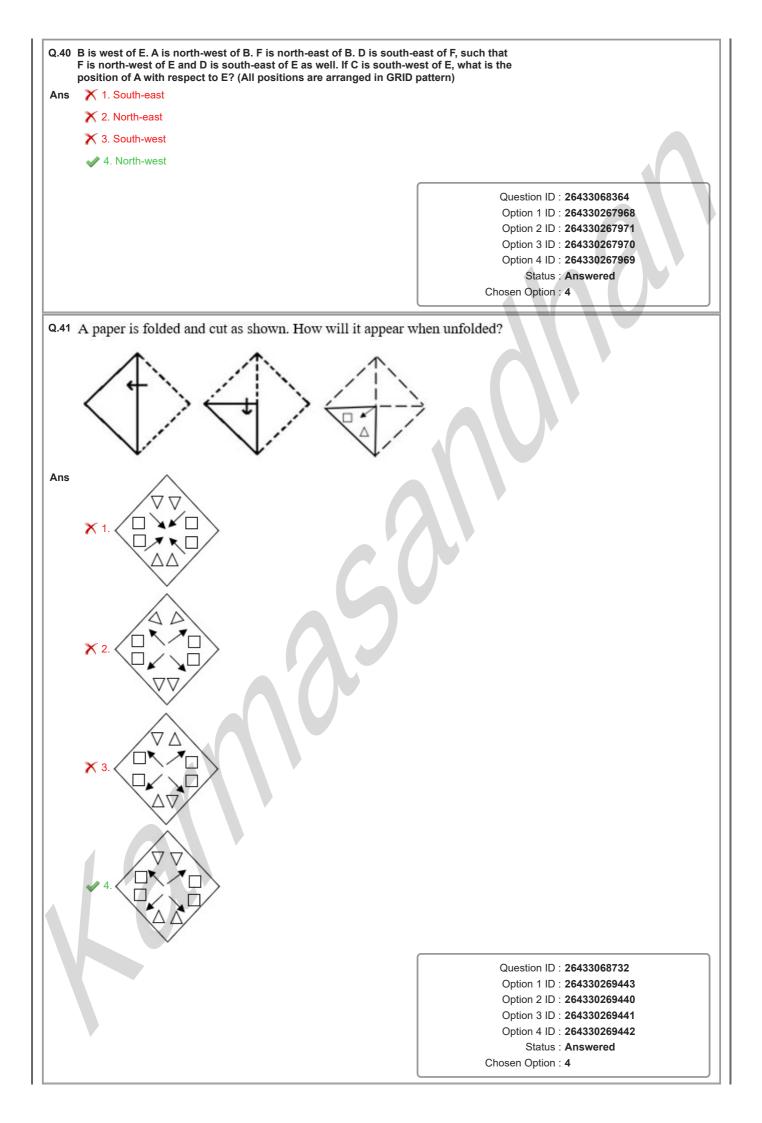

| Question ID : 264330145463<br>Option 1 ID : 264330570110<br>Option 2 ID : 264330570108<br>Option 3 ID : 264330570107<br>Option 4 ID : 264330570109<br>Status : Answered<br>Chosen Option : 4 |
|                                                                                                                                                                                                                                                                                                                                              |                                                                                                                                                                                              |



| Q.42 | 2.42 In a certain code language, 'ASIA' is written as 'ZHRZ' and 'IRELAND' is written as<br>'RIVOZMW'. How will 'NORWAY' be written in that language?                                                                                                                                                                                                 |                                                                                                                                                  |
|------|--------------------------------------------------------------------------------------------------------------------------------------------------------------------------------------------------------------------------------------------------------------------------------------------------