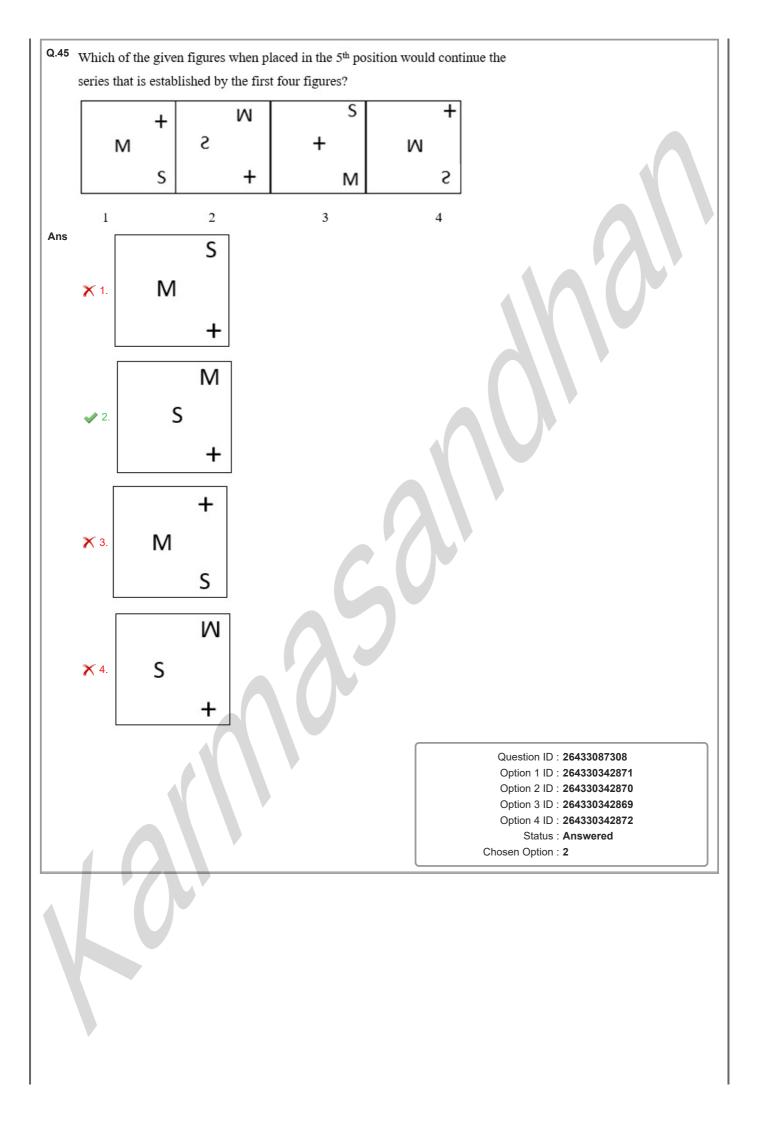

| Status : Answered                                                      |
|      |                                                                                                                           | Chosen Option : 2                                                      |
|      |                                                                                                                           |                                                                        |
|      |                                                                                                                           |                                                                        |



| Q.46        | If '+' means '-', '-' means 'x', 'x' means '÷' and '÷' means '+', wh<br>'?' in the following equation? | at will come in place of                                               |
|-------------|--------------------------------------------------------------------------------------------------------|------------------------------------------------------------------------|
| <b>A</b> no | 45 - 3 ÷ 144 × 12 + 38 = ?                                                                             |                                                                        |
| Ans         | X 1. 123                                                                                               |                                                                        |
|             | ✓ 2. 1