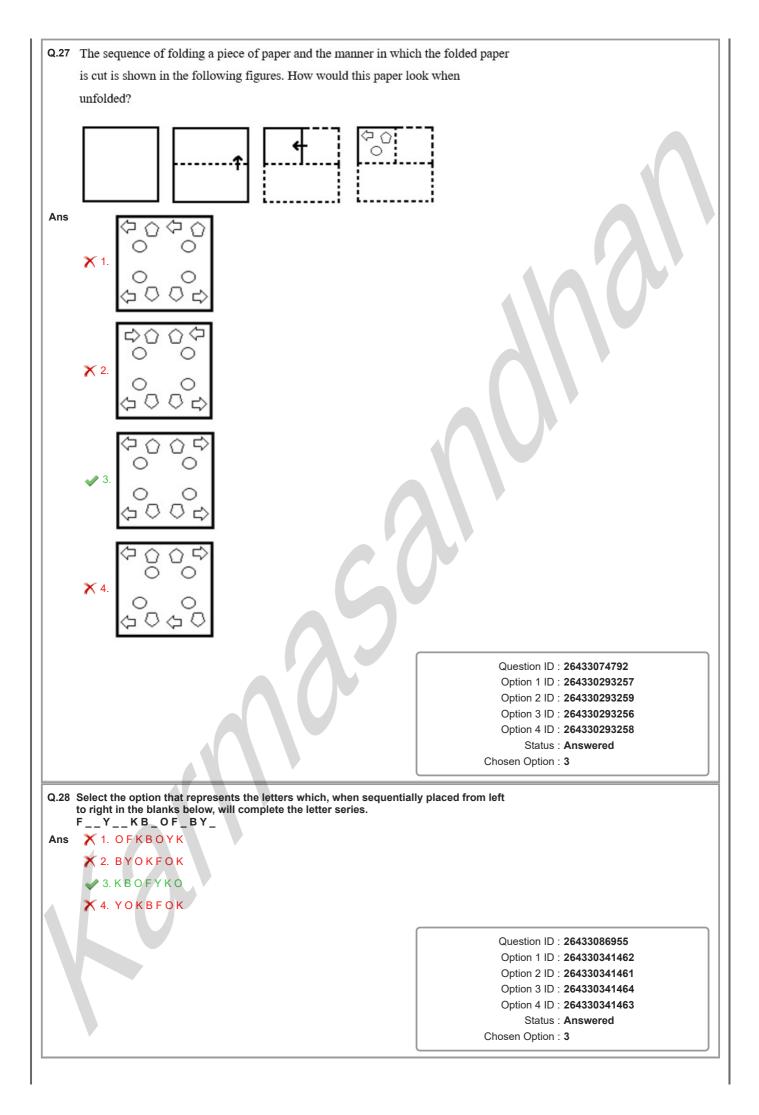

| Q.2  | Which letter cluster will replace the question mark (?) to complete the given series?                                                                                                                                                                                                                                                          |                                                          |
|------|------------------------------------------------------------------------------------------------------------------------------------------------------------------------------------------------------------------------------------------------------------------------------------------------------------------------------------------------|----------------------------------------------------------|
|      | ELSV, FJVR, GHYN, ?, IDEF                                                                                                                                                                                                                                                                                                                      |                                                          |
| Ans  | 🗙 1. HFJB                                                                                                                                                                                                                                                                                                                                      |                                                          |
|      | X 2. HBJF                                                                                                                                                                                                                                                                                                                                      |                                                          |
|      | ✓ 3. HFBJ                                                                                                                                                                                                                                                                                                                                      |                                                          |
|      | X 4. GHFJ                                                                                                                                                                                                                                                                                                                                      |                                                          |
|      |                                                                                                                                                                                                                                                                                                                                                |                                                          |
|      |                                                                                                                                                                                                                                                                                                                                                | Question ID : 264330145423                               |
|      |                                                                                                                                                                                                                                                                                                                                                | Option 1 ID : 264330569948                               |
|      |                                                                                                                                                                                                                                                                                                                                                | Option 2 ID : 264330569949                               |
|      |                                                                                                                                                                                                                                                                                                                                                | Option 3 ID : 264330569947                               |
|      |                                                                                                                                                                                                                                                                                                                                                | Option 4 ID : 264330569950<br>Status : Answered          |
|      |                                                                                                                                                                                                                                                                                                                                                | Chosen Option : 3                                        |
|      |                                                                                                                                                                                                                                                                                                                                                |                                                          |
| Q.3  | Three of the following four letter-clusters are alike in a certain way<br>Pick the odd one out.                                                                                                                                                                                                                                                | and one is different.                                    |
| Ans  |                                                                                                                                                                                                                                                                                                                                                |                                                          |
| Alls |                                                                                                                                                                                                                                                                                                                                                |                                                          |
|      | X 2. JIGQ                                                                                                                                                                                                                                                                                                                                      |                                                          |
|      | X 3. SRPH                                                                                                                                                                                                                                                                                                                                      |                                                          |
|      | V 4. KLNP                                                                                                                                                                                                                                                                                                                                      |                                                          |
|      |                                                                                                                                                                                                                                                                                                                                                |                                                          |
|      |                                                                                                                                                                                                                                                                                                                                                | Question ID : 26433068792<br>Option 1 ID : 264330269681  |
|      |                                                                                                                                                                                                                                                                                                                                                | Option 2 ID : 264330269683                               |
|      |                                                                                                                                                                                                                                                                                                                                                | Option 3 ID : 264330269680                               |
|      |                                                                                                                                                                                                                                                                                                                                                | Option 4 ID : 264330269682                               |
|      |                                                                                                                                                                                                                                                                                                                                                | Status : Answered                                        |
|      |                                                                                                                                                                                                                                                                                                                                                | Chosen Option : 4                                        |
| Q.4  | 4 Seven people, A, B, C, D, E, F and G, are sitting in a straight row, facing north (not necessarily in the same order). Only 1 person sits to the left of D. A is an immediate neighbour of D. Only 2 people sit between F and D. Only 3 people sit between C and G. B is not an immediate neighbour of G. Only 2 people sit between E and A. |                                                          |
| A    | Who sits at the extreme right end of the row?                                                                                                                                                                                                                                                                                                  |                                                          |
| Ans  |                                                                                                                                                                                                                                                                                                                                                |                                                          |
|      | X 2. G                                                                                                                                                                                                                                                                                                                                         |                                                          |
|      | ✓ 3. C                                                                                                                                                                                                                                                                                                                                         |                                                          |
|      | 🗙 4. В                                                                                                                                                                                                                                                                                                                                         |                                                          |
|      |                                                                                                                                                                                                                                                                                                                                                |                                                          |
|      |                                                                                                                                                                                                                                                                                                                                                | Question ID : 264330145408                               |
|      |                                                                                                                                                                                                                                                                                                                                                | Option 1 ID : 264330569887<br>Option 2 ID : 264330569889 |
|      |                                                                                                                                                                                                                                                                                                                                                | Option 3 ID : 264330569888                               |
|      |                                                                                                                                                                                                                                                                                                                                                | Option 4 ID : <b>264330569890</b>                        |
|      |                                                                                                                                                                                                                                                                                                                                                | Status : Answered                                        |
|      |                                                                                                                                                                                                                                                                                                                                                | Chosen Option : 3                                        |
|      |                                                                                                                                                                                                                                                                                                                                                |                                                          |
|      |                                                                                                                                                                                                                                                                                                                                                |                                                          |
|      |                                                                                                                                                                                                                                                                                                                                                |                                                          |
|      |                                                                                                                                                                                                                                                                                                                                                |                                                          |