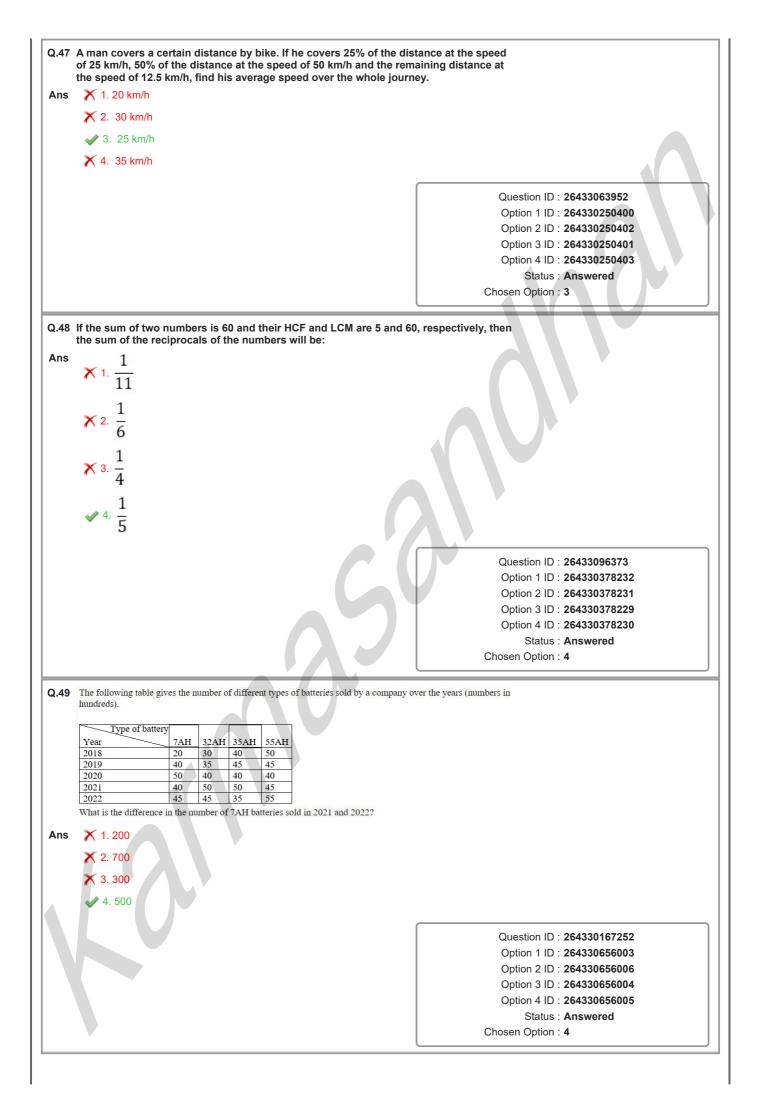

|                                                                                                                                                                                                                                                                                                                                            | .47 If 42, 36 and 35 are the first three terms of a proportion, then the fourth term is:                                                                                                                              |  |  |  |
|--------------------------------------------------------------------------------------------------------------------------------------------------------------------------------------------------------------------------------------------------------------------------------------------------------------------------------------------|-----------------------------------------------------------------------------------------------------------------------------------------------------------------------------------------------------------------------|--|--|--|
| Ans 🗙 1. 27                                                                                                                                                                                                                                                                                                                                |                                                                                                                                                                                                                       |  |  |  |
| X 2. 28                                                                                                                                                                                                                                                                                                                                    |                                                                                                                                                                                                                       |  |  |  |
| ✓ 3. 30                                                                                                                                                                                                                                                                                                                                    |                                                                                                                                                                                                                       |  |  |  |
| <b>X</b> 4. 32                                                                                                                                                                                                                                                                                                                             |                                                                                                                                                                                                                       |  |  |  |
|                                                                                                                                                                                                                                                                                                                                            |                                                                                                                                                                                                                       |  |  |  |
|                                                                                                                                                                                                                                                                                                                                            | Question ID : 264330145045                                                                                                                                                                                            |  |  |  |
|                                                                                                                                                                                                                                                                                                                                            | Option 1 ID : <b>264330568438</b><br>Option 2 ID : <b>264330568437</b>                                                                                                                                                |  |  |  |
|                                                                                                                                                                                                                                                                                                                                            | Option 3 ID : 264330568436                                                                                                                                                                                            |  |  |  |
|                                                                                                                                                                                                                                                                                                                                            | Option 4 ID : 264330568435                                                                                                                                                                                            |  |  |  |
|                                                                                                                                                                                                                                                                                                                                            | Status : Answered                                                                                                                                                                                                     |  |  |  |
|                                                                                                                                                                                                                                                                                                                                            | Chosen Option : 2                                                                                                                                                                                                     |  |  |  |
|                                                                                                                                                                                                                                                                                                                                            | 2.48 If the price item is increased by 70% and then allows a scheme discount of 5% and 20% on this marked price. If price is paid in cash and additional discount of 20% is allowed then what is his gain percentage? |  |  |  |
| Ans X 1. 2.25%                                                                                                                                                                                                                                                                                                                             |                                                                                                                                                                                                                       |  |  |  |
| × 2. 4.36%                                                                                                                                                                                                                                                                                                                                 |                                                                                                                                                                                                                       |  |  |  |
| ★ 3. 3.25%                                                                                                                                                                                                                                                                                                                                 |                                                                                                                                                                                                                       |  |  |  |
| ✓ 4. 3.36%                                                                                                                                                                                                                                                                                                                                 |                                                                                                                                                                                                                       |  |  |  |
|                                                                                                                                                                                                                                                                                                                                            |                                                                                                                                                                                                                       |  |  |  |
|                                                                                                                                                                                                                                                                                                                                            | Question ID : 264330104401                                                                                                                                                                                            |  |  |  |
|                                                                                                                                                                                                                                                                                                                                            | Option 1 ID : <b>264330409905</b><br>Option 2 ID : <b>264330409908</b>                                                                                                                                                |  |  |  |
|                                                                                                                                                                                                                                                                                                                                            | Option 3 ID : 264330409906                                                                                                                                                                                            |  |  |  |
|                                                                                                                                                                                                                                                                                                                                            | Option 4 ID : 264330409907                                                                                                                                                                                            |  |  |  |
|                                                                                                                                                                                                                                                                                                                                            | Status : Not Answered                                                                                                                                                                                                 |  |  |  |
|                                                                                                                                                                                                                                                                                                                                            | Chosen Option :                                                                                                                                                                                                       |  |  |  |
| Q.49 Jonathan had borrowed a sum of money 3 years ago at 10% interest<br>compounded annually for a 5-year period, with the amount to be pa<br>period being ₹1,61,051. However, there is no pre-payment penalty a<br>received some bonus payment now, with which he has decided to<br>much does Jonathan have to pay now to clear his debt? | aid at the end of the<br>and Jonathan has                                                                                                                                                                             |  |  |  |
| Ans X 1.₹1,33,000                                                                                                                                                                                                                                                                                                                          |                                                                                                                                                                                                                       |  |  |  |
| Х 2. ₹1,32,900                                                                                                                                                                                                                                                                                                                             |                                                                                                                                                                                                                       |  |  |  |
| ✔ 3.₹1,33,100                                                                                                                                                                                                                                                                                                                              |                                                                                                                                                                                                                       |  |  |  |
| ★ 4. ₹1,33,200                                                                                                                                                                                                                                                                                                                             |                                                                                                                                                                                                                       |  |  |  |
|                                                                                                                                                                                                                                                                                                                                            |                                                                                                                                                                                                                       |  |  |  |
|                                                                                                                                                                                                                                                                                                                                            | Question ID : 264330145054                                                                                                                                                                                            |  |  |  |
|                                                                                                                                                                                                                                                                                                                                            | Option 1 ID : 264330568471                                                                                                                                                                                            |  |  |  |
|                                                                                                                                                                                                                                                                                                                                            | Option 2 ID : 264330568472                                                                                                                                                                                            |  |  |  |
|                                                                                                                                                                                                                                                                                                                                            | Option 3 ID : 264330568473                                                                                                                                                                                            |  |  |  |
|                                                                                                                                                                                                                                                                                                                                            | Option 4 ID : <b>264330568474</b><br>Status : <b>Answered</b>                                                                                                                                                         |  |  |  |
|                                                                                                                                                                                                                                                                                                                                            | Chosen Option : 3                                                                                                                                                                                                     |  |  |  |
|                                                                                                                                                                                                                                                                                                                                            | ·                                                                                                                                                                                                                     |  |  |  |
|                                                                                                                                                                                                                                                                                                                                            |                                                                                                                                                                                                                       |  |  |  |
|                                                                                                                                                                                                                                                                                                                                            |                                                                                                                                                                                                                       |  |  |  |
|                                                                                                                                                                                                                                                                                                                                            |                                                                                                                                                                                                                       |  |  |  |
|                                                                                                                                                                                                                                                                                                                                            |                                                                                                                                                                                                                       |  |  |  |
|                                                                                                                                                                                                                                                                                                                                            |                                                                                                                                                                                                                       |  |  |  |