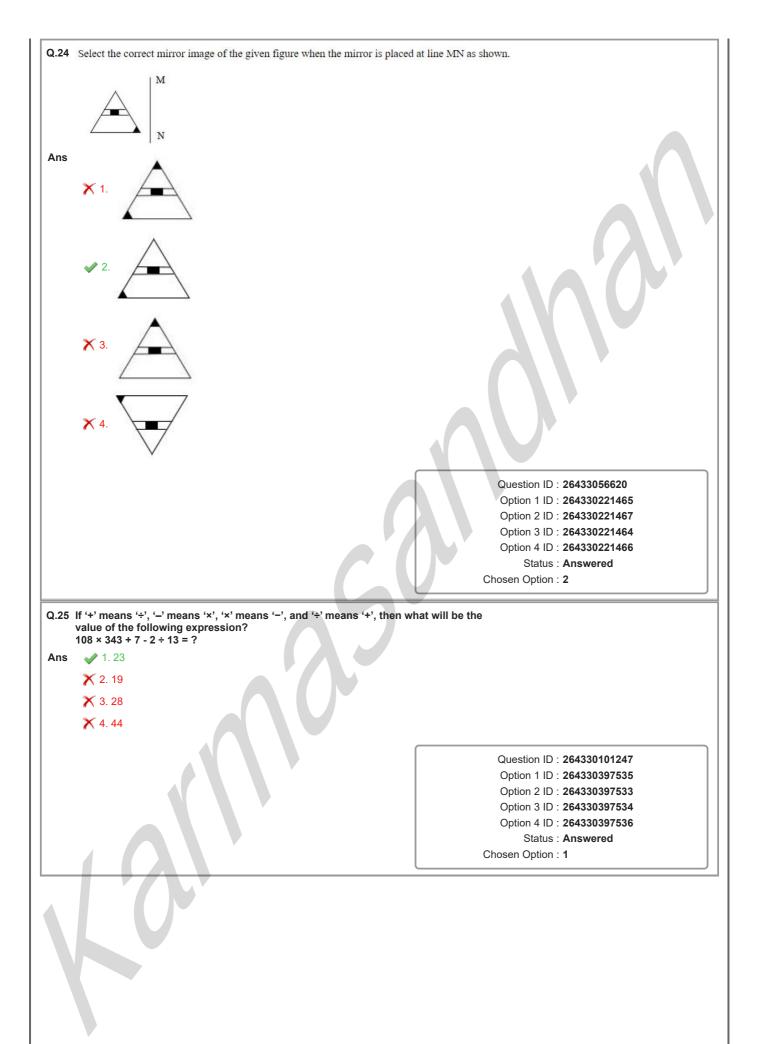

|                                  |
|      | V                                                                                                                                                                                         |                  |                                  |
|      |                                                                                                                                                                                           |                  |                                  |
|      |                                                                                                                                                                                           |                  |                                  |



| Q.26 Four letter-clusters have been given, out of which one is different. Select the odd letter-cluster. | .26 Four letter-clusters have been given, out of which three are alike in some manner and one is different. Select the odd letter-cluster. |  |
|----------------------------------------------------------------------------------------------------------|--------------------------------------------------------------------------------------------------------------------------------------------|--|
| Ans 🗙 1. SUPT                                                                                            |                                                                                                                                            |  |
| 🗙 2. JLGK