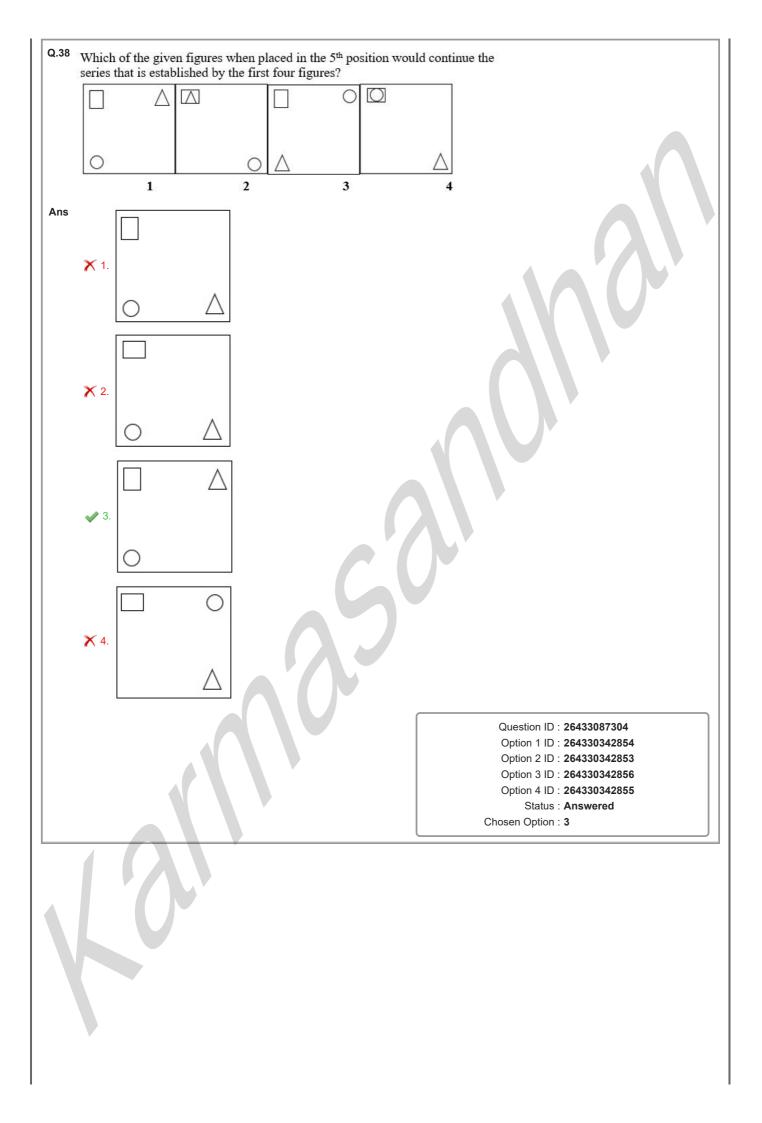

|
|      |                                                                                                                         | Question ID : 264330145359<br>Option 1 ID : 264330569692<br>Option 2 ID : 264330569693<br>Option 3 ID : 264330569694<br>Option 4 ID : 264330569691<br>Status : Answered<br>Chosen Option : 4 |
|      |                                                                                                                         |                                                                                                                                                                                              |





| Q.39     | Select the option that is related to the third word in the same way as<br>is related to the first word.<br>(The words must be considered as meaningful words and must not<br>other based on the number of letters/number of consonants/vowels | pe related to each                                       |
|----------|-----------------------------------------------------------------------------------------------------------------------------------------------------------------------------------------------------------------------------------------------|----------------------------------------------------------|
|          | Centre : Focus :: Vicar : ?