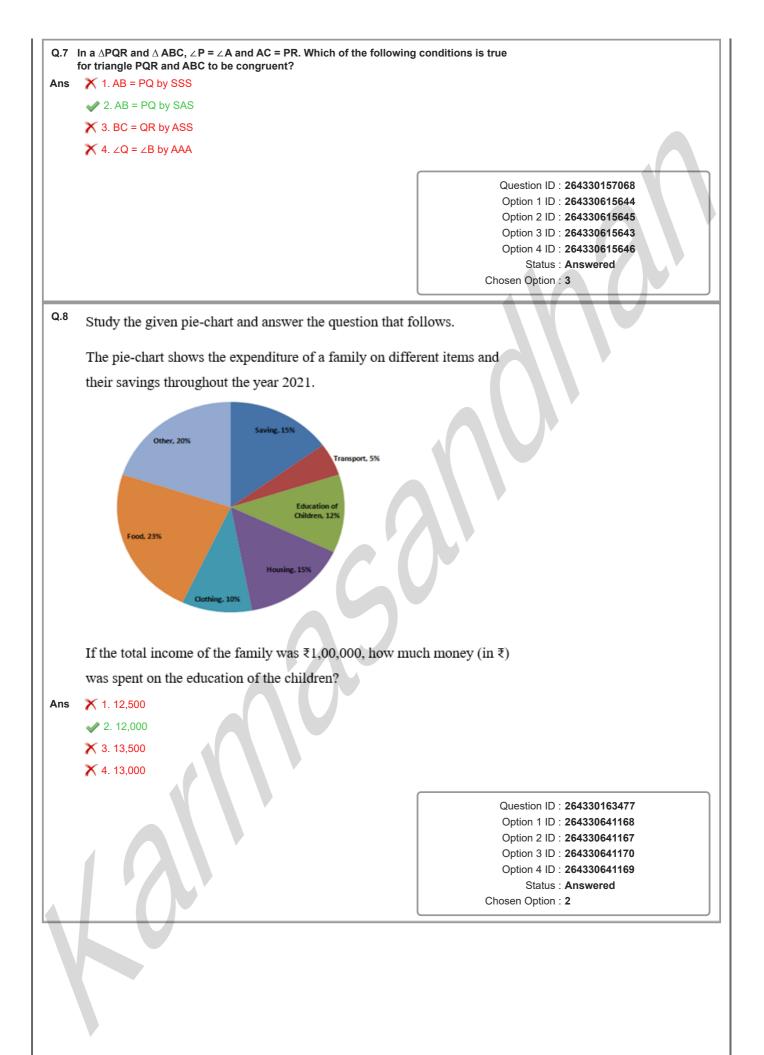

|
|     |                               |          |          |           |           |          |         |          |              |                                                               |
|     |                               |          |          |           |           |          |         |          |              |                                                               |
|     |                               |          |          |           |           |          |         |          |              |                                                               |
|     |                               |          |          |           |           |          |         |          |              |                                                               |





| Q.9  | A vendor bought a book marked at ₹850 at successive discounts of respectively. He spent ₹55 on transport and sold the book for ₹980. profit percentage (rounded off to 2 decimal places)?                          |                                                                        |
|------|--------------------------------------------------------------------------------------------------------------------------------------------------------------------------------------------------------------------|------------------------------------------------------------------------|
| Ans  | 🗙 1. 45.65%