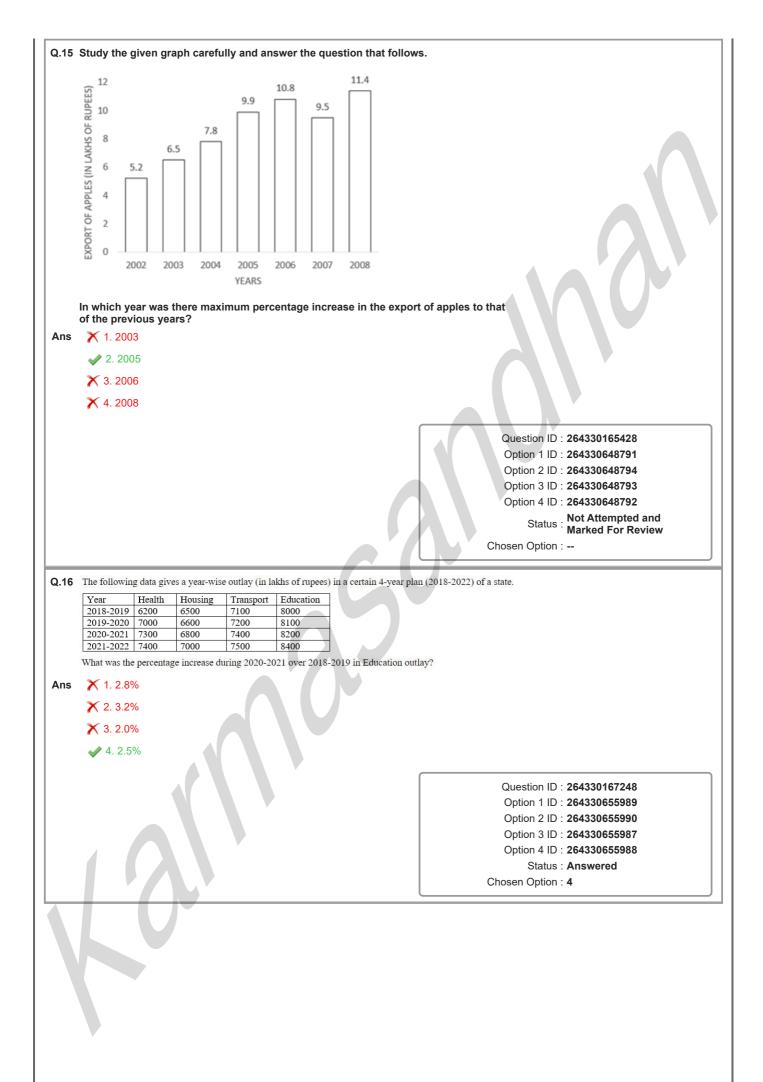

|                  |                      | Status : Not Attempted and<br>Marked For Review            |
|      | ₹              |                                              |                                                     |                  |                      |                                                            |
|      |                |                                              |                                                     |                  | Cho:                 | sen Option :                                               |
|      |                |                                              |                                                     |                  |                      |                                                            |



| ;           | The first shirt is sold at twice the selling price of the second shirt. T<br>at 8% profit and the second shirt is sold at a 3% loss. What is the ov<br>profit on the shirts (Rounded off to two decimal place)? |                      |                                        |
|-------------|-----------------------------------------------------------------------------------------------------------------------------------------------------------------------------------------------------------------|----------------------|----------------------------------------|
| Ans         | ▶ 1. 4.86%