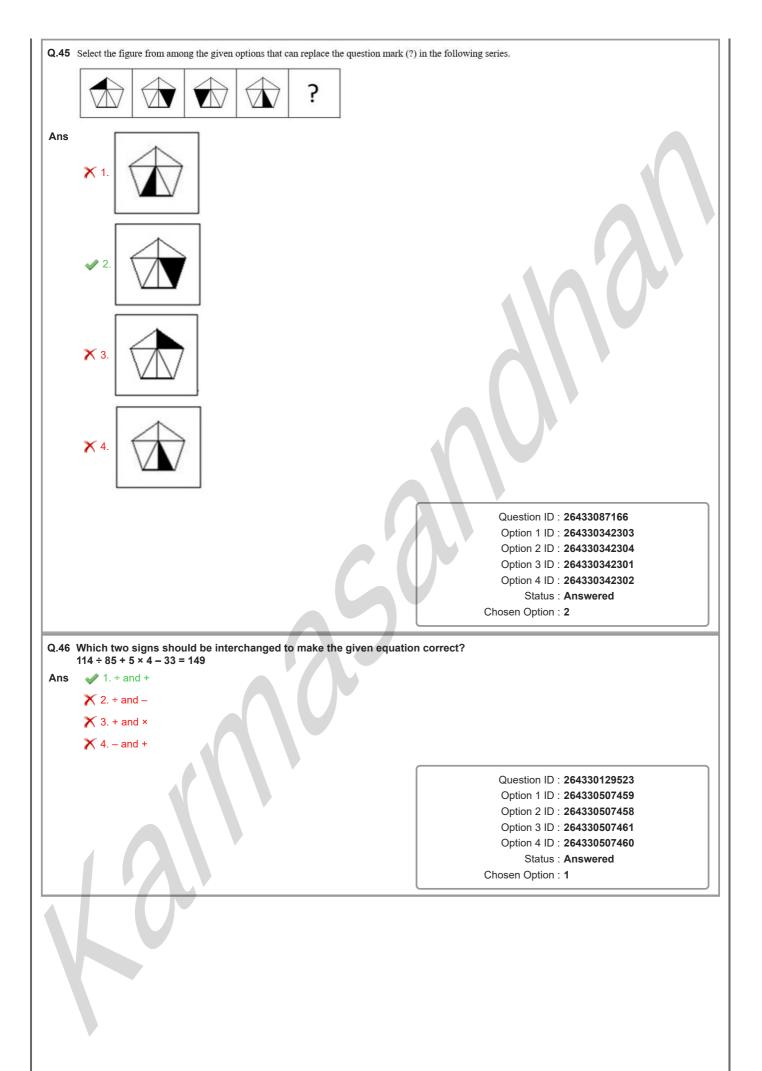

| Option 1 ID : <b>264330221566</b><br>Option 2 ID : <b>264330221567</b><br>Option 3 ID : <b>264330221565</b><br>Option 4 ID : <b>264330221564</b> |
|      |                                                                                                                                                                                                                                                                                                                                                       | Option 1 ID : <b>264330221566</b><br>Option 2 ID : <b>264330221567</b><br>Option 3 ID : <b>264330221565</b>                                      |



| Q.47 | 47 In a certain code language, 'good morning' is coded as 'mu du', 'early morning tea' is<br>coded as 'du tu se', 'tea is early' is coded as 'se re tu'. What is the code for the word<br>'is'? |                                                          |
|------|-------------------------------------------------------------------------------------------------------------------------------------------------------------------------------------------------|----------------------------------------------------------|
| Ans  | ∑ 1. mu                                                                                                                                                                                         |                                                          |
|      | X 2