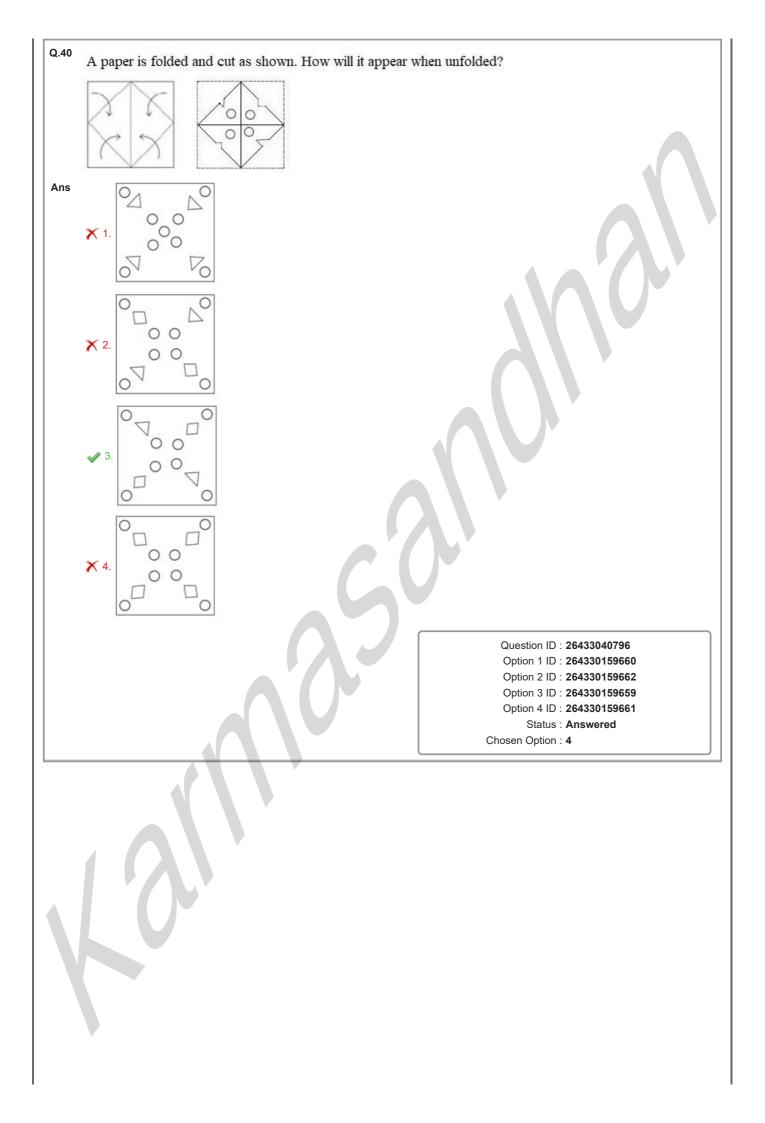

5 Option 3 ID : 264330265312 Option 4 ID : 264330265313 Status : Answered Chosen Option : 1 Q.38 If '+' means '+' , '-' means '+' , 'x' means '-' and '+' means 'x', then what will come in place of (?) in the given equation? 5 ÷ 2 – 20 + 5 × 2 =? Ans 🛷 1. 12 X 2. 15 X 3. 20 **X** 4. 10 Question ID : 264330145292 Option 1 ID : 264330569424 Option 2 ID : 264330569423 Option 3 ID : 264330569426 Option 4 ID : 264330569425 Status : Answered Chosen Option : 1 Q.39 Which of the following numbers will replace the question mark (?) in the given series? 96, 12,  $\frac{3}{2}$ , ?,  $\frac{3}{128}$ Ans × 1. 3/12 × 2. 1 128 3 64 3 16 Question ID : 26433092494 Option 1 ID : 264330363267 Option 2 ID : 264330363268 Option 3 ID : 264330363266 Option 4 ID : 264330363265 Status : Answered Chosen Option : 4









| Q.46 | If A denotes '+', B denotes '×', C denotes '-', and D denotes '+', then what will be the value or $17 \text{ B}$ $3 \text{ A}$ $14 \text{ D}$ $7 \text{ C}$ $5 = ?$ | f the following expression?                                            |
|------|---------------------------------------------------------------------------------------------------------------------------------------------------------------------|------------------------------------------------------------------------|
| Ans  |                                                                                                                                                                     |                                                                        |
|      | × 2.38