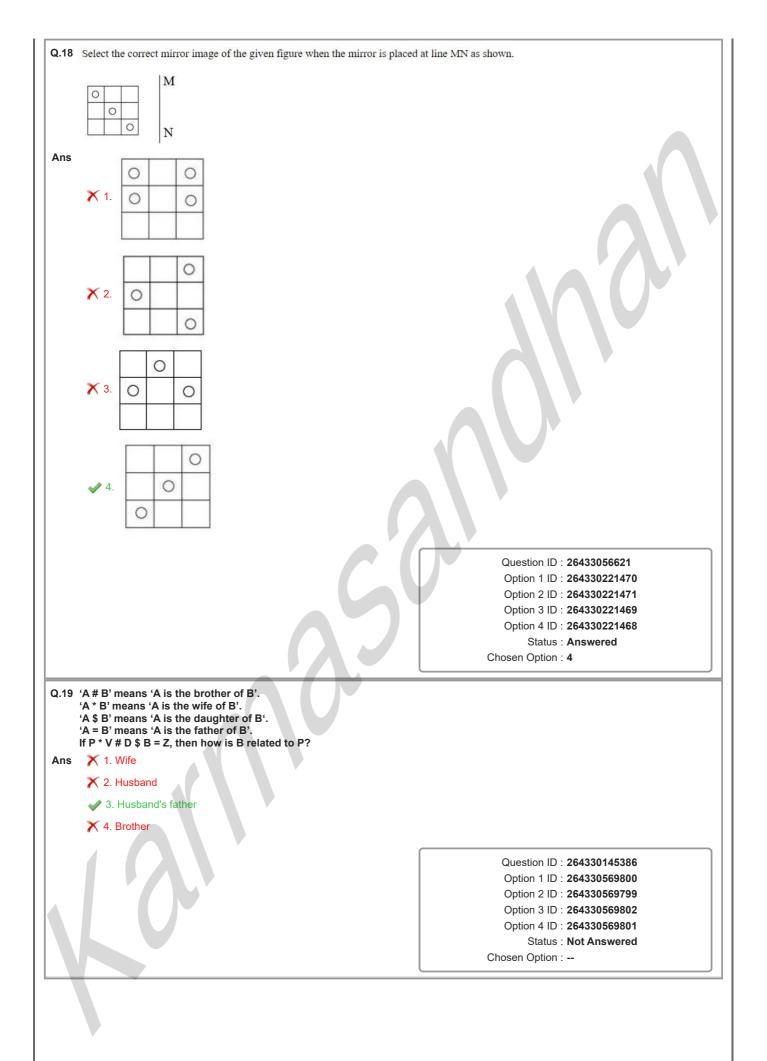

|
|             |                                                                                                                                                                         |                                                                        |
|             |                                                                                                                                                                         |                                                                        |
|             |                                                                                                                                                                         |                                                                        |





|                                | .20 Select the set in which the numbers are related in the same way as are the numbers of<br>the following set.                                                                                                                                                                                                                            |  |  |
|--------------------------------|--------------------------------------------------------------------------------------------------------------------------------------------------------------------------------------------------------------------------------------------------------------------------------------------------------------------------------------------|--|--|
| down the num<br>adding /subtra | (NOTE : Operati