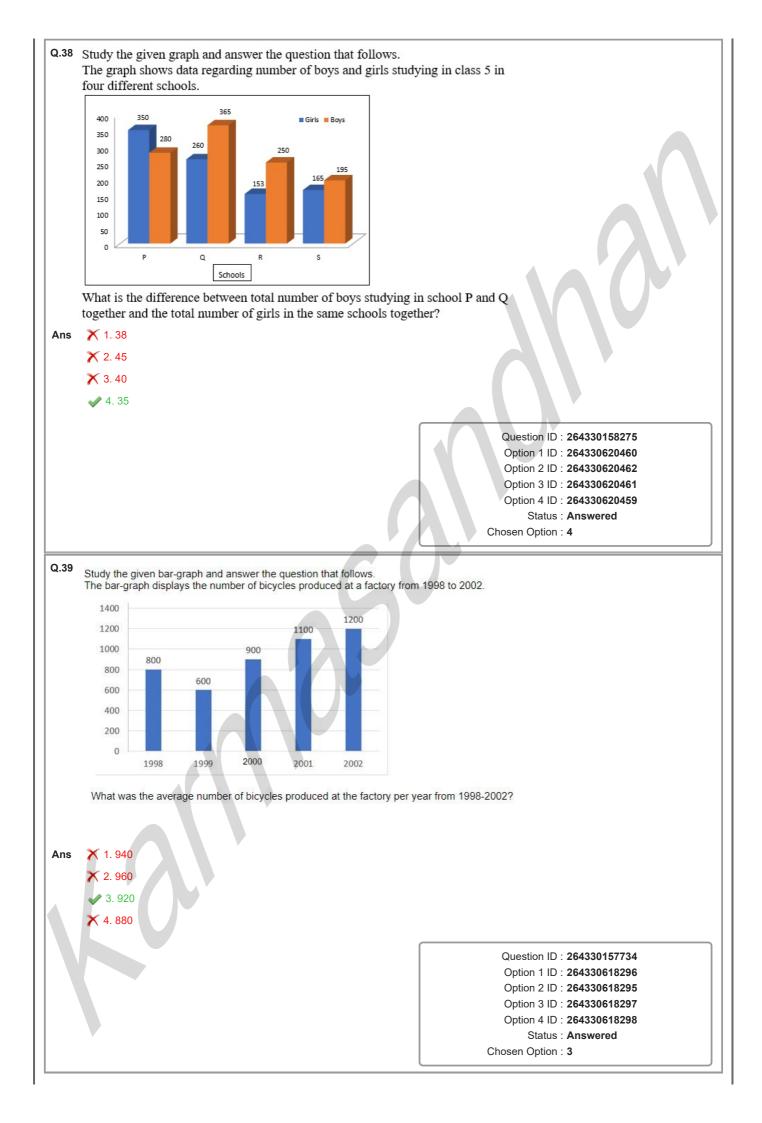

|                                                          |
|      |                                                                     |                                                          |
|      |                                                                     |                                                          |
|      |                                                                     |                                                          |
|      | V                                                                   |                                                          |
|      |                                                                     |                                                          |



|             | Find the least number which when divided by 4, 9, 12 and 15, leaves the remainder 3 in each case. |                                                                                                                                                                                                                                                                                          |                      |                           |                                                                                        |                                                                                                                                               |
|-------------|---------------------------------------------------------------------------------------------------|