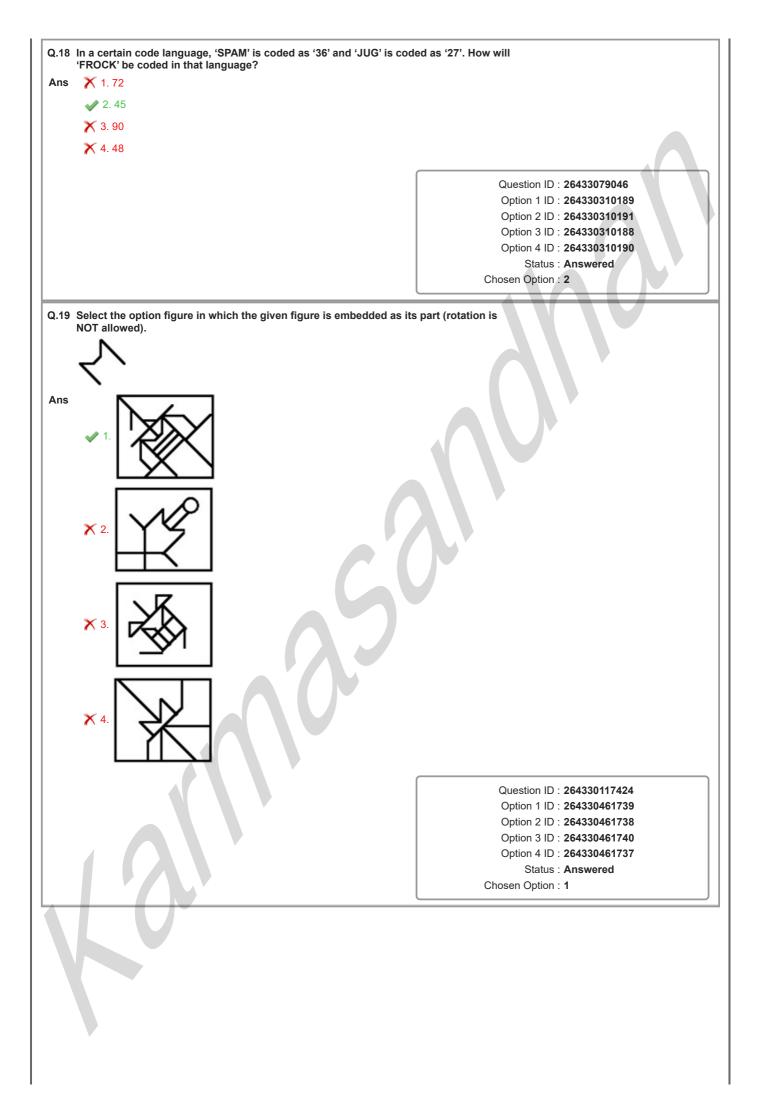

| Q.5 | In a certain code language, 'GAME' is coded as '8426' and 'MUST' is coded as '7853'.<br>What is the code for 'M' in the given code language?                                                                                                                                                                                  |                                                                                                                                                                                                                                                                                                                                                                                                                                                                                                                                                                                                                                                                                                                                                                                                                                                                                                                                                                                                                                                                                                                                                                                                                                                                                                                                                                                                                                                                                                                                                                                                                                                                                                                                                                                                                                                                                                                                                                                                                                                                                                                               |  |
|-----|-------------------------------------------------------------------------------------------------------------------------------------------------------------------------------------------------------------------------------------------------------------------------------------------------------------------------------|-------------------------------------------------------------------------------------------------------------------------------------------------------------------------------------------------------------------------------------------------------------------------------------------------------------------------------------------------------------------------------------------------------------------------------------------------------------------------------------------------------------------------------------------------------------------------------------------------------------------------------------------------------------------------------------------------------------------------------------------------------------------------------------------------------------------------------------------------------------------------------------------------------------------------------------------------------------------------------------------------------------------------------------------------------------------------------------------------------------------------------------------------------------------------------------------------------------------------------------------------------------------------------------------------------------------------------------------------------------------------------------------------------------------------------------------------------------------------------------------------------------------------------------------------------------------------------------------------------------------------------------------------------------------------------------------------------------------------------------------------------------------------------------------------------------------------------------------------------------------------------------------------------------------------------------------------------------------------------------------------------------------------------------------------------------------------------------------------------------------------------|--|
| Ans | ✔ 1.8                                                                                                                                                                                                                                                                                                                         |                                                                                                                                                                                                                                                                                                                                                                                                                                                                                                                                                                                                                                                                                                                                                                                                                                                                                                                                                                                                                                                                                                                                                                                                                                                                                                                                                                                                                                                                                                                                                                                                                                                                                                                                                                                                                                                                                                                                                                                                                                                                                                                               |  |
|     | X 2.2                                                                                                                                                                                                                                                                                                                         |                                                                                                                                                                                                                                                                                                                                                                                                                                                                                                                                                                                                                                                                                                                                                                                                                                                                                                                                                                                                                                                                                                                                                                                                                                                                                                                                                                                                                                                                                                                                                                                                                                                                                                                                                                                                                                                                                                                                                                                                                                                                                                                               |  |
|     | 🗙 3.3                                                                                                                                                                                                                                                                                                                         |                                                                                                                                                                                                                                                                                                                                                                                                                                                                                                                                                                                                                                                                                                                                                                                                                                                                                                                                                                                                                                                                                                                                                                                                                                                                                                                                                                                                                                                                                                                                                                                                                                                                                                                                                                                                                                                                                                                                                                                                                                                                                                                               |  |
|     | <b>X</b> 4.7                                                                                                                                                                                                                                                                                                                  |                                                                                                                                                                                                                                                                                                                                                                                                                                                                                                                                                                                                                                                                                                                                                                                                                                                                                                                                                                                                                                                                                                                                                                                                                                                                                                                                                                                                                                                                                                                                                                                                                                                                                                                                                                                                                                                                                                                                                                                                                                                                                                                               |  |
|     |                                                                                                                                                                                                                                                                                                                               | Question ID : 264330169655<br>Option 1 ID : 264330665319                                                                                                                                                                                                                                                                                                                                                                                                                                                                                                                                                                                                                                                                                                                                                                                                                                                                                                                                                                                                                                                                                                                                                                                                                                                                                                                                                                                                                                                                                                                                                                                                                                                                                                                                                                                                                                                                                                                                                                                                                                                                      |  |
|     |                                                                                                                                                                                                                                                                                                                               | Option 2 ID : 264330665320                                                                                                                                                                                                                                                                                                                                                                                                                                                                                                                                                                                                                                                                                                                                                                                                                                                                                                                                                                                                                                                                                                                                                                                                                                                                                                                                                                                                                                                                                                                                                                                                                                                                                                                                                                                                                                                                                                                                                                                                                                                                                                    |  |
|     |                                                                                                                                                                                                                                                                                                                               | Option 3 ID : 264330665322                                                                                                                                                                                                                                                                                                                                                                                                                                                                                                                                                                                                                                                                                                                                                                                                                                                                                                                                                                                                                                                                                                                                                                                                                                                                                                                                                                                                                                                                                                                                                                                                                                                                                                                                                                                                                                                                                                                                                                                                                                                                                                    |  |
|     |                                                                                                                                                                                                                                                                                                                               | Option 4 ID : <b>264330665321</b><br>Status : <b>Answered</b>                                                                                                                                                                                                                                                                                                                                                                                                                                                                                                                                                                                                                                                                                                                                                                                                                                                                                                                                                                                                                                                                                                                                                                                                                                                                                                                                                                                                                                                                                                                                                                                                                                                                                                                                                                                                                                                                                                                                                                                                                                                                 |  |
|     |                                                                                                                                                                                                                                                                                                                               | Chosen Option : 1                                                                                                                                                                                                                                                                                                                                                                                                                                                                                                                                                                                                                                                                                                                                                                                                                                                                                                                                                                                                                                                                                                                                                                                                                                                                                                                                                                                                                                                                                                                                                                                                                                                                                                                                                                                                                                                                                                                                                                                                                                                                                                             |  |
| Q.6 | Two statements are given, followed by two conclusions numbered<br>the statements to be true, even if they seem to be at variance with a<br>facts, decide which of the conclusions logically follow(s) from the<br>Statements:<br>All flowers are trees.<br>All leaves are flowers.<br>Conclusion:<br>I)All trees are flowers. | commonly known                                                                                                                                                                                                                                                                                                                                                                                                                                                                                                                                                                                                                                                                                                                                                                                                                                                                                                                                                                                                                                                                                                                                                                                                                                                                                                                                                                                                                                                                                                                                                                                                                                                                                                                                                                                                                                                                                                                                                                                                                                                                                                                |  |
|     | II)All leaves are trees.                                                                                                                                                                                                                                                                                                      |                                                                                                                                                                                                                                                                                                                                                                                                                                                                                                                                                                                                                                                                                                                                                                                                                                                                                                                                                                                                                                                                                                                                                                                                                                                                                                                                                                                                                                                                                                                                                                                                                                                                                                                                                                                                                                                                                                                                                                                                                                                                                                                               |  |
| Ans | X 1. Only Conclusion I follows                                                                                                                                                                                                                                                                                                |                                                                                                                                                                                                                                                                                                                                                                                                                                                                                                                                                                                                                                                                                                                                                                                                                                                                                                                                                                                                                                                                                                                                                                                                                                                                                                                                                                                                                                                                                                                                                                                                                                                                                                                                                                                                                                                                                                                                                                                                                                                                                                                               |  |
|     | X 2. Neither Conclusion I nor II follows.                                                                                                                                                                                                                                                                                     |                                                                                                                                                                                                                                                                                                                                                                                                                                                                                                                                                                                                                                                                                                                                                                                                                                                                                                                                                                                                                                                                                                                                                                                                                                                                                                                                                                                                                                                                                                                                                                                                                                                                                                                                                                                                                                                                                                                                                                                                                                                                                                                               |  |
|     | 3. Only Conclusion II follows.                                                                                                                                                                                                                                                                                                |                                                                                                                                                                                                                                                                                                                                                                                                                                                                                                                                                                                                                                                                                                                                                                                                                                                                                                                                                                                                                                                                                                                                                                                                                                                                                                                                                                                                                                                                                                                                                                                                                                                                                                                                                                                                                                                                                                                                                                                                                                                                                                                               |  |
|     | X 4. Both Conclusions I and II follow.                                                                                                                                                                                                                                                                                        |                                                                                                                                                                                                                                                                                                                                                                                                                                                                                                                                                                                                                                                                                                                                                                                                                                                                                                                                                                                                                                                                                                                                                                                                                                                                                                                                                                                                                                                                                                                                                                                                                                                                                                                                                                                                                                                                                                                                                                                                                                                                                                                               |  |
|     |                                                                                                                                                                                                                                                                                                                               | Question ID : 26433067706<br>Option 1 ID : 264330265336<br>Option 2 ID : 264330265339<br>Option 3 ID : 264330265337<br>Option 4 ID : 264330265338<br>Status : Answered<br>Chosen Option : 3                                                                                                                                                                                                                                                                                                                                                                                                                                                                                                                                                                                                                                                                                                                                                                                                                                                                                                                                                                                                                                                                                                                                                                                                                                                                                                                                                                                                                                                                                                                                                                                                                                                                                                                                                                                                                                                                                                                                   |  |
| Q.7 | Three different positions of the same dice are shown. Find the num opposite the face showing '1'.<br>1 $1$ $1$ $1$ $1$ $1$ $1$ $1$ $1$ $1$                                                                                                                                                                                    | The second seco |  |
|     |                                                                                                                                                                                                                                                                                                                               | Question ID : 264330108971<br>Option 1 ID : 264330428163<br>Option 2 ID : 264330428162<br>Option 3 ID : 264330428161<br>Option 4 ID : 264330428164<br>Status : Answered<br>Chosen Option : 1                                                                                                                                                                                                                                                                                                                                                                                                                                                                                                                                                                                                                                                                                                                                                                                                                                                                                                                                                                                                                                                                                                                                                                                                                                                                                                                                                                                                                                                                                                                                                                                                                                                                                                                                                                                                                                                                                                                                  |  |