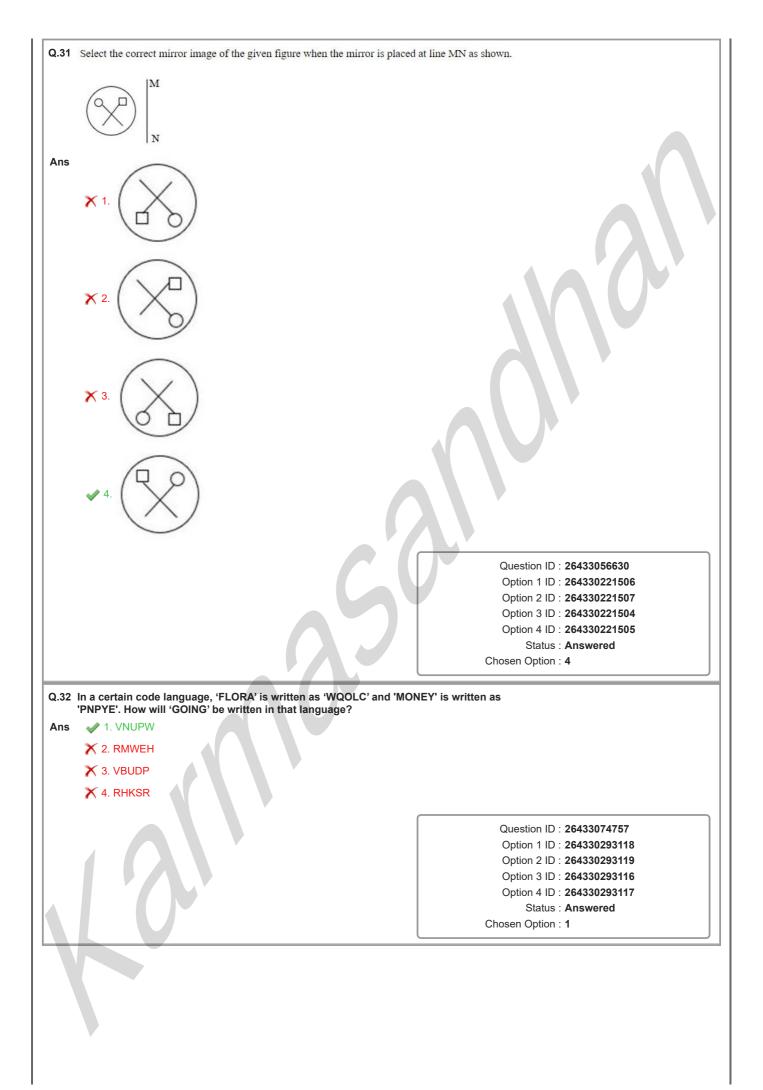

| Section : General Intelligence and Reasoning                                           |                                                                                                                                                                                              |  |
|----------------------------------------------------------------------------------------|----------------------------------------------------------------------------------------------------------------------------------------------------------------------------------------------|--|
| Q.1 Select the option in which the given figure is embedded (rotation is NOT allowed). |                                                                                                                                                                                              |  |
| Ans X 1.                                                                               |                                                                                                                                                                                              |  |
| × 2.                                                                                   |                                                                                                                                                                                              |  |
|                                                                                        |                                                                                                                                                                                              |  |
|                                                                                        |                                                                                                                                                                                              |  |
|                                                                                        | Question ID : 264330126081<br>Option 1 ID : 264330493996<br>Option 2 ID : 264330493998<br>Option 3 ID : 264330493997<br>Option 4 ID : 264330493999<br>Status : Answered<br>Chosen Option : 4 |  |
|                                                                                        |                                                                                                                                                                                              |  |