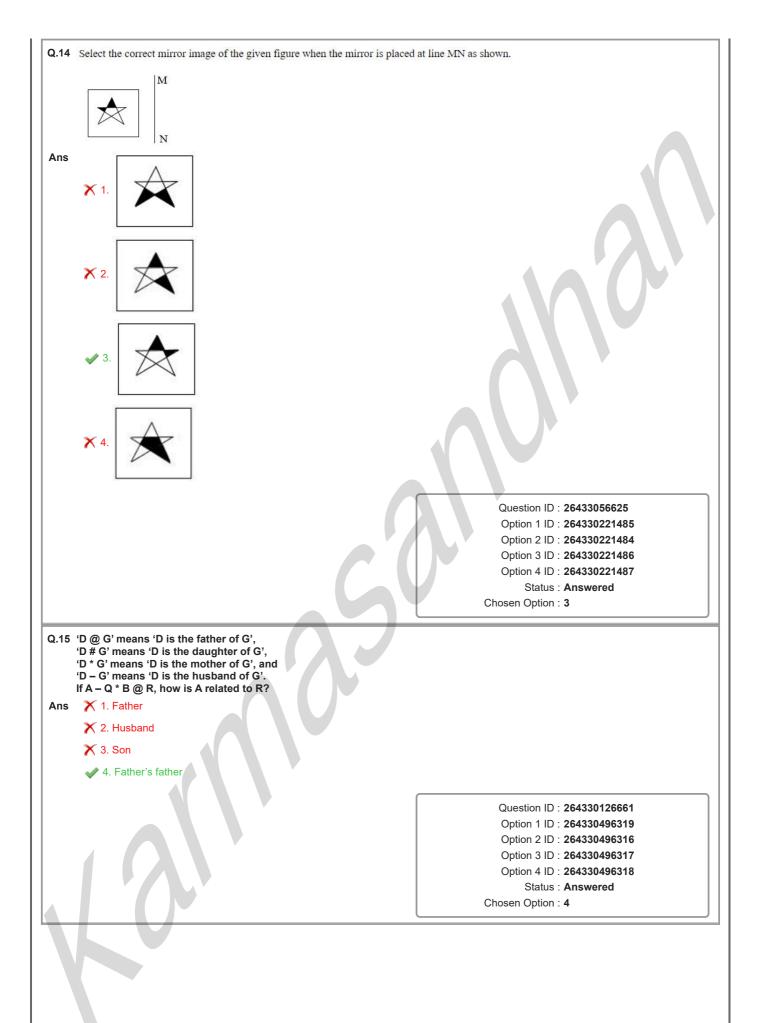

| Status : Answered                                                      |
|                |                                                                                                                                                                                                                                       | Chosen Option : 4                                                      |
|                |                                                                                                                                                                                                                                       | <u></u>                                                                |



| Q.16 | 6 If A denotes '+', B denotes 'x', C denotes '-', and D denotes '+', then wh<br>place of '?' in the following equation?<br>145 A 27 D 3 B ? = 163 | at will come in                                                                                                                                                                              |
|------|---------------------------------------------------------------------------------------------------------------------------------------------------|----------------------------------------------------------------------------------------------------------------------------------------------------------------------------------------------|
| Ans  |