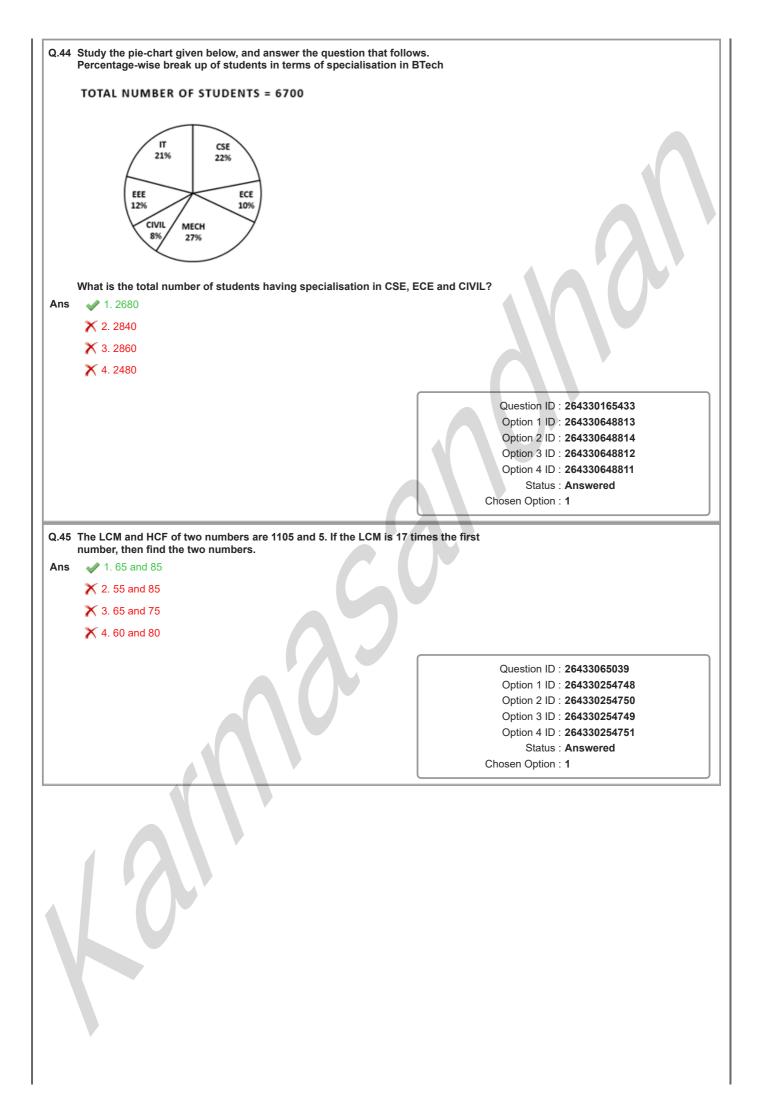

Ans 🗙 1. 1.70

🗙 2. 1.25

X 3. 1.85

**V** 4. 1.41

|    | Question ID : 264330158258 |
|----|----------------------------|
|    | Option 1 ID : 264330620392 |
|    | Option 2 ID : 264330620394 |
|    | Option 3 ID : 264330620391 |
|    | Option 4 ID : 264330620393 |
|    | Status : Answered          |
| CI | nosen Option : <b>1</b>    |