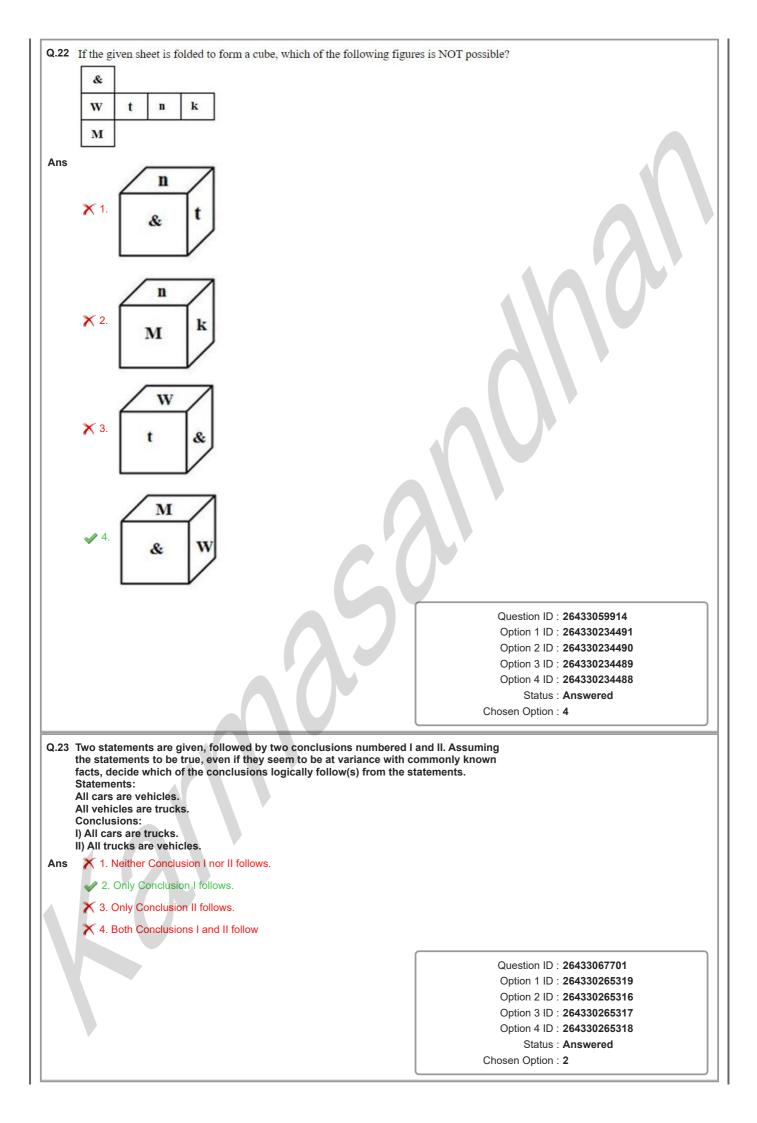

| Option 4 ID : 264330365751                                             |  |
|          |                                                                                                                               | Status : Answered                                                      |  |
|          |                                                                                                                               | Chosen Option : 4                                                      |  |
|          |                                                                                                                               |                                                                        |  |





| <ul> <li>26 Select the set in which the number are related in the same way as the numbers of the given sets. (NOTE : Operations should be performed on the whole numbers, without breaking down the numbers into its constituent digits. E.g. 13 – Operations on 13 such as adding /subtracting /multiplying etc. to 13 can be performed. Breaking down 13 into 1 and 3 and then performing mathematical operations on 1 and 3 is not allowed.) (13, 14, 54) (15, 18, 66)</li> </ul> |                                                               |
|------------------------------------------------------------------------------------------------------------------------------------------------------------------------------------------------------------------------------------------------------------------