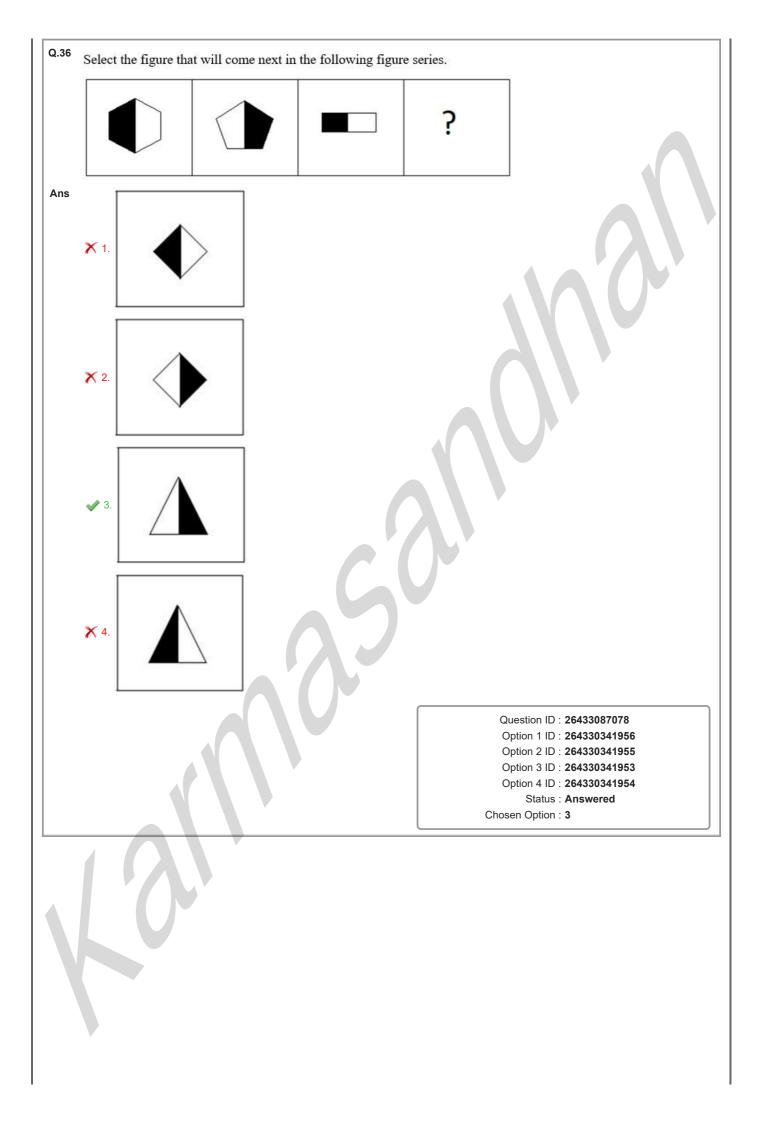

| Status : Answered                                                      |
|      | L                                                                                                                                                    | Chosen Option : 3                                                      |
|      |                                                                                                                                                      |                                                                        |
|      |                                                                                                                                                      |                                                                        |



Q.37 Two statements are given, followed by two conclusions numbered I and II. Assuming the statements to be true, even if they seem to be at variance with commonly known facts, decide which of the conclusions logically follow(s) from the statements. Statements: All cardiologists are doctors. Some cardiologists are neurologists. **Conclusions:** I) Some doctors are cardiologists. II) Some doctors are neurologists. Ans 1. Both Conclusions I and II follow. X 2. Neither Conclusion I nor II follows. X 3. Only Conclusion I follows. X 4. Only Conclusion II follows Question ID : 26433067700 Option 1 ID : 264330265314 Option 2 ID : 264330265315 Option 3 ID : 264330265312 Option 4 ID : 264330265313 Status : Answered Chosen Option : 1 Q.38 If '+' means '+' , '-' means '+' , 'x' means '-' and '+' me