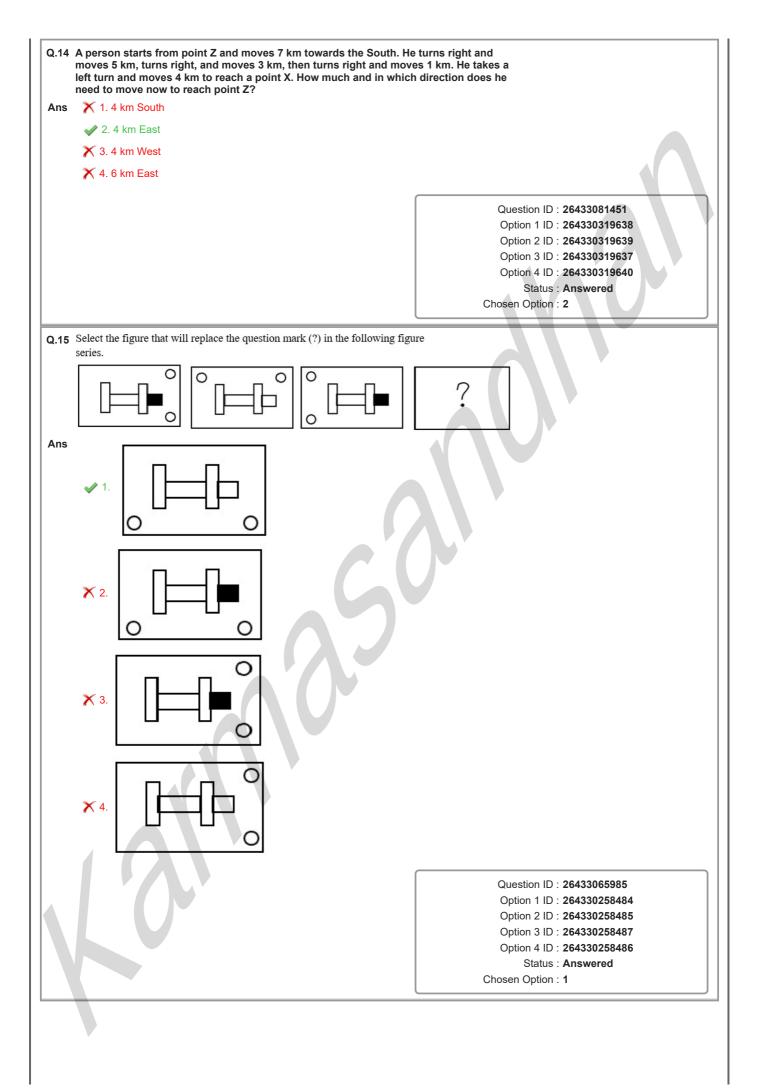

|                                                                        |
|                                                                                                                                       |                                                                        |
|                                                                                                                                       |                                                                        |
|                                                                                                                                       |                                                                        |



| <b>Q.16</b> Two different positions of the same dice are shown, the six faces of which are numbered that will be on the face opposite to the one showing '1'. | Two different positions of the same dice are shown, the six faces of which are numbered from 1 to 6. Select the number<br>that will be on the face opposite to the one showing '1'. |  |  |
|---------------------------------------------------------------------------------------------------------------------------------------------------------------|-------------------------------------------------------------------------------------------------------------------------------------------------------------------------------------|--|--|
| 1 5