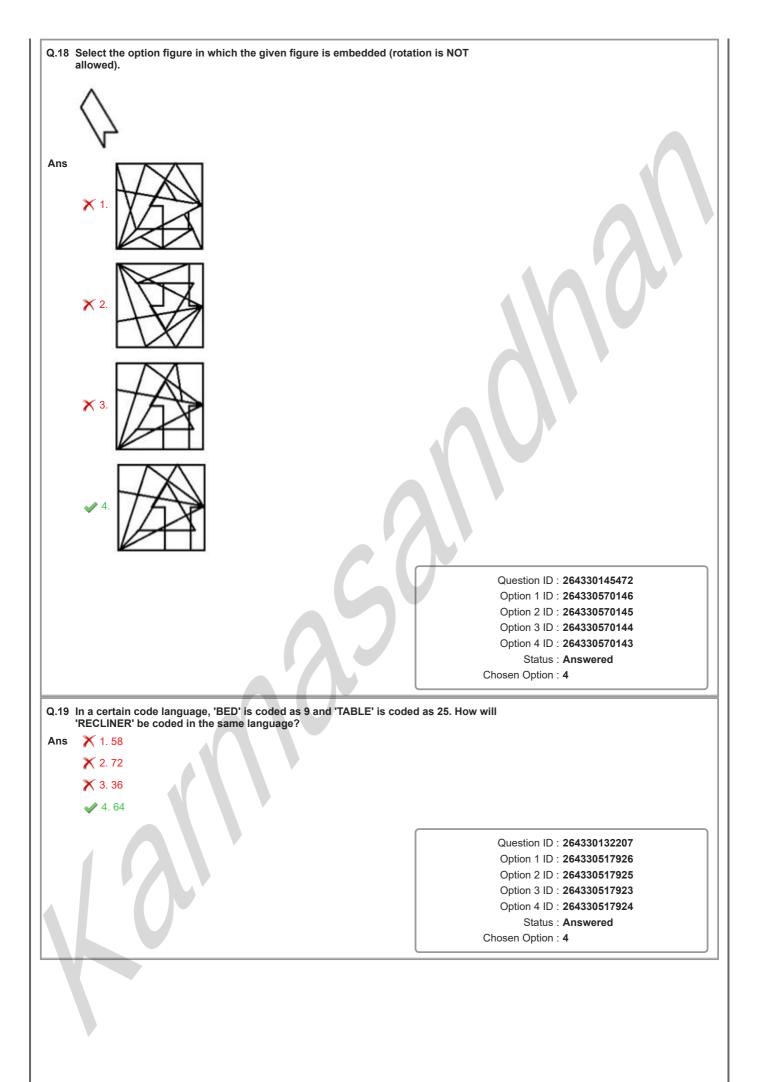

|
|      |                                                                                                                                                                                                                                                                                       |                                                                        |
|      |                                                                                                                                                                                                                                                                                       |                                                                        |





|     | Six students are sitting around a circular table facing the centre. A ineighbour of both E and D. E sits third to the right of C. D sits third an immediate neighbour of F. B sits second to the left of E. Who sits left of C? | to the left of F. E is                                                                                                                                                                      |
|-----|---------------------------------------------------------------------------------------------------------------------------------------------------------------------------------------------------------------------------------|---------------------------------------------------------------------------------------------------------------------------------------------