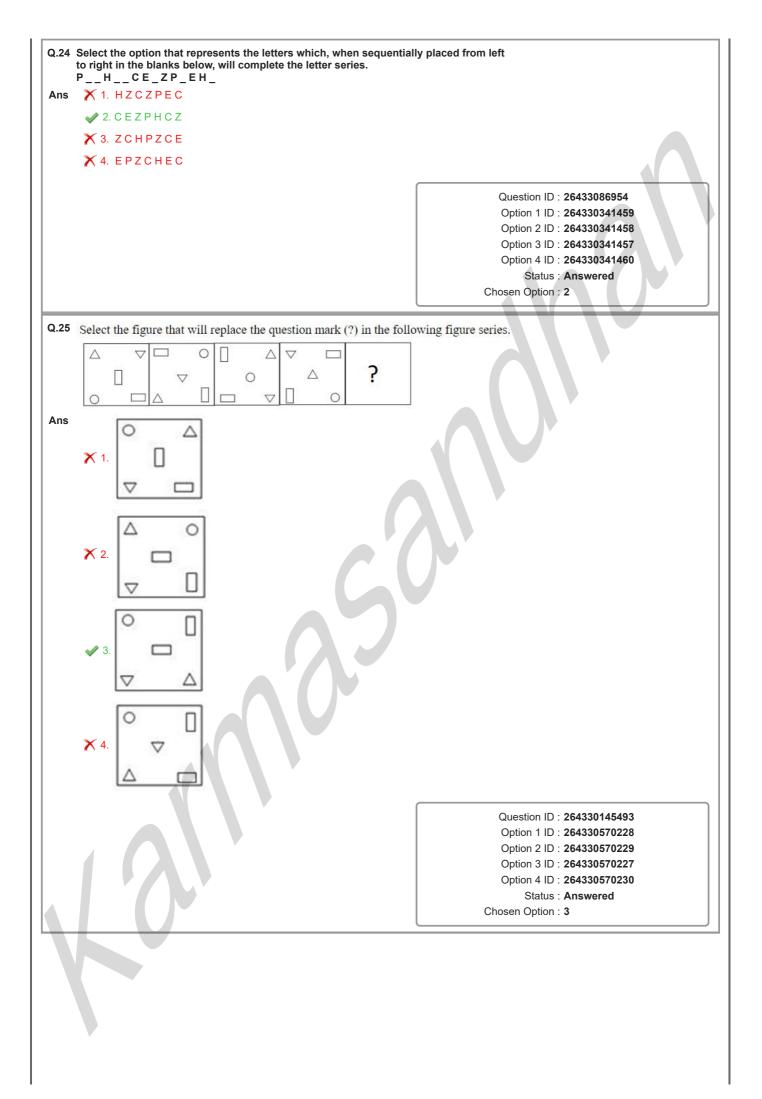

| Option 4 ID : 264330365751                                             |  |
|          |                                                                                                                               | Status : Answered                                                      |  |
|          |                                                                                                                               | Chosen Option : 4                                                      |  |
|          |                                                                                                                               |                                                                        |  |





| <ul> <li>26 Select the set in which the number are related in the same way as the numbers of the given sets. (NOTE : Operations should be performed on the whole numbers, without breaking down the numbers into its constituent digits. E.g. 13 – Operations on 13 such as adding /subtracting /multiplying etc. to 13 can be performed. Breaking down 13 into 1 and 3 and then performing mathematical operations on 1 and 3 is not allowed.) (13, 14, 54) (15, 18, 66)</li> </ul> |                                                               |
|--------------------------------------------------------------------------------------------------------------------------------------------------------------------------------------------------------------------------------------------------------------------