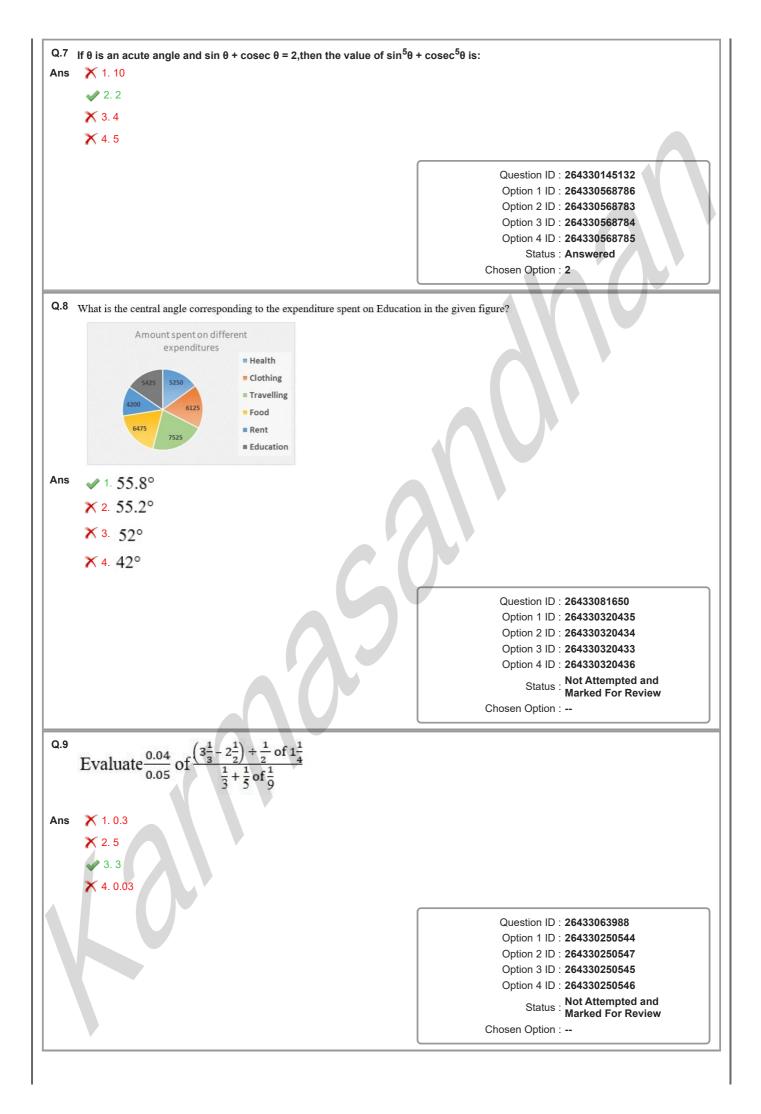

|
|      |                                                                                                                                                                                                       |
|      |                                                                                                                                                                                                       |
|      |                                                                                                                                                                                                       |



| Q.12 | Study          | the given data an                            | d answer the question th                            | at follows.      |                      |                                                            |
|------|----------------|----------------------------------------------|-----------------------------------------------------|------------------|----------------------|------------------------------------------------------------|
|      | The da         | ta shows the num                             | nber of candidates (in the                          | ousand) appeari  | ng for Civil         |                                                            |
|      |                |                                              | eering Service (ES) Exa