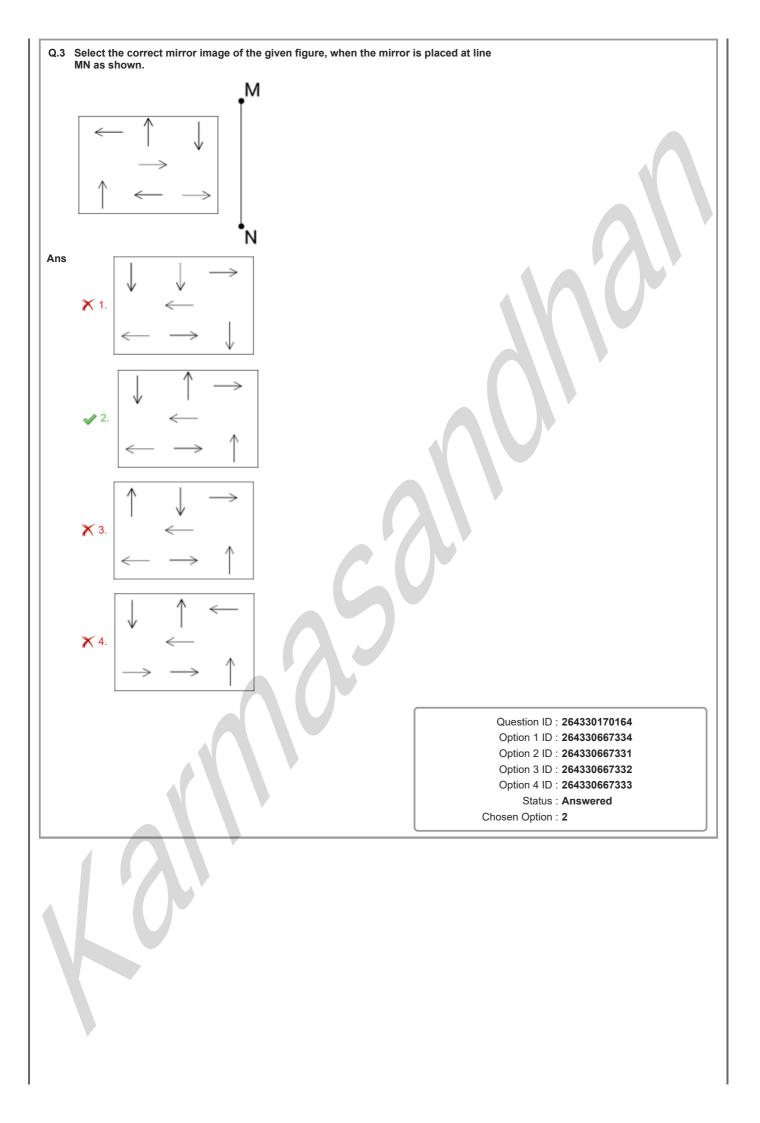

| Q.2  | Which letter cluster will replace the question mark (?) to complete the given series?                                                                                                                                                                                                                                                          |                                                          |
|------|------------------------------------------------------------------------------------------------------------------------------------------------------------------------------------------------------------------------------------------------------------------------------------------------------------------------------------------------|----------------------------------------------------------|
|      | ELSV, FJVR, GHYN, ?, IDEF                                                                                                                                                                                                                                                                                                                      |                                                          |
| Ans  | 🗙 1. HFJB                                                                                                                                                                                                                                                                                                                                      |                                                          |
|      | X 2. HBJF                                                                                                                                                                                                                                                                                                                                      |                                                          |
|      | ✓ 3. HFBJ                                                                                                                                                                                                                                                                                                                                      |                                                          |
|      | X 4. GHFJ                                                                                                                                                                                                                                                                                                                                      |                                                          |
|      |                                                                                                                                                                                                                                                                                                                                                |                                                          |
|      |                                                                                                                                                                                                                                                                                                                                                | Question ID : 264330145423                               |
|      |                                                                                                                                                                                                                                                                                                                                                | Option 1 ID : 264330569948                               |
|      |                                                                                                                                                                                                                                                                                                                                                | Option 2 ID : 264330569949                               |
|      |                                                                                                                                                                                                                                                                                                                                                | Option 3 ID : 264330569947                               |
|      |                                                                                                                                                                                                                                                                                                                                                | Option 4 ID : 264330569950<br>Status : Answered          |
|      |                                                                                                                                                                                                                                                                                                                                                | Chosen Option : 3                                        |
|      |                                                                                                                                                                                                                                                                                                                                                |                                                          |
| Q.3  | Three of the following four letter-clusters are alike in a certain way<br>Pick the odd one out.                                                                                                                                                                                                                                                | and one is different.                                    |
| Ans  |                                                                                                                                                                                                                                                                                                                                                |                                                          |
| Alls |                                                                                                                                                                                                                                                                                                                                                |                                                          |
|      | X 2. JIGQ                                                                                                                                                                                                                                                                                                                                      |                                                          |
|      | X 3. SRPH                                                                                                                                                                                                                                                                                                                                      |                                                          |
|      | V 4. KLNP                                                                                                                                                                                                                                                                                                                                      |                                                          |
|      |                                                                                                                                                                                                                                                                                                                                                |                                                          |
|      |                                                                                                                                                                                                                                                                                                                                                | Question ID : 26433068792<br>Option 1 ID : 264330269681  |
|      |                                                                                                                                                                                                                                                                                                                                                | Option 2 ID : 264330269683                               |
|      |                                                                                                                                                                                                                                                                                                                                                | Option 3 ID : 264330269680                               |
|      |                                                                                                                                                                                                                                                                                                                                                | Option 4 ID : 264330269682                               |
|      |                                                                                                                                                                                                                                                                                                                                                | Status : Answered                                        |
|      |                                                                                                                                                                                                                                                                                                                                                | Chosen Option : 4                                        |
| Q.4  | 4 Seven people, A, B, C, D, E, F and G, are sitting in a straight row, facing north (not necessarily in the same order). Only 1 person sits to the left of D. A is an immediate neighbour of D. Only 2 people sit between F and D. Only 3 people sit between C and G. B is not an immediate neighbour of G. Only 2 people sit between E and A. |                                                          |
| A    | Who sits at the extreme right end of the row?                                                                                                                                                                                                                                                                                                  |                                                          |
| Ans  |                                                                                                                                                                                                                                                                                                                                                |                                                          |
|      | X 2. G                                                                                                                                                                                                                                                                                                                                         |                                                          |
|      | ✓ 3. C                                                                                                                                                                                                                                                                                                                                         |                                                          |
|      | 🗙 4. В                                                                                                                                                                                                                                                                                                                                         |                                                          |
|      |                                                                                                                                                                                                                                                                                                                                                |                                                          |
|      |                                                                                                                                                                                                                                                                                                                                                | Question ID : 264330145408                               |
|      |                                                                                                                                                                                                                                                                                                                                                | Option 1 ID : 264330569887<br>Option 2 ID : 264330569889 |
|      |                                                                                                                                                                                                                                                                                                                                                | Option 3 ID : 264330569888                               |
|      |                                                                                                                                                                                                                                                                                                                                                | Option 4 ID : <b>264330569890</b>                        |
|      |                                                                                                                                                                                                                                                                                                                                                | Status : Answered                                        |
|      |                                                                                                                                                                                                                                                                                                                                                | Chosen Option : 3                                        |
|      |                                                                                                                                                                                                                                                                                                                                                |                                                          |
|      |                                                                                                                                                                                                                                                                                                                                                |                                                          |
|      |                                                                                                                                                                                                                                                                                                                                                |                                                          |
|      |                                                                                                                                                                                                                                                                                                                                                |                                                          |