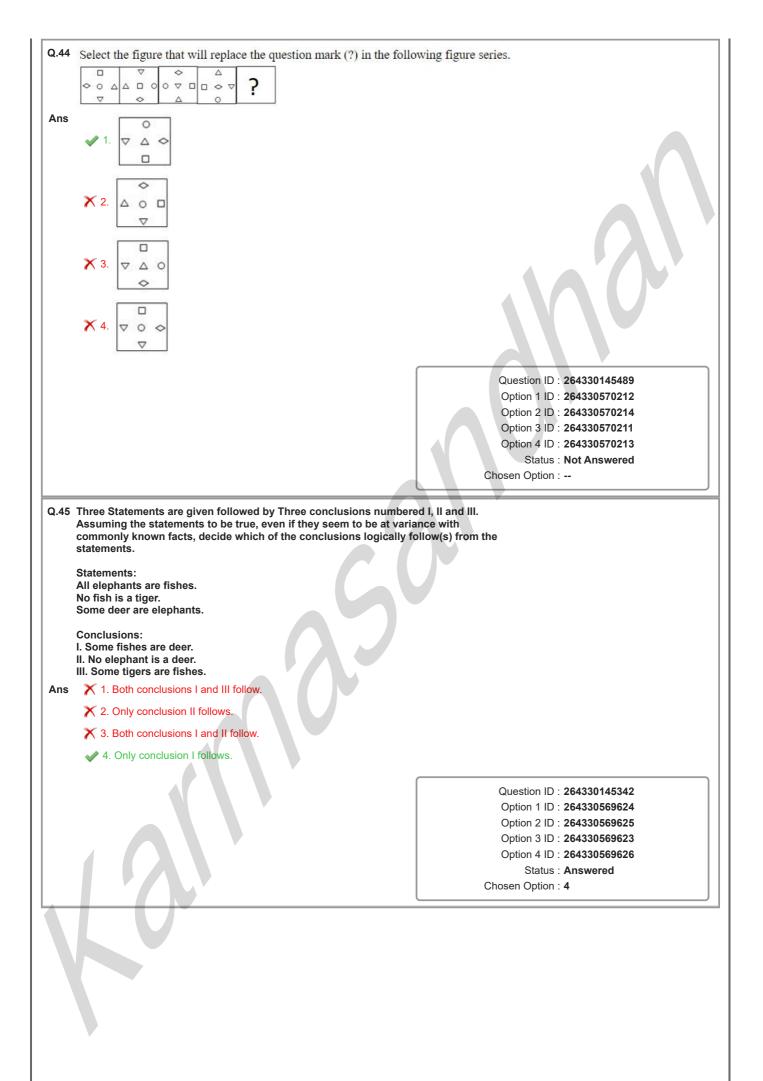

on 3 ID : 264330265312 Option 4 ID : 264330265313 Status : Answered Chosen Option : 1 Q.38 If '+' means '+' , '-' means '+' , 'x' means '-' and '+' means 'x', then what will come in place of (?) in the given equation? 5 ÷ 2 – 20 + 5 × 2 =? Ans 🛷 1. 12 X 2. 15 X 3. 20 **X** 4. 10 Question ID : 264330145292 Option 1 ID : 264330569424 Option 2 ID : 264330569423 Option 3 ID : 264330569426 Option 4 ID : 264330569425 Status : Answered Chosen Option : 1 Q.39 Which of the following numbers will replace the question mark (?) in the given series? 96, 12,  $\frac{3}{2}$ , ?,  $\frac{3}{128}$ Ans × 1. 3/12 × 2. 1 128 3 64 3 16 Question ID : 26433092494 Option 1 ID : 264330363267 Option 2 ID : 264330363268 Option 3 ID : 264330363266 Option 4 ID : 264330363265 Status : Answered Chosen Option : 4









| Q.46 | If A denotes '+', B denotes '×', C denotes '-', and D denotes '+', then what will be the value or $17 \text{ B}$ $3 \text{ A}$ $14 \text{ D}$ $7 \text{ C}$ $5 = ?$ | f the following expression?                                            |
|------|---------------------------------------------------------------------------------------------------------------------------------------------------------------------|------------------------------------------------------------------------|
| Ans  |                                                                                                                                                                     |                                                                        |
|      | × 2.38