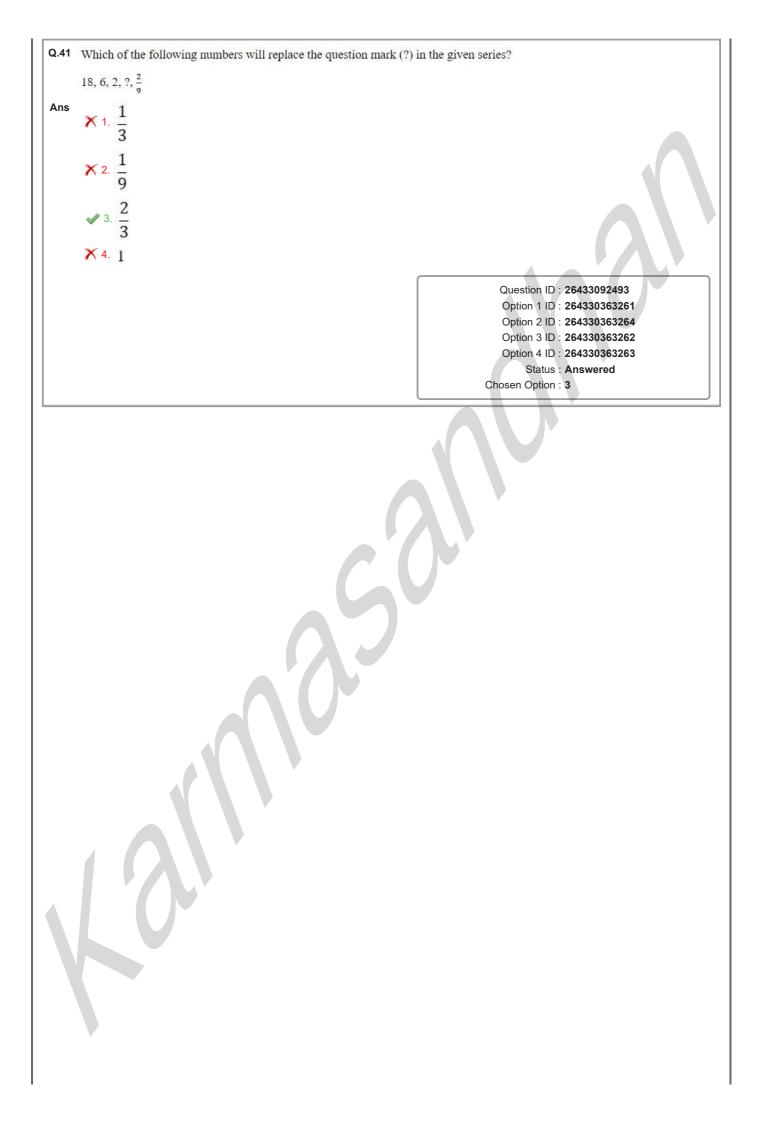

Option 3 ID : 264330265312 Option 4 ID : 264330265313 Status : Answered Chosen Option : 1 Q.38 If '+' means '+' , '-' means '+' , 'x' means '-' and '+' means 'x', then what will come in place of (?) in the given equation? 5 ÷ 2 – 20 + 5 × 2 =? Ans 🛷 1. 12 X 2. 15 X 3. 20 **X** 4. 10 Question ID : 264330145292 Option 1 ID : 264330569424 Option 2 ID : 264330569423 Option 3 ID : 264330569426 Option 4 ID : 264330569425 Status : Answered Chosen Option : 1 Q.39 Which of the following numbers will replace the question mark (?) in the given series? 96, 12,  $\frac{3}{2}$ , ?,  $\frac{3}{128}$ Ans × 1. 3/12 × 2. 1 128 3 64 3 16 Question ID : 26433092494 Option 1 ID : 264330363267 Option 2 ID : 264330363268 Option 3 ID : 264330363266 Option 4 ID : 264330363265 Status : Answered Chosen Option : 4









| Q.46 | If A denotes '+', B denotes '×', C denotes '-', and D denotes '+', then what will be the value or $17 \text{ B}$ $3 \text{ A}$ $14 \text{ D}$ $7 \text{ C}$ $5 = ?$ | f the following expression?                                            |
|------|---------------------------------------------------------------------------------------------------------------------------------------------------------------------|------------------------------------------------------------------------|
| Ans  |                                                                                                                                                                     |                                                                        |
|      | × 2.38