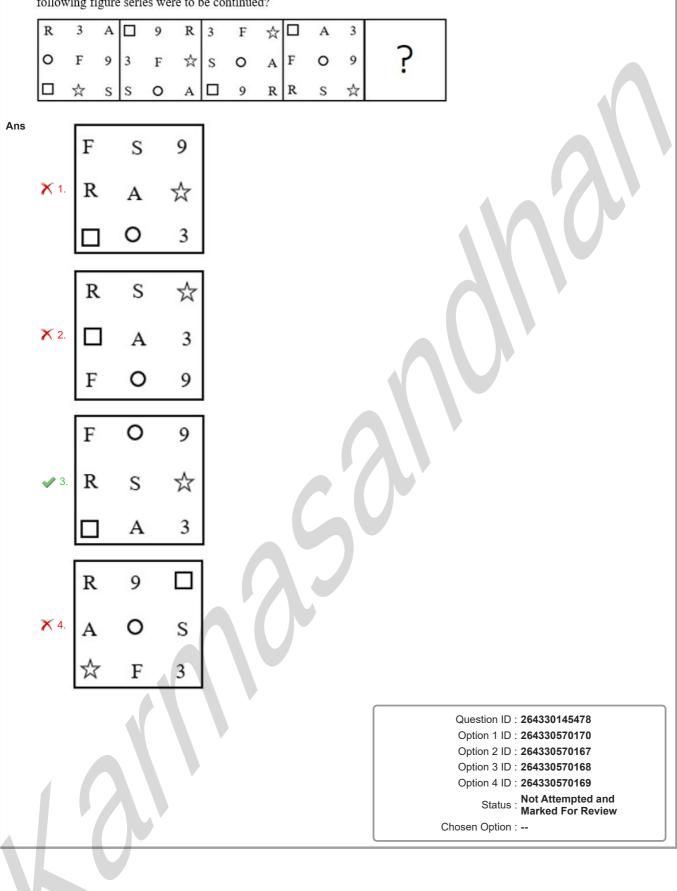

2 ID : <b>264330224810</b><br>Option 3 ID : <b>264330224808</b><br>Option 4 ID : <b>264330224811</b> |
|             |                                                                                                                                                                                                                                                                                                                                                                                                           | Option 1 ID : <b>264330224809</b><br>Option 2 ID : <b>264330224810</b><br>Option 3 ID : <b>264330224808</b>                                      |



**Q.36** Which figure from the given options would replace the question mark (?) if the following figure series were to be continued?



| 2.37        | If M denotes '-', N denotes '+', O denotes '×', and P denotes '+', then w place of '?' in the following equation?<br>255 N 5 O 4 P 16 O 3 M 29 = ?                                                                                                                                                                                                                                                                                                                                                    | nat will come in                                                       |
|-------------|--------------------------------------------------------------------------------------------------------------------------------------------------------------------------------------------------------------