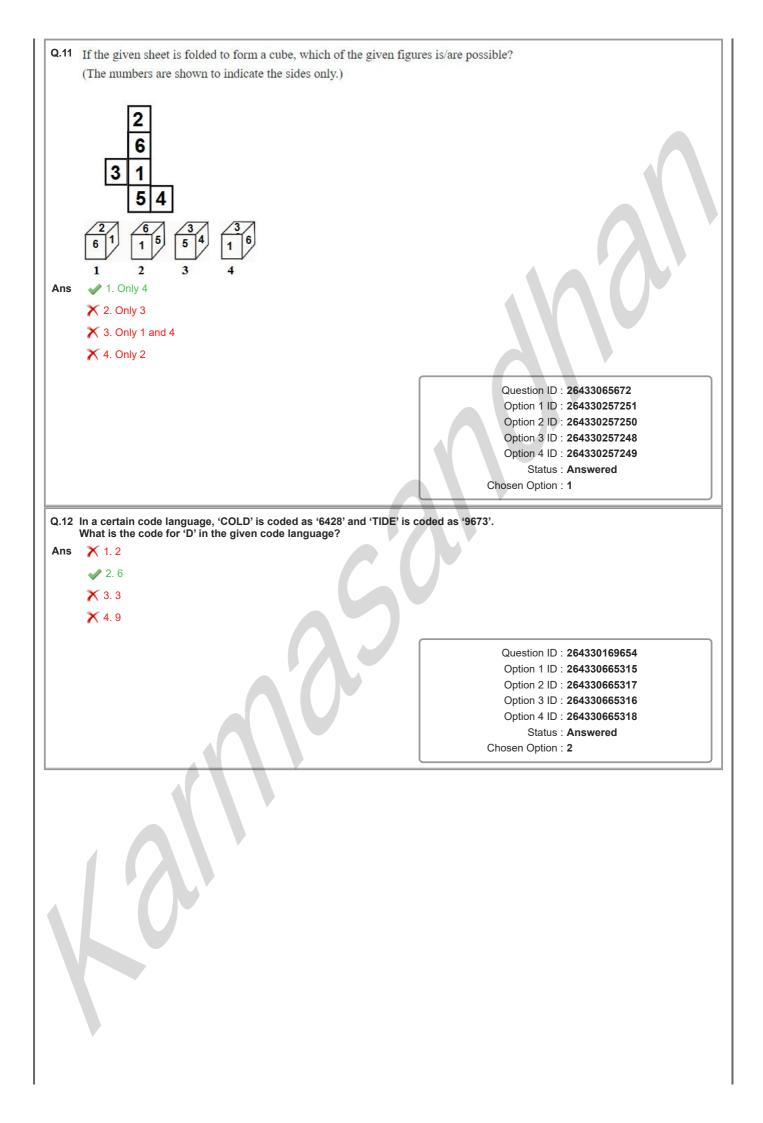

|
| 1    |                                                                                                                                                                                                                                                                                      |                                                                                                             |
|      | 🗙 3. 1                                                                                                                                                                                                                                                                               | Option 1 ID : <b>264330428156</b><br>Option 2 ID : <b>264330428155</b><br>Option 3 ID : <b>264330428153</b> |



| Q.13 | Select the Venn diagram that best illustrates the relationship between the following                                                                                                                                                                                                                                                                            |
|------|-----------------------------------------------------------------------------------------------------------------------------------------------------------------------------------------------------------------------------------------------------------------------------------------------------------------------------------------------------------------|
|      | classes.<br>Europe, United Kingdom, London