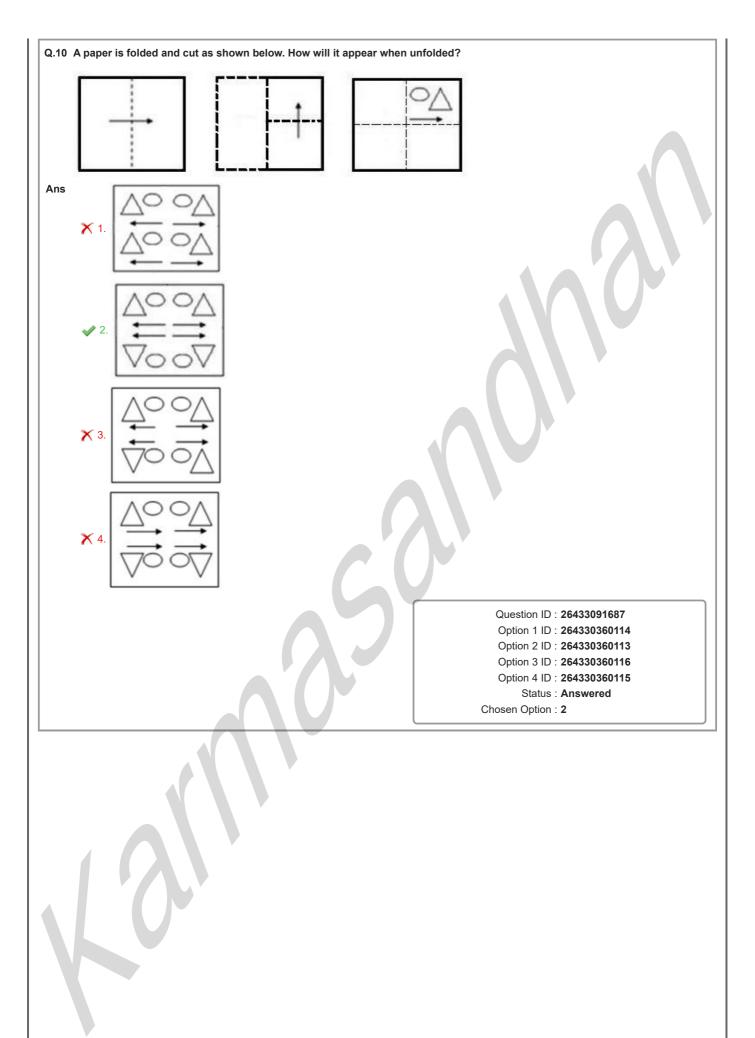

|             |                                                                              |                            |





| Q.14 | Select the option figure in which the given figure is embedded (rotation is NOT allowed).                                                                                                                                                                      |
|------|----------------------------------------------------------------------------------------------------------------------------------------------------------------------------------------------------------------------------------------------------------------|
|      | $\bigtriangleup$