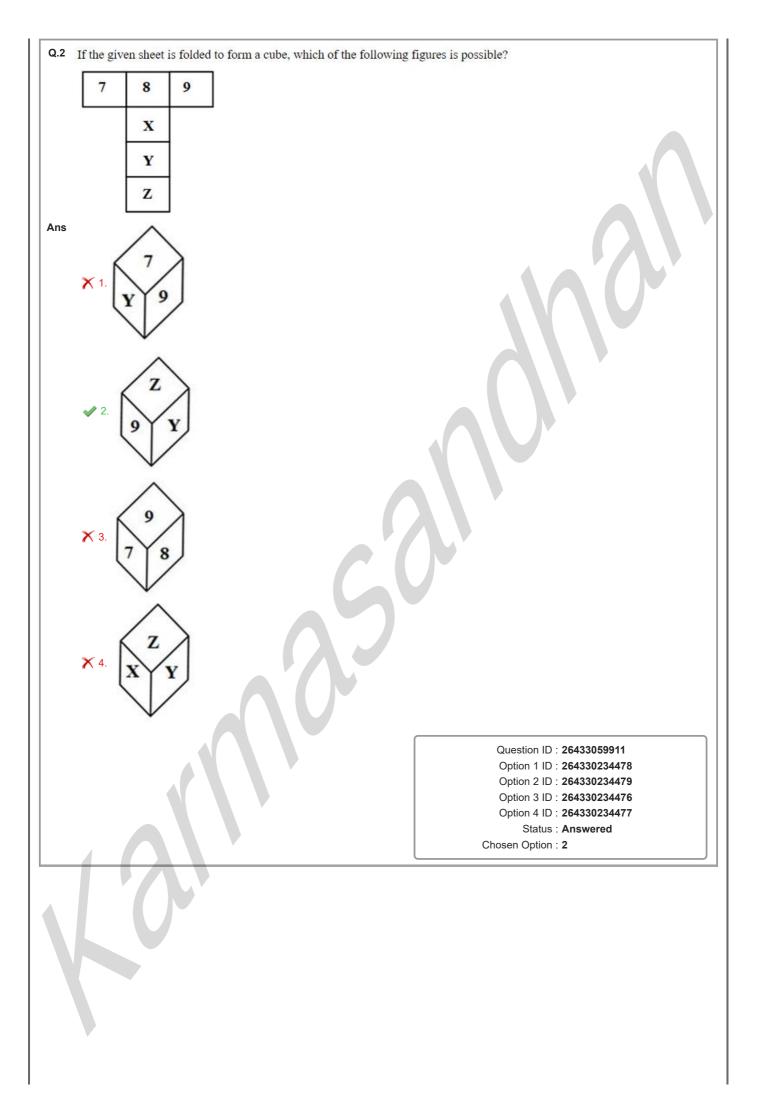

| Section : General Intelligence and Reasoning                                           |                                                                                                                                                                                              |  |
|----------------------------------------------------------------------------------------|----------------------------------------------------------------------------------------------------------------------------------------------------------------------------------------------|--|
| Q.1 Select the option in which the given figure is embedded (rotation is NOT allowed). |                                                                                                                                                                                              |  |
| Ans X 1.                                                                               |                                                                                                                                                                                              |  |
| × 2.                                                                                   |                                                                                                                                                                                              |  |
|                                                                                        |                                                                                                                                                                                              |  |
|                                                                                        |                                                                                                                                                                                              |  |
|                                                                                        | Question ID : 264330126081<br>Option 1 ID : 264330493996<br>Option 2 ID : 264330493998<br>Option 3 ID : 264330493997<br>Option 4 ID : 264330493999<br>Status : Answered<br>Chosen Option : 4 |  |
|                                                                                        |                                                                                                                                                                                              |  |