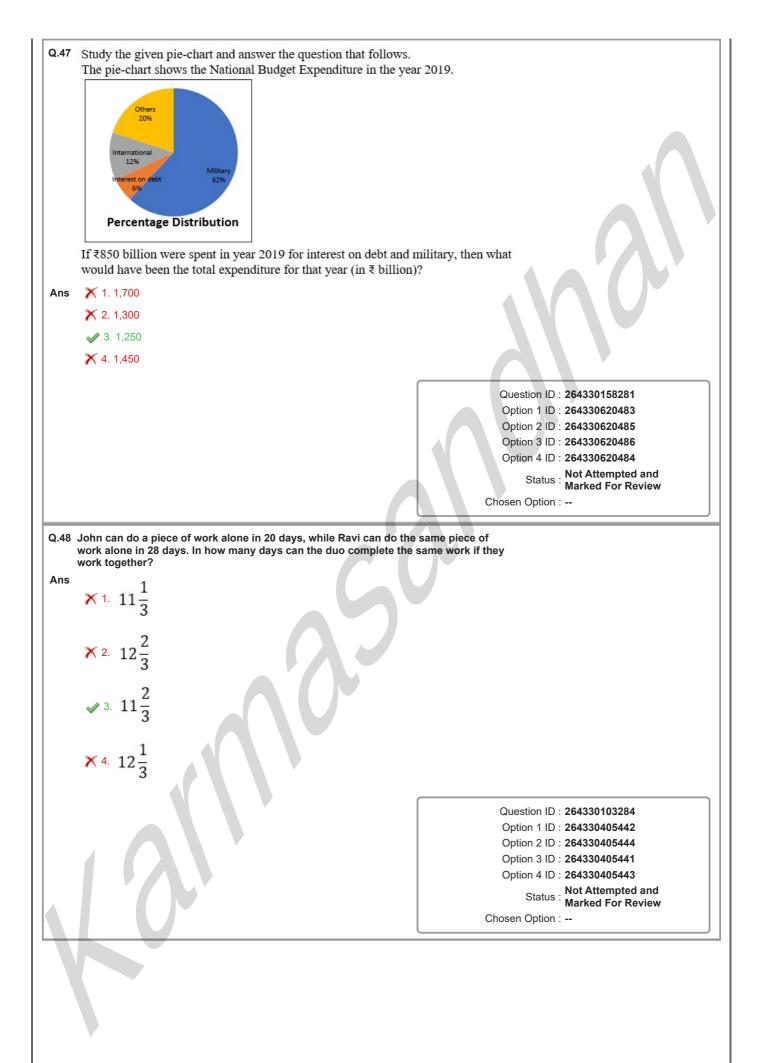

|
|      |                                                                          |                      |                                             |
|      |                                                                          |                      |                                             |
|      |                                                                          |                      |                                             |
|      |                                                                          |                      |                                             |
|      |                                                                          |                      |                                             |





Section : English Comprehension

| Q.1 | Select the option that can be used as a one-word substitute for th words. | e given group of                                                       |
|-----|---------------------------------------------------------------------------|------------------------------------------------------------------------|
|     | Study of science of insects                                               |                                                                        |
| Ans | 🛷 1. Entomology                                                           |                                                                        |
|     | X 2. Anthropology                                                         |