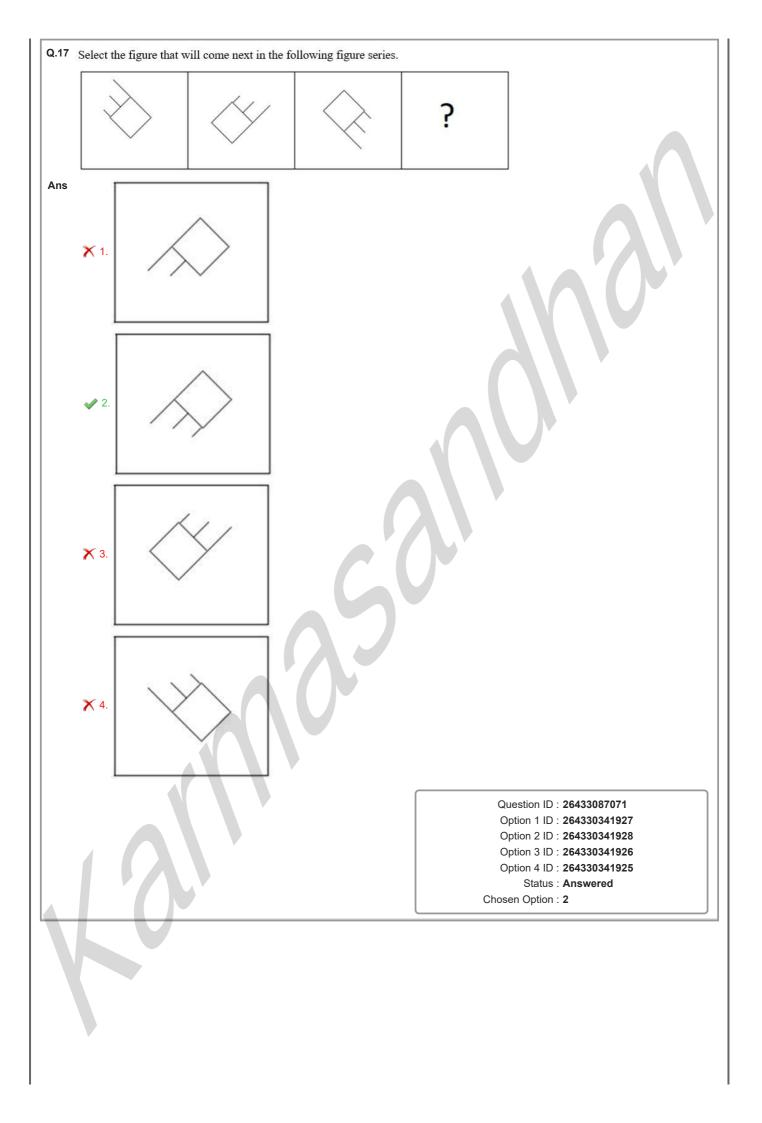

|                                                                       |  |
|      |                                                                                                                                                           |                                                                       |  |
|      |                                                                                                                                                           |                                                                       |  |
|      |                                                                                                                                                           |                                                                       |  |





| Q.20 In a certain code language, 'EDUCATION' is written as 'FCVBBSJNO' and 'MICROSOFT'<br>is written as 'NHDQPRPEU'. How will 'SEMICIRCLE' be written in that language? |                                                                                                            |  |
|-------------------------------------------------------------------------------------------------------------------------------------------------------------------------|------------------------------------------------------------------------------------------------------------|--|
| Ans 🛷 1. TDNHDHSBMD                                                                                                                                                     |