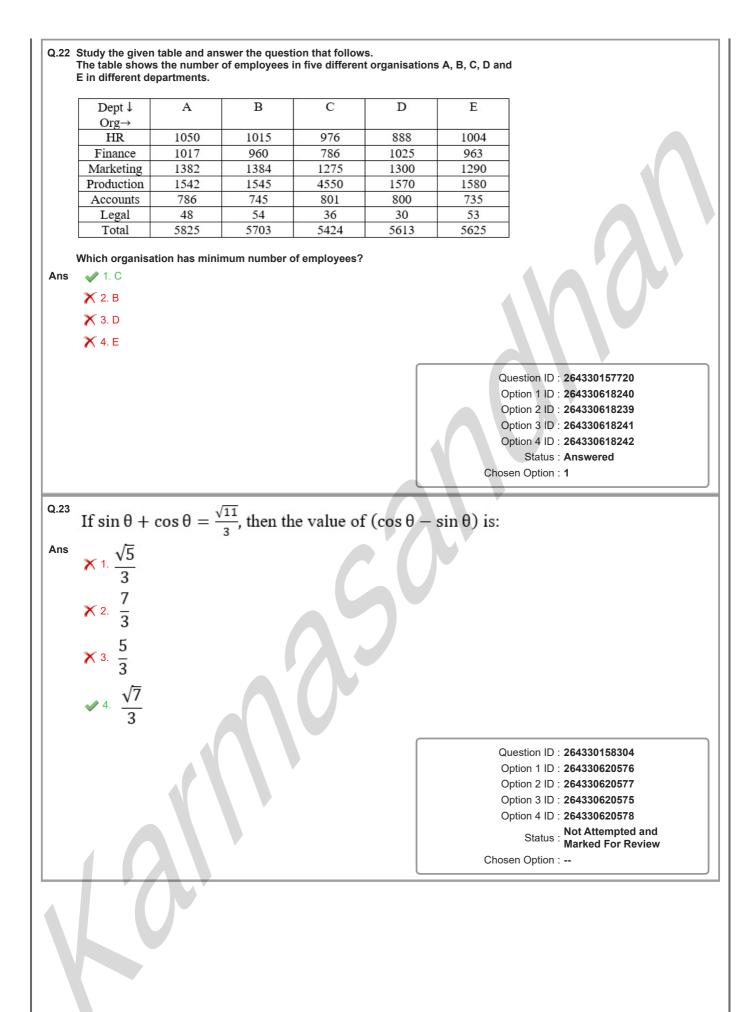

s                                                                                                 |  |
| Question ID : 264330118430                                                                                   |  |
| Option 1 ID : 264330465121<br>Option 2 ID : 264330465123                                                     |  |
| Option 3 ID : 264330465124                                                                                   |  |
| Option 4 ID : 264330465122<br>Status : Not Attempted and<br>Marked For Review                                |  |
| Chosen Option :                                                                                              |  |
|                                                                                                              |  |





| Q.27 | ' Find the area of a rhombus if the perimeter of the rhombus is 52 cm,<br>diagonals is 10 cm long.                                                                                                              | and one of its                                                                                                                                                                                                          |
|------|-----------------------------------------------------------------------------------------------------------------------------------------------------------------------------------------------------------------|---------------------------------------------------------------------------------------------------------------------------------------------