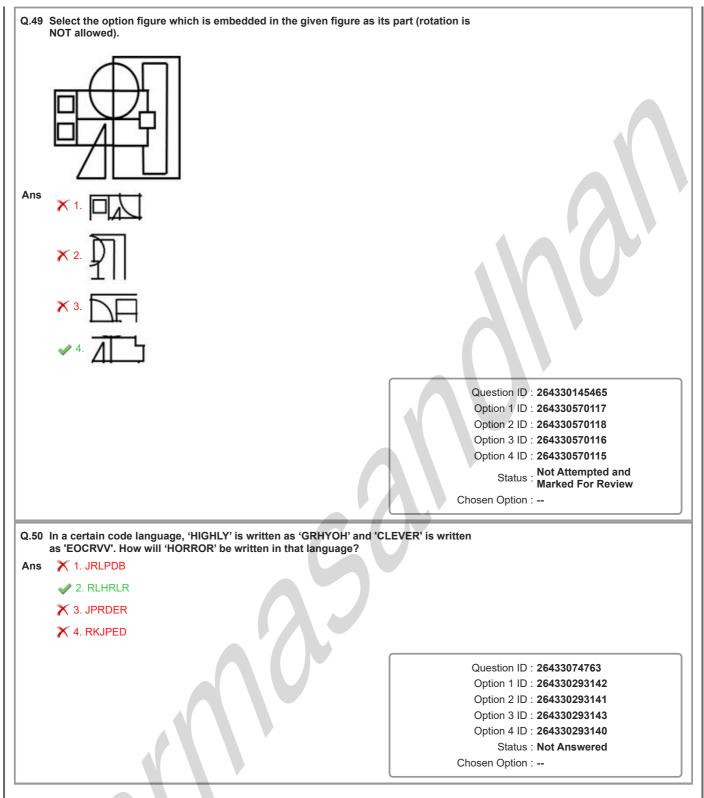

|                                                          |
|      |                                                                                                                                                                                                                                                                                                                                                                                                                                                                                                       | Status : <b>Answered</b><br>Chosen Option : <b>4</b>     |







Section : General Knowledge and General Awareness

| Q.1 | In India, which of the following modes of transportation reduces tran<br>losses and delays in supply of petroleum and gas? | ns-shipment                                                            |
|-----|----------------------------------------------------------------------------------------------------------------------------|------------------------------------------------------------------------|
| Ans | ✓ 1. Pipeline                                                                                                              |                                                                        |
|     | X 2. Roadways