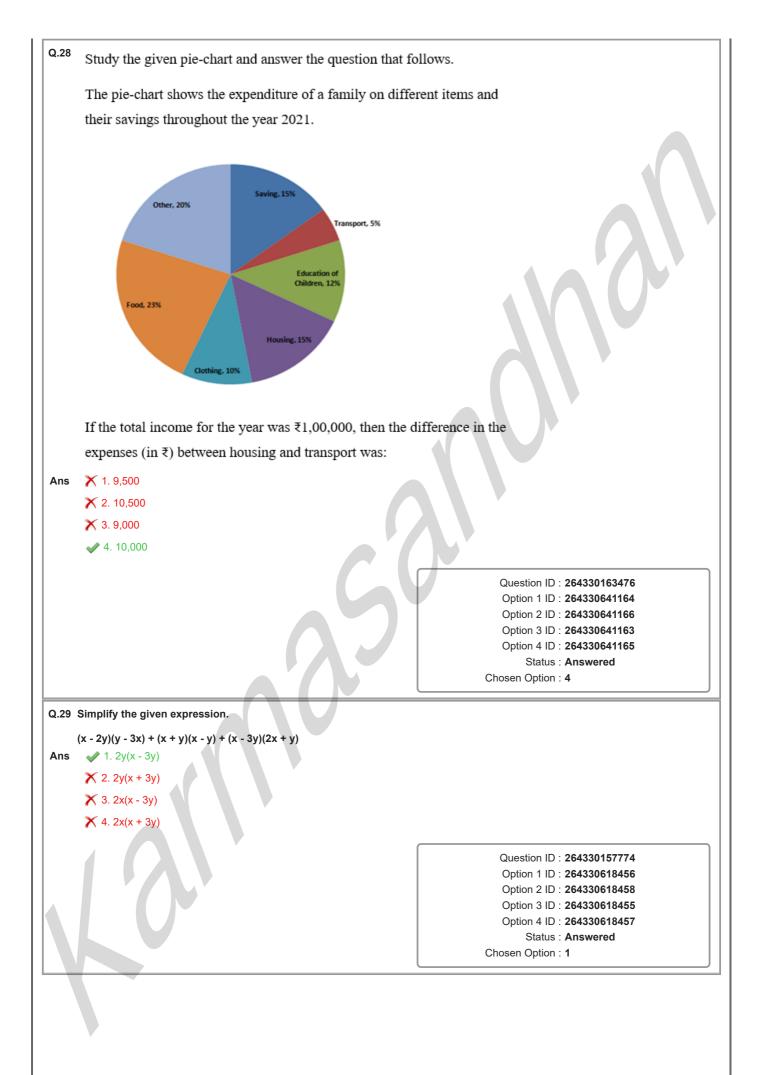

| Chosen Option : 4                                                      |
|             |                                                                                                                                                                                                                                            |                                                                        |
|             |                                                                                                                                                                                                                                            |                                                                        |



| Q.30 | The least number of five digits which is exactly divisible by 9, 12, 15                                                | i, 25 and 27 is: |                              |
|------|------------------------------------------------------------------------------------------------------------------------|------------------|------------------------------|
| Ans  | ✓ 1. 10800                                                                                                             |                  |                              |
|      | X 2. 10250                                                                                                             |                  |                              |
|      | 🗙 3. 10700