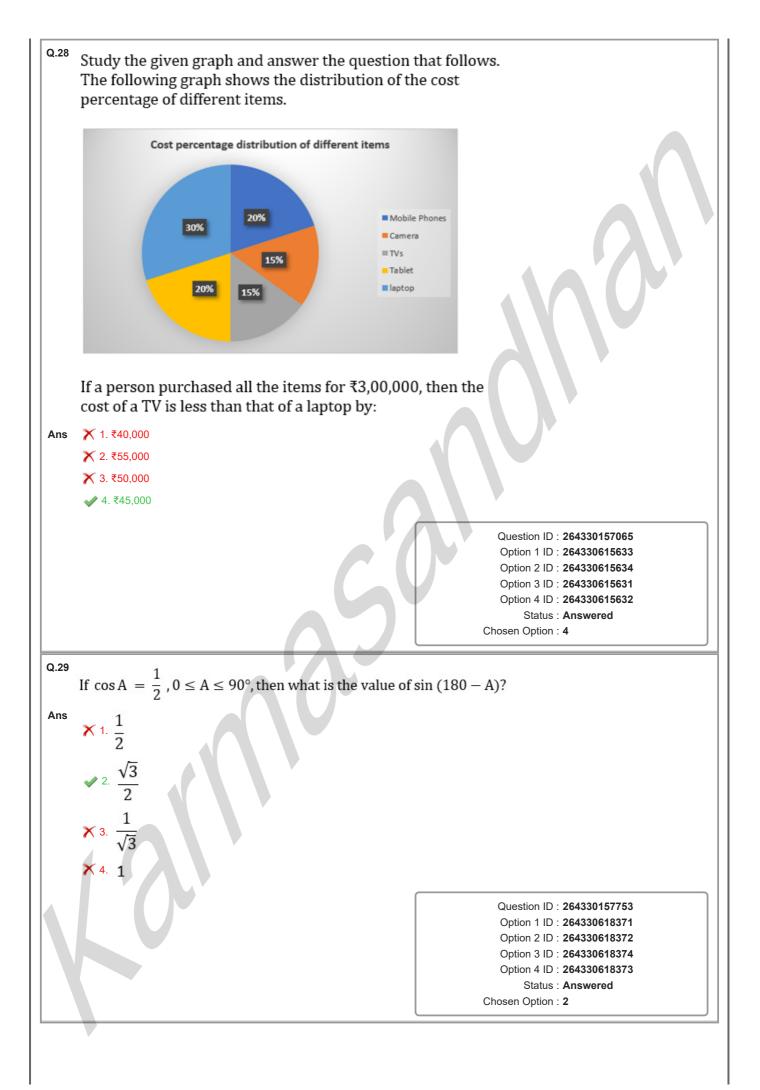

|                      |                 |           |               |                                                          |
|      |                                             |                             |                      |                 |           |               |                                                          |
|      |                                             |                             |                      |                 |           |               |                                                          |
|      |                                             |                             |                      |                 |           |               |                                                          |







|                | If the radius of two circles be 6 cm and 9 cm and the length of the tr<br>tangent be 20 cm, then find the distance between the two centres.                                                                                                                                                                                              | ansverse common                                                                                                                                                              |
|----------------|-------------------------------------------------------------------------------------------------------------------------------------------------------------------------------------------------------------------------------------------------------------