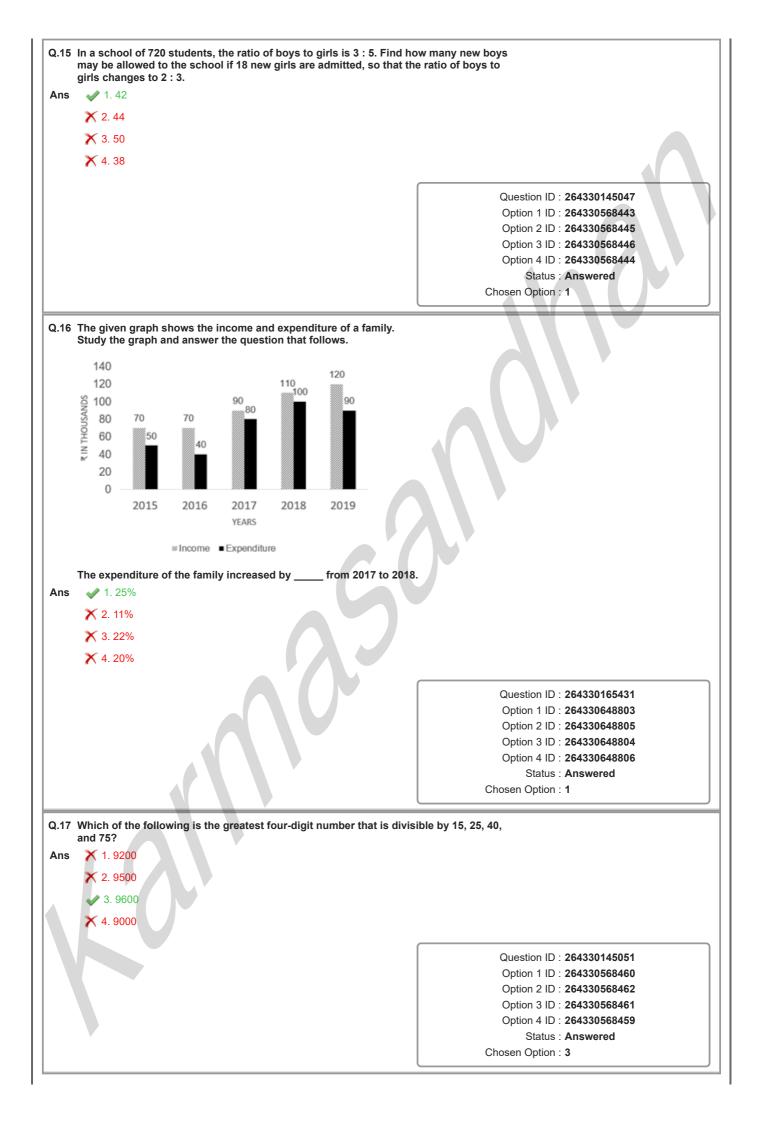

|                                                                                                                                                             | Option 1 ID : <b>264330408253</b><br>Option 2 ID : <b>264330408254</b><br>Option 3 ID : <b>264330408256</b><br>Option 4 ID : <b>264330408255</b><br>Status : <b>Answered</b> |



| Q.18 | What is the average of the first six prime numbers?                                                                                                                                                                                                |                   |                                  |
|------|----------------------------------------------------------------------------------------------------------------------------------------------------------------------------------------------------------------------------------------------------|-------------------|----------------------------------|
| Ans  | $\times$ 1. $6\frac{1}{3}$