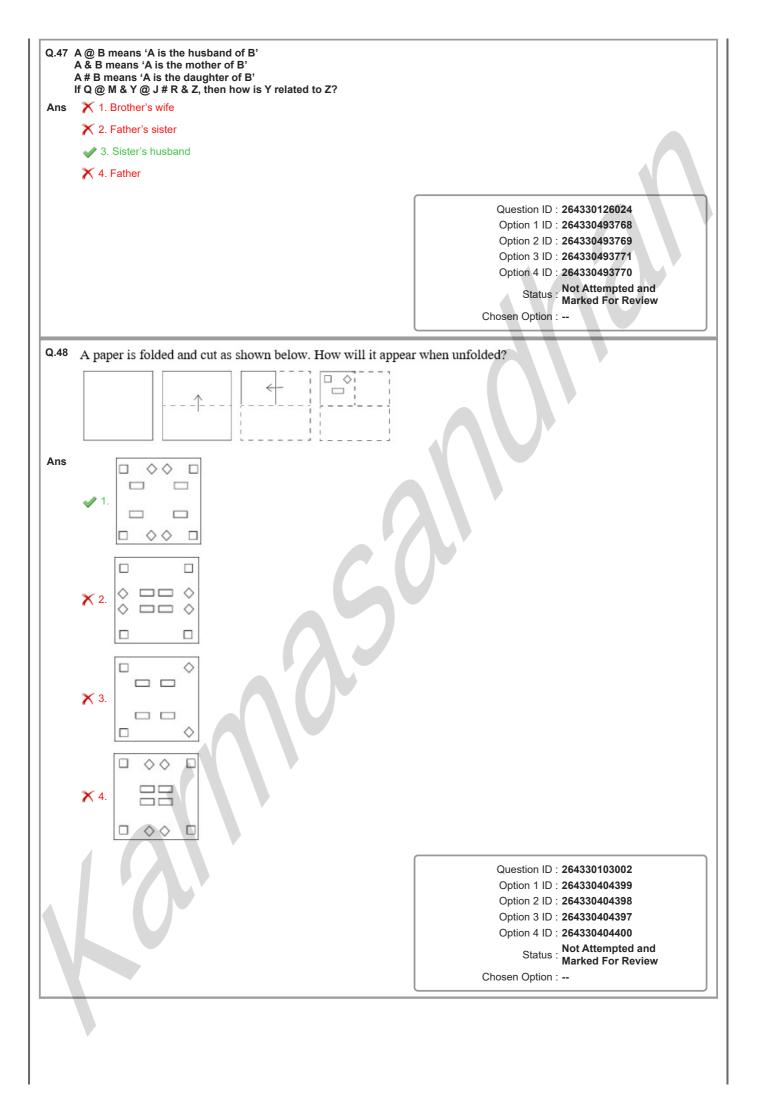

|                                                          |
|      |                                                                                                                                                                                                                                                                                                                                                                                                                                                                                                       | Status : <b>Answered</b><br>Chosen Option : <b>4</b>     |







Section : General Knowledge and General Awareness

| Q.1 | In India, which of the following modes of transportation reduces tran<br>losses and delays in supply of petroleum and gas? | ns-shipment                                                            |
|-----|----------------------------------------------------------------------------------------------------------------------------|------------------------------------------------------------------------|
| Ans | ✓ 1. Pipeline                                                                                                              |                                                                        |
|     | X 2. Roadways