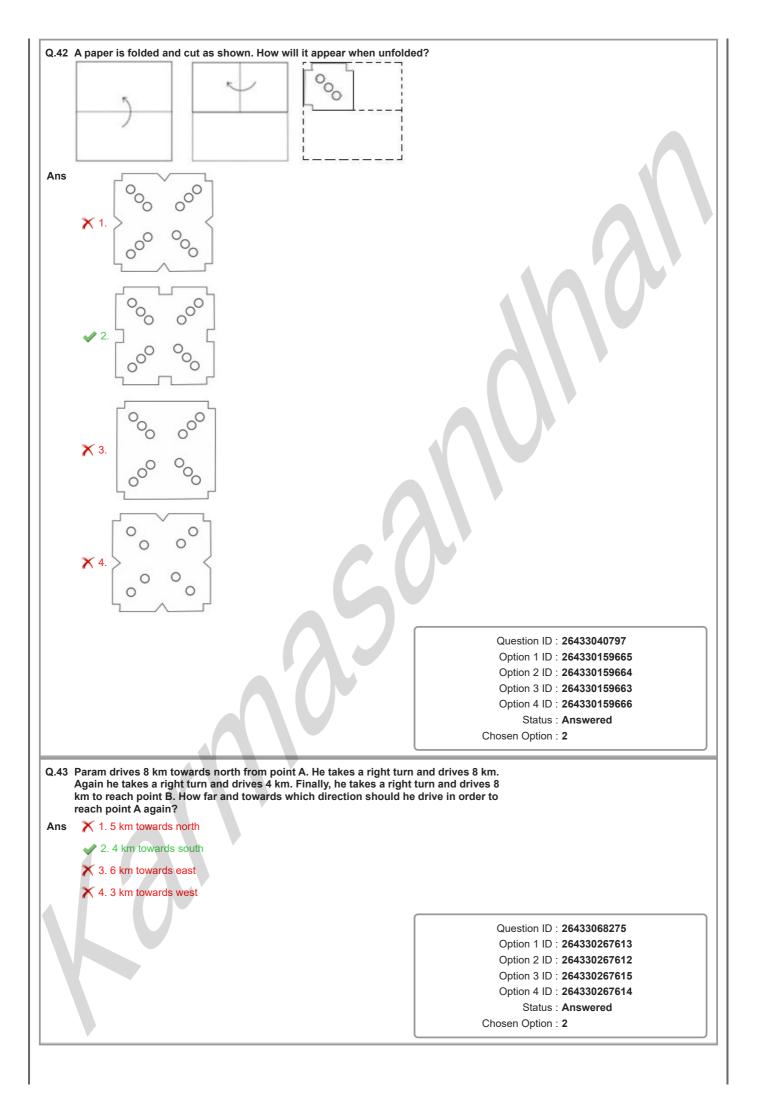

tion 3 ID : 264330265312 Option 4 ID : 264330265313 Status : Answered Chosen Option : 1 Q.38 If '+' means '+' , '-' means '+' , 'x' means '-' and '+' means 'x', then what will come in place of (?) in the given equation? 5 ÷ 2 – 20 + 5 × 2 =? Ans 🛷 1. 12 X 2. 15 X 3. 20 **X** 4. 10 Question ID : 264330145292 Option 1 ID : 264330569424 Option 2 ID : 264330569423 Option 3 ID : 264330569426 Option 4 ID : 264330569425 Status : Answered Chosen Option : 1 Q.39 Which of the following numbers will replace the question mark (?) in the given series? 96, 12,  $\frac{3}{2}$ , ?,  $\frac{3}{128}$ Ans × 1. 3/12 × 2. 1 128 3 64 3 16 Question ID : 26433092494 Option 1 ID : 264330363267 Option 2 ID : 264330363268 Option 3 ID : 264330363266 Option 4 ID : 264330363265 Status : Answered Chosen Option : 4









| Q.46 | If A denotes '+', B denotes '×', C denotes '-', and D denotes '+', then what will be the value or $17 \text{ B}$ $3 \text{ A}$ $14 \text{ D}$ $7 \text{ C}$ $5 = ?$ | f the following expression?                                            |
|------|---------------------------------------------------------------------------------------------------------------------------------------------------------------------|------------------------------------------------------------------------|
| Ans  |                                                                                                                                                                     |                                                                        |
|      | × 2.38