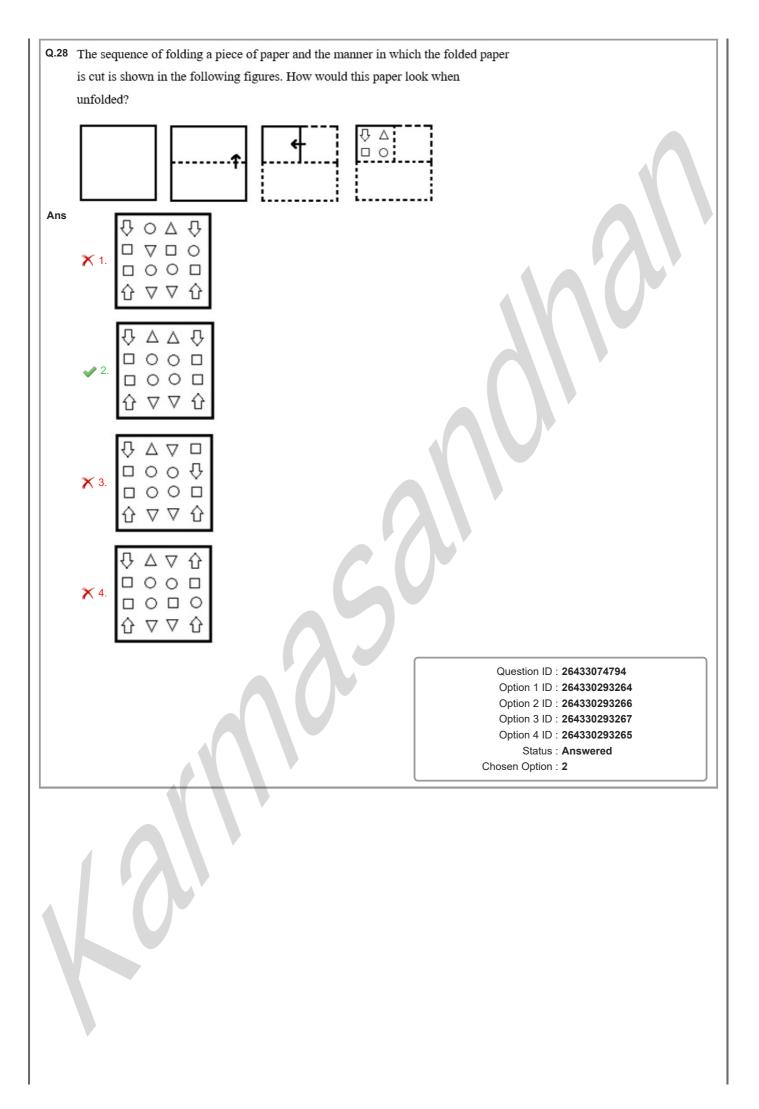

| appear in an English dictionary?<br>1.Purtian<br>2.Purpose<br>3.Purgs<br>↓ 1.3.4.5.1.2<br>↓ 2.5.4.3.1.2<br>↓ 4.4.3.5.1.2<br>Question ID : 26433067242<br>Option 1 ID : 26433067242<br>Option 1 ID : 264330263483<br>Option 2 ID : 264330263482<br>Option 4 ID : 264330263482<br>Option 4 ID : 264330263482<br>Option 4 ID : 264330263482<br>Option 1 ID : 264330263482<br>Option 2 ID : 264330263482<br>Option 1 ID : 264330263482<br>Option 1 ID : 264330263482<br>Option 2 ID : 264330263482<br>Option 3 ID : 264330263482<br>Option 2 ID : 264330263482<br>Option 3 ID : 264330263482<br>Option 2 ID : 264330263482<br>Option 3 ID : 264330263482<br>Option 4 ID : 264330263482<br>Option 3 ID : 264330263482<br>Option 4 ID : 264330263482<br>Optio |



| Q.29 | 9 Two different positions of the same dice are shown, the six faces of which are numbered from 1 to 6. Select the number that will be on the face opposite to the one showing '4'.                                                                                                                                                                                                                                                                                                      |                                                           |
|------|-------------------------------------------------------------------------------------------------------------------------------------------------------------------------------------------------------------------------------------------------------