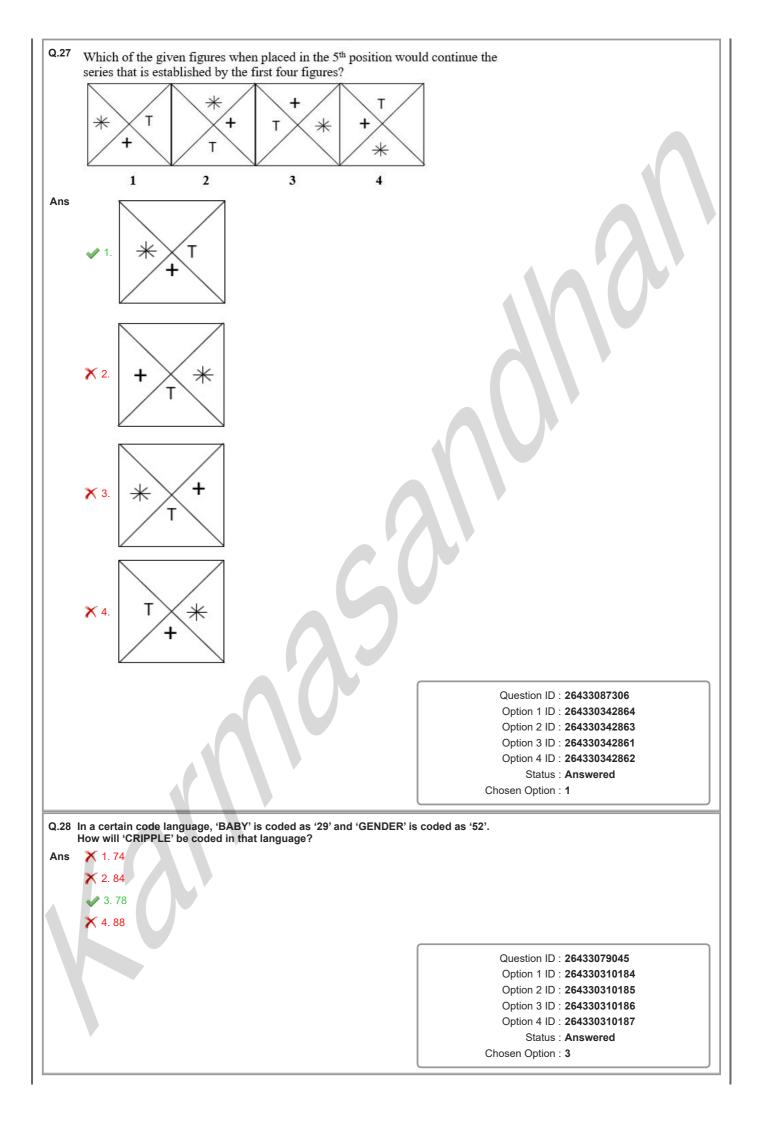

|                                                                        |  |  |  |
|          |                                                                                                                                                                                                                                                                                                                                                                                                  |                                                                        |  |  |  |



| Q.29 | .29 Which of the following numbers will replace the question mark (?) in the given series?<br>98, 126, 165, 216, 280, ?         |                                                                        |  |
|------|---------------------------------------------------------------------------------------------------------------------------------|------------------------------------------------------------------------|--|
| Ans  | <b>X</b> 1. 344                                                                                                                 |                                                                        |  |
|      | ✓ 2. 358                                                                                                                        |