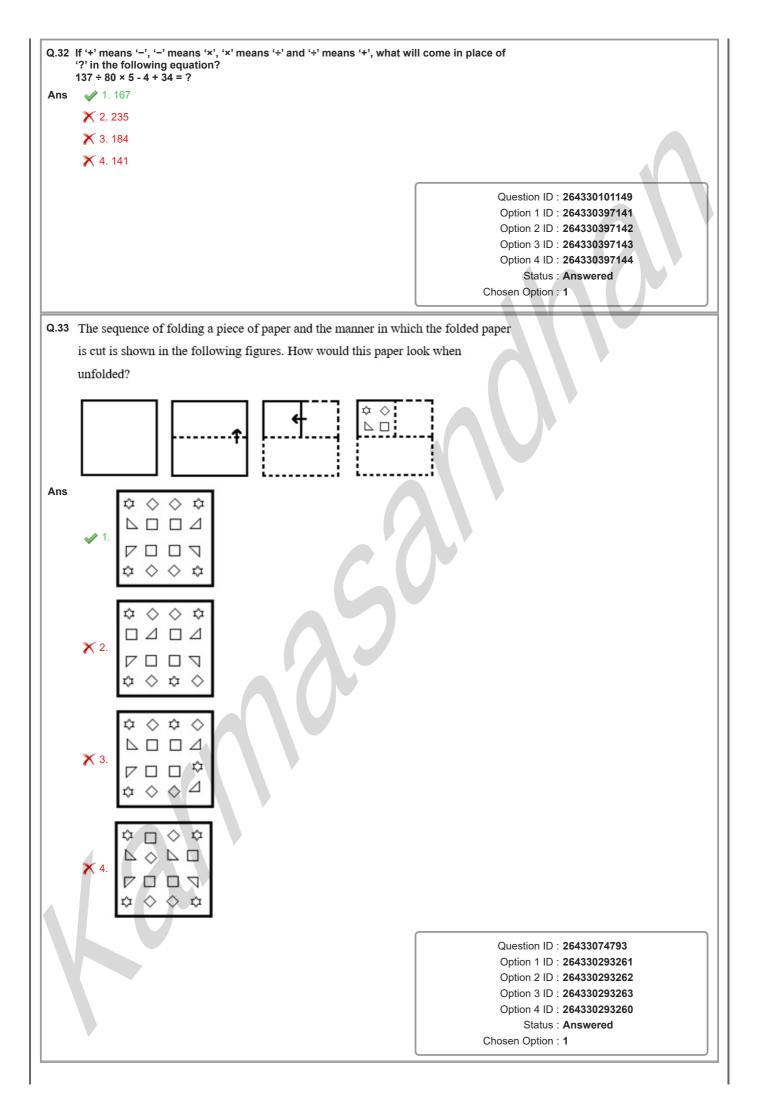

|                                                                        |  |
|      |                                                                                                                                 |                                                                        |  |
|      |                                                                                                                                 |                                                                        |  |
|      |                                                                                                                                 |                                                                        |  |



| Q.34 | 4 If '+' means 'x', 'x' means '-', '-' means '÷' and '÷' means '+', then what w place of the (?) in the following equation? 150 - 5 + 3 ÷ 23 × 3 = ? | ill come in                                                            |
|------|------------------------------------------------------------------------------------------------------------------------------------------------------|------------------------------------------------------------------------|
| Ans  |                                                                                                                                                      |                                                                        |
|      | ★ 2. 111