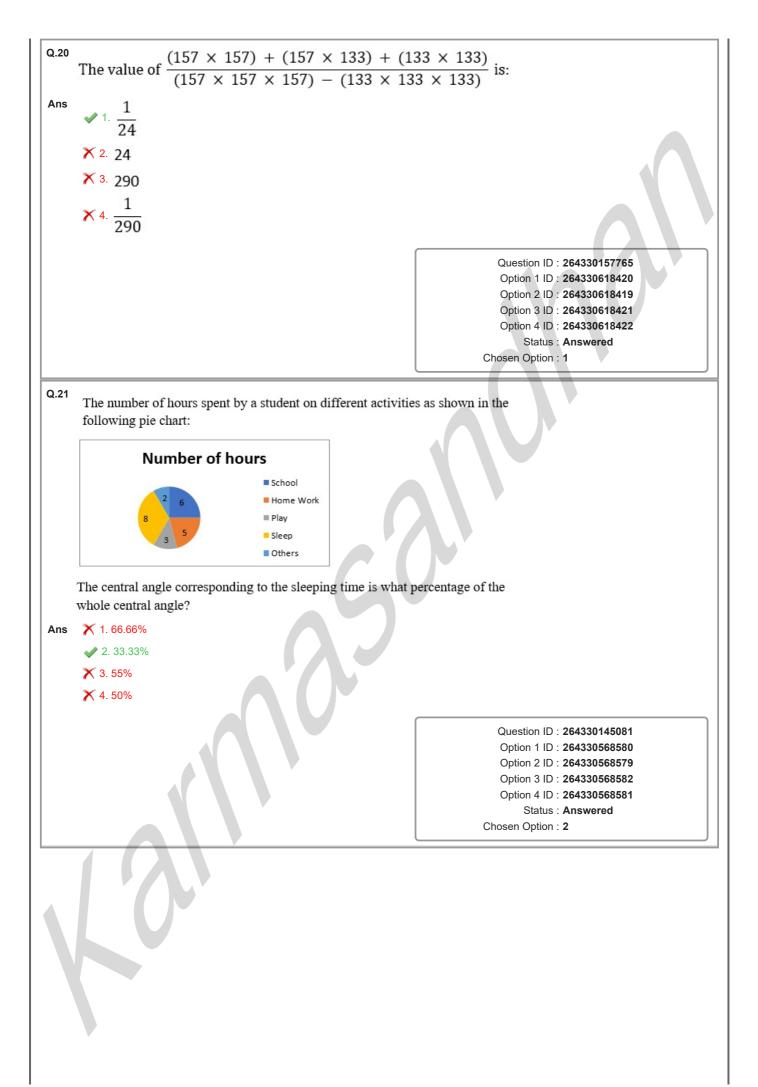

|
| в    | 15                                | 3:4                | 1:2                   |
| С    | 20                                | 2:3                | 5:3                   |
| D    | 25                                | 4:5                | 5:4                   |

If the total population of town C is 8000 then what is the number of females above the poverty line in state C?

| Ans  | × | 1 2 | 000 |
|------|---|-----|-----|
| Allo |   |     | 000 |

**X** 2. 2200

**v** 3. 2400

•

**X** 4. 2600

| Question ID : 264330167244 |  |
|----------------------------|--|
| Option 1 ID : 264330655971 |  |
| Option 2 ID : 264330655972 |  |
| Option 3 ID : 264330655973 |  |
| Option 4 ID : 264330655974 |  |
| Status : Answered          |  |
| Chosen Option : 3          |  |



| Q.22 | The area of a rectangular field is 480 $m^2$ . If the length is 20% more then the length of the rectangular field is:                      | than the breadth,                                        |
|------|--------------------------------------------------------------------------------------------------------------------------------------------|----------------------------------------------------------|
| Ans  | X 1. 30 m                                                                                                                                  |                                                          |
|      | 🗙 2. 20 m                                                                                                                                  |