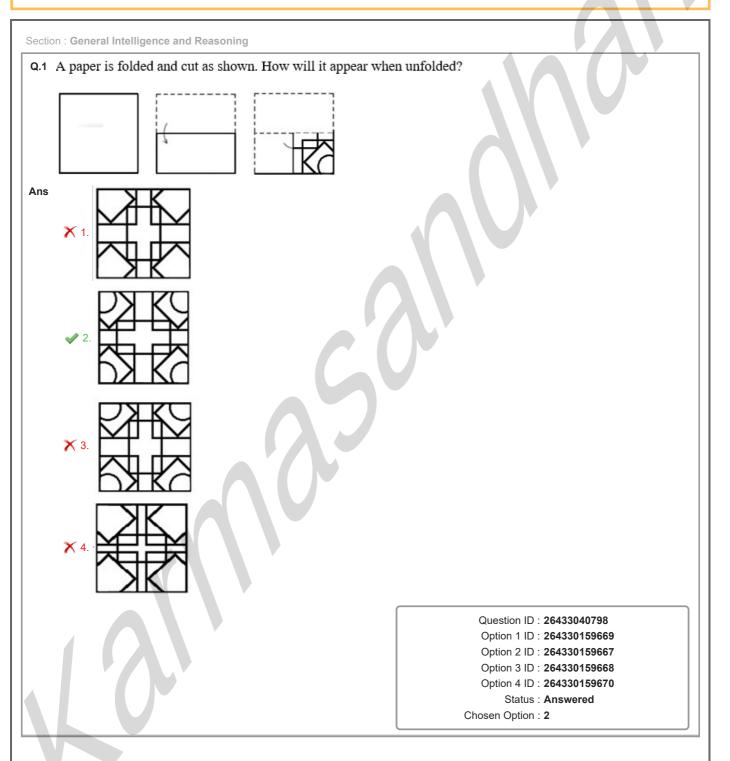

| Section : General Intelligence and Reasoning                                           |                                                                                                                                                                                              |  |
|----------------------------------------------------------------------------------------|----------------------------------------------------------------------------------------------------------------------------------------------------------------------------------------------|--|
| Q.1 Select the option in which the given figure is embedded (rotation is NOT allowed). |                                                                                                                                                                                              |  |
| Ans X 1.                                                                               |                                                                                                                                                                                              |  |
| × 2.                                                                                   |                                                                                                                                                                                              |  |
|                                                                                        |                                                                                                                                                                                              |  |
|                                                                                        |                                                                                                                                                                                              |  |
|                                                                                        | Question ID : 264330126081<br>Option 1 ID : 264330493996<br>Option 2 ID : 264330493998<br>Option 3 ID : 264330493997<br>Option 4 ID : 264330493999<br>Status : Answered<br>Chosen Option : 4 |  |
|                                                                                        |                                                                                                                                                                                              |  |