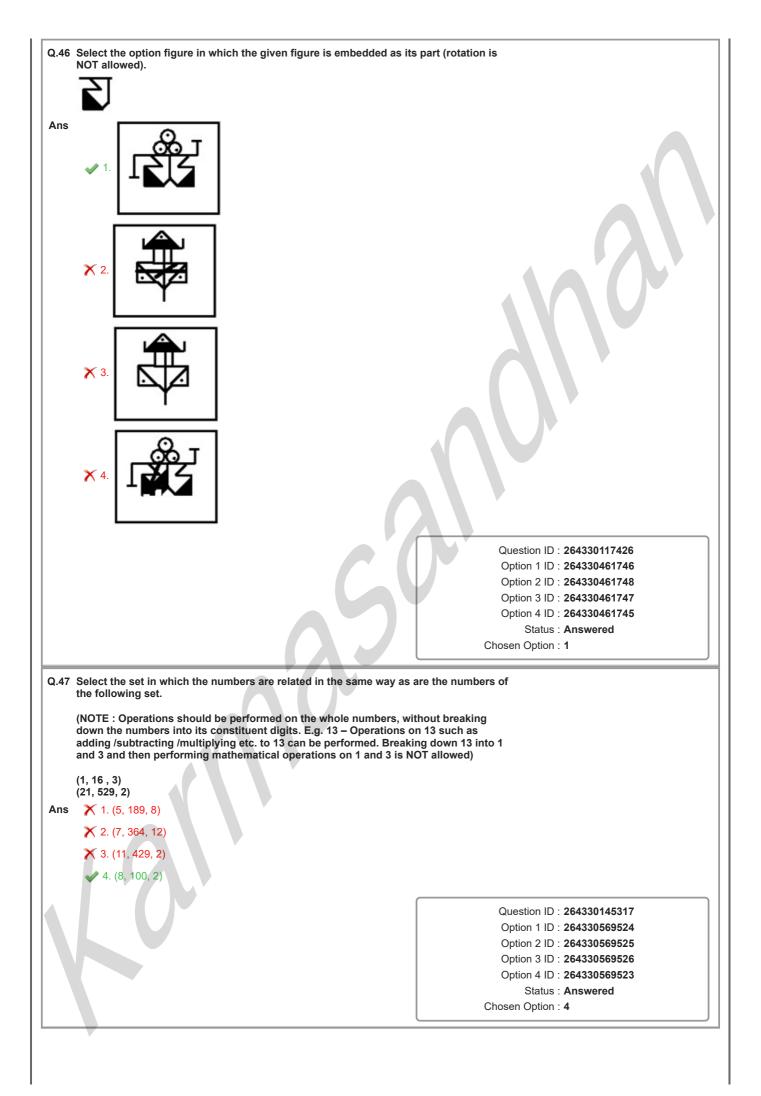

| Chosen Option : 3                                                      |
|      |                                                                                                                           |                                                                        |
|      |                                                                                                                           |                                                                        |



(?) in the following series.





Question ID : 26433087153 Option 1 ID : 264330342252 Option 2 ID : 264330342250 Option 3 ID : 264330342251 Option 4 ID : 264330342249 Status : Answered Chosen Option : 1





| 0 A @ B means 'A is the husband of B'                                                                                                                                                                                        |                                                                                                                                                                                  |  |  |
|------------------------------------------------------------------------------------------------------------------------------------------------------------------------------------------------------------------------------|------------------------------------------------------------------------------------------------------------------------------------------------------------------