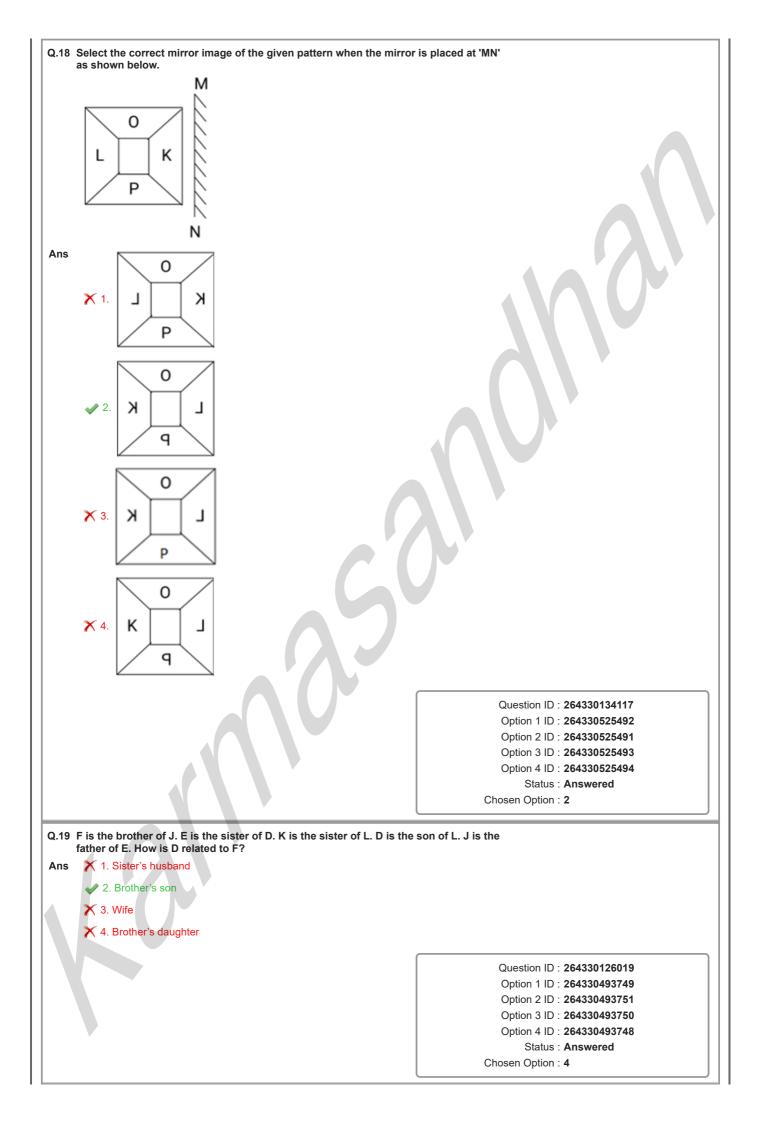

|                                                                       |  |
|      |                                                                                                                                                           |                                                                       |  |
|      |                                                                                                                                                           |                                                                       |  |
|      |                                                                                                                                                           |                                                                       |  |





| Q.20 In a certain code language, 'EDUCATION' is written as 'FCVBBSJNO' and 'MICROSOFT'<br>is written as 'NHDQPRPEU'. How will 'SEMICIRCLE' be written in that language? |                                                                                                            |  |
|-------------------------------------------------------------------------------------------------------------------------------------------------------------------------|------------------------------------------------------------------------------------------------------------|--|
| Ans 🛷 1. TDNHDHSBMD                                                                                                                                                     |