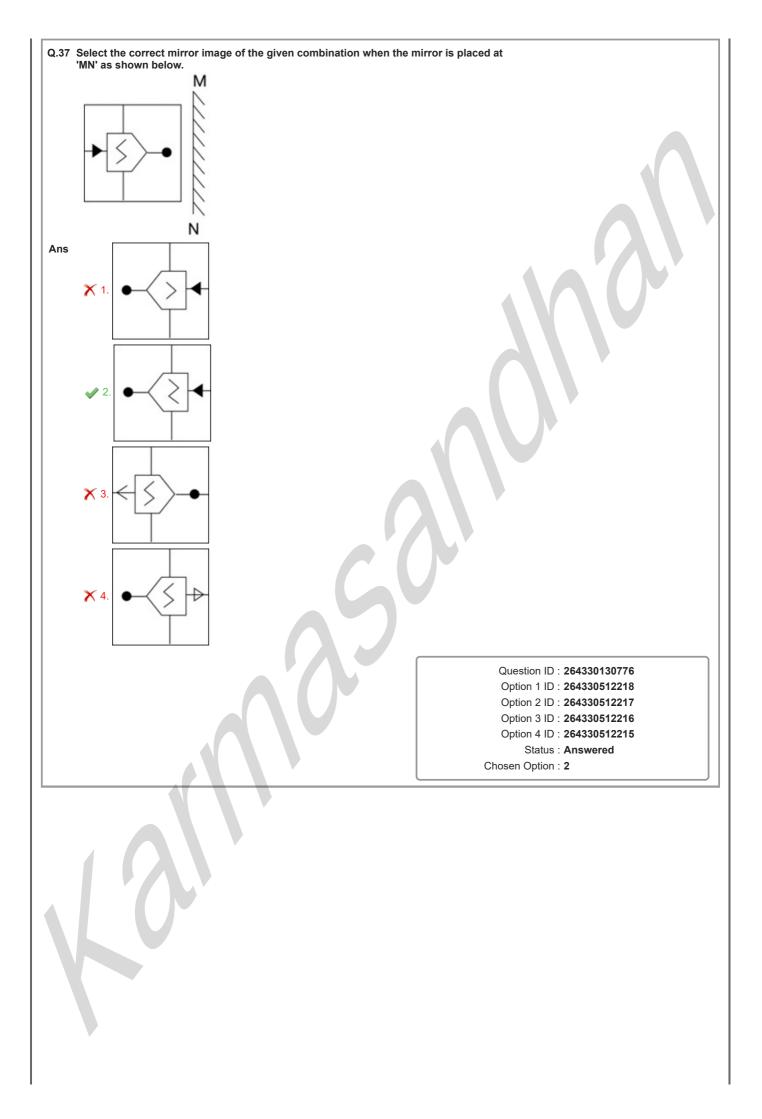

|                    |                              |





Q.36 Select the set in which the numbers are related in the same way as are the numbers of the following sets. (NOTE : Operations should be performed on the whole numbers, without breaking down the numbers into its constituent digits. E.g. 13 – Operations on 13 such as adding /subtracting /multiplying etc. to 13 can be performed. Breaking down 13 into 1 and 3 and then performing mathematical operations on 1 and 3 is NOT allowed) (329, 145, 184), (567, 221, 346) Ans X 1. (308, 205, 192) 🗙 2. (506, 302, 224) **3**. (676, 225, 451) X 4. (464, 264, 206) Question ID : 264330145297 Option 1 ID : 264330569446 Option 2 ID : 264330569445 Option 3 ID : 264330569443 Option 4 ID : 264330569444 Status : Answered Chosen Option : 3



| <ul> <li>Q.38 Seven people, A, B, C, D, E, F and G, are sitting in a straight row, necessarily in the same order). Only 2 people sit to the right of D. neighbour of D. Only 3 people sit between A and G. Only 2 people E is not an immediate neighbour of C. F sits to the immediate right How many people sit between E and D?</li> </ul> | G is an immediate<br>sit between B and C.                                                                                                                                                    |
|-----------------------------------------------------------------------------------------------------------------------------------------------------------------------------------------------------------------------------------------------------------------------------