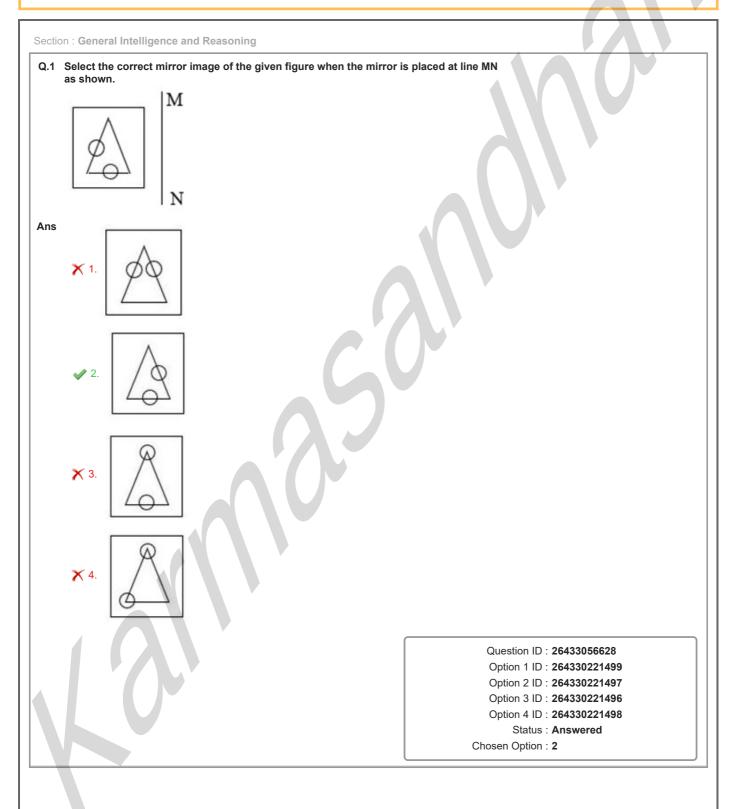

| Section : General Intelligence and Reasoning                                           |                                                                                                                                                                                              |  |
|----------------------------------------------------------------------------------------|----------------------------------------------------------------------------------------------------------------------------------------------------------------------------------------------|--|
| Q.1 Select the option in which the given figure is embedded (rotation is NOT allowed). |                                                                                                                                                                                              |  |
| Ans X 1.                                                                               |                                                                                                                                                                                              |  |
| × 2.                                                                                   |                                                                                                                                                                                              |  |
|                                                                                        |                                                                                                                                                                                              |  |
|                                                                                        |                                                                                                                                                                                              |  |
|                                                                                        | Question ID : 264330126081<br>Option 1 ID : 264330493996<br>Option 2 ID : 264330493998<br>Option 3 ID : 264330493997<br>Option 4 ID : 264330493999<br>Status : Answered<br>Chosen Option : 4 |  |
|                                                                                        |                                                                                                                                                                                              |  |