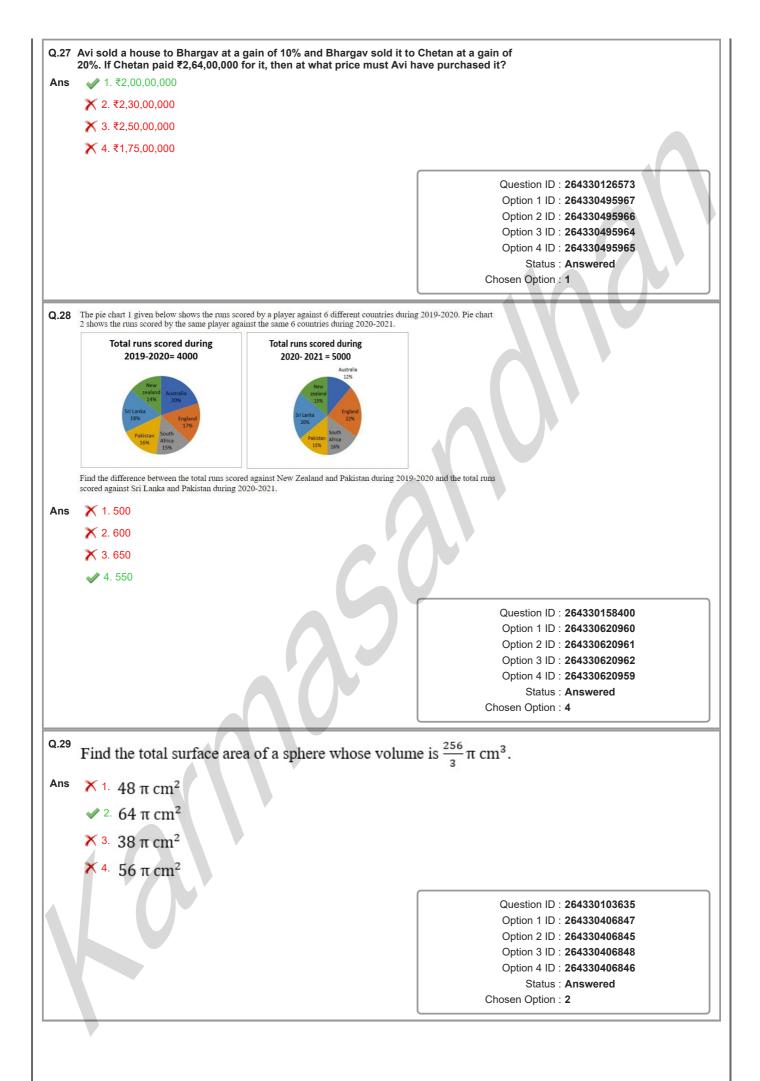

|
|      |                                                                                                                                                                                                                          | Chosen Option : 2                                                                                                                                 |
|      |                                                                                                                                                                                                                          |                                                                                                                                                   |



| Q.30 If k(tan 45° sin 60°) = cos 60 ° cot 30 ° , then the value of k is:                                                                      |                                                                        |
|-----------------------------------------------------------------------------------------------------------------------------------------------|------------------------------------------------------------------------|
| Ans 🛹 1. 1                                                                                                                                    |                                                                        |
| × 2. 2