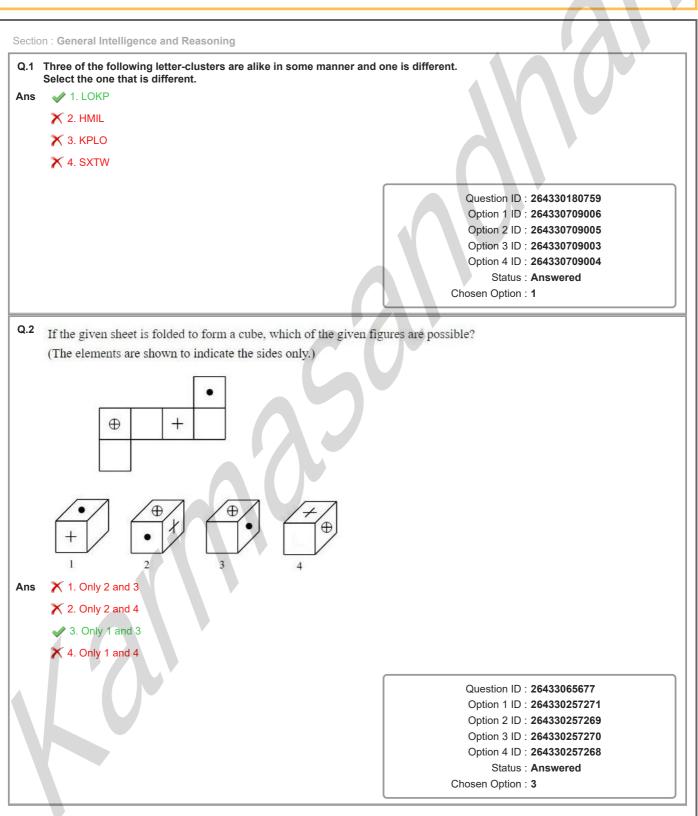

| Q.2  | Which letter cluster will replace the question mark (?) to complete the given series?                                                                                                                                                                                                                                                          |                                                          |
|------|------------------------------------------------------------------------------------------------------------------------------------------------------------------------------------------------------------------------------------------------------------------------------------------------------------------------------------------------|----------------------------------------------------------|
|      | ELSV, FJVR, GHYN, ?, IDEF                                                                                                                                                                                                                                                                                                                      |                                                          |
| Ans  | 🗙 1. HFJB                                                                                                                                                                                                                                                                                                                                      |                                                          |
|      | X 2. HBJF                                                                                                                                                                                                                                                                                                                                      |                                                          |
|      | ✓ 3. HFBJ                                                                                                                                                                                                                                                                                                                                      |                                                          |
|      | X 4. GHFJ                                                                                                                                                                                                                                                                                                                                      |                                                          |
|      |                                                                                                                                                                                                                                                                                                                                                |                                                          |
|      |                                                                                                                                                                                                                                                                                                                                                | Question ID : 264330145423                               |
|      |                                                                                                                                                                                                                                                                                                                                                | Option 1 ID : 264330569948                               |
|      |                                                                                                                                                                                                                                                                                                                                                | Option 2 ID : 264330569949                               |
|      |                                                                                                                                                                                                                                                                                                                                                | Option 3 ID : 264330569947                               |
|      |                                                                                                                                                                                                                                                                                                                                                | Option 4 ID : 264330569950<br>Status : Answered          |
|      |                                                                                                                                                                                                                                                                                                                                                | Chosen Option : 3                                        |
|      |                                                                                                                                                                                                                                                                                                                                                |                                                          |
| Q.3  | Three of the following four letter-clusters are alike in a certain way<br>Pick the odd one out.                                                                                                                                                                                                                                                | and one is different.                                    |
| Ans  |                                                                                                                                                                                                                                                                                                                                                |                                                          |
| Alls |                                                                                                                                                                                                                                                                                                                                                |                                                          |
|      | X 2. JIGQ                                                                                                                                                                                                                                                                                                                                      |                                                          |
|      | X 3. SRPH                                                                                                                                                                                                                                                                                                                                      |                                                          |
|      | V 4. KLNP                                                                                                                                                                                                                                                                                                                                      |                                                          |
|      |                                                                                                                                                                                                                                                                                                                                                |                                                          |
|      |                                                                                                                                                                                                                                                                                                                                                | Question ID : 26433068792<br>Option 1 ID : 264330269681  |
|      |                                                                                                                                                                                                                                                                                                                                                | Option 2 ID : 264330269683                               |
|      |                                                                                                                                                                                                                                                                                                                                                | Option 3 ID : 264330269680                               |
|      |                                                                                                                                                                                                                                                                                                                                                | Option 4 ID : 264330269682                               |
|      |                                                                                                                                                                                                                                                                                                                                                | Status : Answered                                        |
|      |                                                                                                                                                                                                                                                                                                                                                | Chosen Option : 4                                        |
| Q.4  | 4 Seven people, A, B, C, D, E, F and G, are sitting in a straight row, facing north (not necessarily in the same order). Only 1 person sits to the left of D. A is an immediate neighbour of D. Only 2 people sit between F and D. Only 3 people sit between C and G. B is not an immediate neighbour of G. Only 2 people sit between E and A. |                                                          |
| A    | Who sits at the extreme right end of the row?                                                                                                                                                                                                                                                                                                  |                                                          |
| Ans  |                                                                                                                                                                                                                                                                                                                                                |                                                          |
|      | X 2. G                                                                                                                                                                                                                                                                                                                                         |                                                          |
|      | ✓ 3. C                                                                                                                                                                                                                                                                                                                                         |                                                          |
|      | 🗙 4. В                                                                                                                                                                                                                                                                                                                                         |                                                          |
|      |                                                                                                                                                                                                                                                                                                                                                |                                                          |
|      |                                                                                                                                                                                                                                                                                                                                                | Question ID : 264330145408                               |
|      |                                                                                                                                                                                                                                                                                                                                                | Option 1 ID : 264330569887<br>Option 2 ID : 264330569889 |
|      |                                                                                                                                                                                                                                                                                                                                                | Option 3 ID : 264330569888                               |
|      |                                                                                                                                                                                                                                                                                                                                                | Option 4 ID : <b>264330569890</b>                        |
|      |                                                                                                                                                                                                                                                                                                                                                | Status : Answered                                        |
|      |                                                                                                                                                                                                                                                                                                                                                | Chosen Option : 3                                        |
|      |                                                                                                                                                                                                                                                                                                                                                |                                                          |
|      |                                                                                                                                                                                                                                                                                                                                                |                                                          |
|      |                                                                                                                                                                                                                                                                                                                                                |                                                          |
|      |                                                                                                                                                                                                                                                                                                                                                |                                                          |