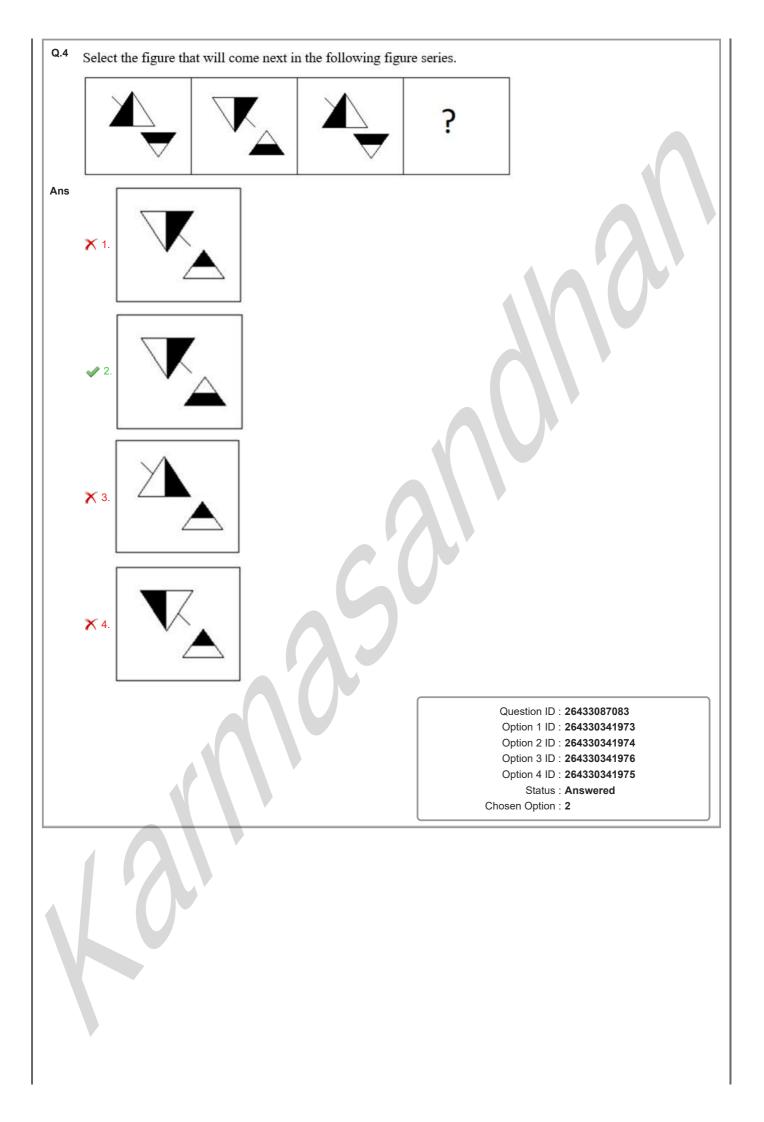

| Q.2  | Which letter cluster will replace the question mark (?) to complete the given series?                                                                                                                                                                                                                                                          |                                                          |
|------|------------------------------------------------------------------------------------------------------------------------------------------------------------------------------------------------------------------------------------------------------------------------------------------------------------------------------------------------|----------------------------------------------------------|
|      | ELSV, FJVR, GHYN, ?, IDEF                                                                                                                                                                                                                                                                                                                      |                                                          |
| Ans  | 🗙 1. HFJB                                                                                                                                                                                                                                                                                                                                      |                                                          |
|      | X 2. HBJF                                                                                                                                                                                                                                                                                                                                      |                                                          |
|      | ✓ 3. HFBJ                                                                                                                                                                                                                                                                                                                                      |                                                          |
|      | X 4. GHFJ                                                                                                                                                                                                                                                                                                                                      |                                                          |
|      |                                                                                                                                                                                                                                                                                                                                                |                                                          |
|      |                                                                                                                                                                                                                                                                                                                                                | Question ID : 264330145423                               |
|      |                                                                                                                                                                                                                                                                                                                                                | Option 1 ID : 264330569948                               |
|      |                                                                                                                                                                                                                                                                                                                                                | Option 2 ID : 264330569949                               |
|      |                                                                                                                                                                                                                                                                                                                                                | Option 3 ID : 264330569947                               |
|      |                                                                                                                                                                                                                                                                                                                                                | Option 4 ID : 264330569950<br>Status : Answered          |
|      |                                                                                                                                                                                                                                                                                                                                                | Chosen Option : 3                                        |
|      |                                                                                                                                                                                                                                                                                                                                                |                                                          |
| Q.3  | Three of the following four letter-clusters are alike in a certain way<br>Pick the odd one out.                                                                                                                                                                                                                                                | and one is different.                                    |
| Ans  |                                                                                                                                                                                                                                                                                                                                                |                                                          |
| Alls |                                                                                                                                                                                                                                                                                                                                                |                                                          |
|      | X 2. JIGQ                                                                                                                                                                                                                                                                                                                                      |                                                          |
|      | X 3. SRPH                                                                                                                                                                                                                                                                                                                                      |                                                          |
|      | V 4. KLNP                                                                                                                                                                                                                                                                                                                                      |                                                          |
|      |                                                                                                                                                                                                                                                                                                                                                |                                                          |
|      |                                                                                                                                                                                                                                                                                                                                                | Question ID : 26433068792<br>Option 1 ID : 264330269681  |
|      |                                                                                                                                                                                                                                                                                                                                                | Option 2 ID : 264330269683                               |
|      |                                                                                                                                                                                                                                                                                                                                                | Option 3 ID : 264330269680                               |
|      |                                                                                                                                                                                                                                                                                                                                                | Option 4 ID : 264330269682                               |
|      |                                                                                                                                                                                                                                                                                                                                                | Status : Answered                                        |
|      |                                                                                                                                                                                                                                                                                                                                                | Chosen Option : 4                                        |
| Q.4  | 4 Seven people, A, B, C, D, E, F and G, are sitting in a straight row, facing north (not necessarily in the same order). Only 1 person sits to the left of D. A is an immediate neighbour of D. Only 2 people sit between F and D. Only 3 people sit between C and G. B is not an immediate neighbour of G. Only 2 people sit between E and A. |                                                          |
| A    | Who sits at the extreme right end of the row?                                                                                                                                                                                                                                                                                                  |                                                          |
| Ans  |                                                                                                                                                                                                                                                                                                                                                |                                                          |
|      | X 2. G                                                                                                                                                                                                                                                                                                                                         |                                                          |
|      | ✓ 3. C                                                                                                                                                                                                                                                                                                                                         |                                                          |
|      | 🗙 4. В                                                                                                                                                                                                                                                                                                                                         |                                                          |
|      |                                                                                                                                                                                                                                                                                                                                                |                                                          |
|      |                                                                                                                                                                                                                                                                                                                                                | Question ID : 264330145408                               |
|      |                                                                                                                                                                                                                                                                                                                                                | Option 1 ID : 264330569887<br>Option 2 ID : 264330569889 |
|      |                                                                                                                                                                                                                                                                                                                                                | Option 3 ID : 264330569888                               |
|      |                                                                                                                                                                                                                                                                                                                                                | Option 4 ID : <b>264330569890</b>                        |
|      |                                                                                                                                                                                                                                                                                                                                                | Status : Answered                                        |
|      |                                                                                                                                                                                                                                                                                                                                                | Chosen Option : 3                                        |
|      |                                                                                                                                                                                                                                                                                                                                                |                                                          |
|      |                                                                                                                                                                                                                                                                                                                                                |                                                          |
|      |                                                                                                                                                                                                                                                                                                                                                |                                                          |
|      |                                                                                                                                                                                                                                                                                                                                                |                                                          |