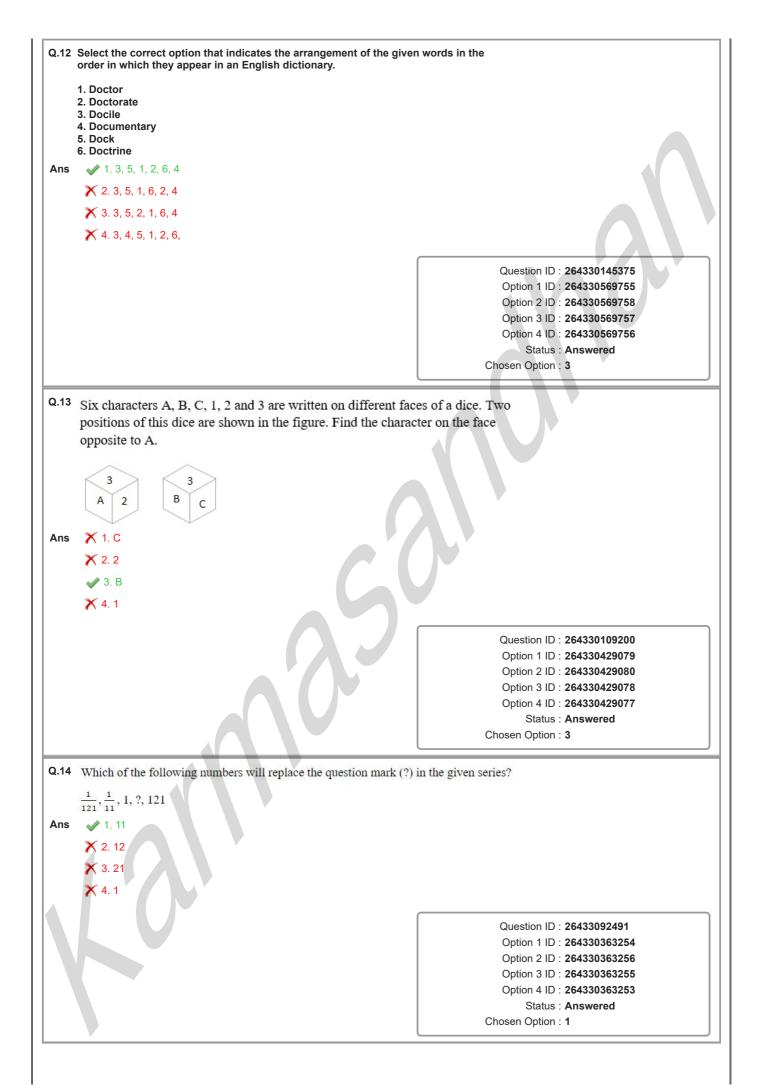

| Q.2  | Which letter cluster will replace the question mark (?) to complete the given series?                                                                                                                                                                                                                                                          |                                                          |
|------|------------------------------------------------------------------------------------------------------------------------------------------------------------------------------------------------------------------------------------------------------------------------------------------------------------------------------------------------|----------------------------------------------------------|
|      | ELSV, FJVR, GHYN, ?, IDEF                                                                                                                                                                                                                                                                                                                      |                                                          |
| Ans  | 🗙 1. HFJB                                                                                                                                                                                                                                                                                                                                      |                                                          |
|      | X 2. HBJF                                                                                                                                                                                                                                                                                                                                      |                                                          |
|      | ✓ 3. HFBJ                                                                                                                                                                                                                                                                                                                                      |                                                          |
|      | X 4. GHFJ                                                                                                                                                                                                                                                                                                                                      |                                                          |
|      |                                                                                                                                                                                                                                                                                                                                                |                                                          |
|      |                                                                                                                                                                                                                                                                                                                                                | Question ID : 264330145423                               |
|      |                                                                                                                                                                                                                                                                                                                                                | Option 1 ID : 264330569948                               |
|      |                                                                                                                                                                                                                                                                                                                                                | Option 2 ID : 264330569949                               |
|      |                                                                                                                                                                                                                                                                                                                                                | Option 3 ID : 264330569947                               |
|      |                                                                                                                                                                                                                                                                                                                                                | Option 4 ID : 264330569950<br>Status : Answered          |
|      |                                                                                                                                                                                                                                                                                                                                                | Chosen Option : 3                                        |
|      |                                                                                                                                                                                                                                                                                                                                                |                                                          |
| Q.3  | Three of the following four letter-clusters are alike in a certain way<br>Pick the odd one out.                                                                                                                                                                                                                                                | and one is different.                                    |
| Ans  |                                                                                                                                                                                                                                                                                                                                                |                                                          |
| Alls |                                                                                                                                                                                                                                                                                                                                                |                                                          |
|      | X 2. JIGQ                                                                                                                                                                                                                                                                                                                                      |                                                          |
|      | X 3. SRPH                                                                                                                                                                                                                                                                                                                                      |                                                          |
|      | V 4. KLNP                                                                                                                                                                                                                                                                                                                                      |                                                          |
|      |                                                                                                                                                                                                                                                                                                                                                |                                                          |
|      |                                                                                                                                                                                                                                                                                                                                                | Question ID : 26433068792<br>Option 1 ID : 264330269681  |
|      |                                                                                                                                                                                                                                                                                                                                                | Option 2 ID : 264330269683                               |
|      |                                                                                                                                                                                                                                                                                                                                                | Option 3 ID : 264330269680                               |
|      |                                                                                                                                                                                                                                                                                                                                                | Option 4 ID : 264330269682                               |
|      |                                                                                                                                                                                                                                                                                                                                                | Status : Answered                                        |
|      |                                                                                                                                                                                                                                                                                                                                                | Chosen Option : 4                                        |
| Q.4  | 4 Seven people, A, B, C, D, E, F and G, are sitting in a straight row, facing north (not necessarily in the same order). Only 1 person sits to the left of D. A is an immediate neighbour of D. Only 2 people sit between F and D. Only 3 people sit between C and G. B is not an immediate neighbour of G. Only 2 people sit between E and A. |                                                          |
| A    | Who sits at the extreme right end of the row?                                                                                                                                                                                                                                                                                                  |                                                          |
| Ans  |                                                                                                                                                                                                                                                                                                                                                |                                                          |
|      | X 2. G                                                                                                                                                                                                                                                                                                                                         |                                                          |
|      | ✓ 3. C                                                                                                                                                                                                                                                                                                                                         |                                                          |
|      | 🗙 4. В                                                                                                                                                                                                                                                                                                                                         |                                                          |
|      |                                                                                                                                                                                                                                                                                                                                                |                                                          |
|      |                                                                                                                                                                                                                                                                                                                                                | Question ID : 264330145408                               |
|      |                                                                                                                                                                                                                                                                                                                                                | Option 1 ID : 264330569887<br>Option 2 ID : 264330569889 |
|      |                                                                                                                                                                                                                                                                                                                                                | Option 3 ID : 264330569888                               |
|      |                                                                                                                                                                                                                                                                                                                                                | Option 4 ID : <b>264330569890</b>                        |
|      |                                                                                                                                                                                                                                                                                                                                                | Status : Answered                                        |
|      |                                                                                                                                                                                                                                                                                                                                                | Chosen Option : 3                                        |
|      |                                                                                                                                                                                                                                                                                                                                                |                                                          |
|      |                                                                                                                                                                                                                                                                                                                                                |                                                          |
|      |                                                                                                                                                                                                                                                                                                                                                |                                                          |
|      |                                                                                                                                                                                                                                                                                                                                                |                                                          |