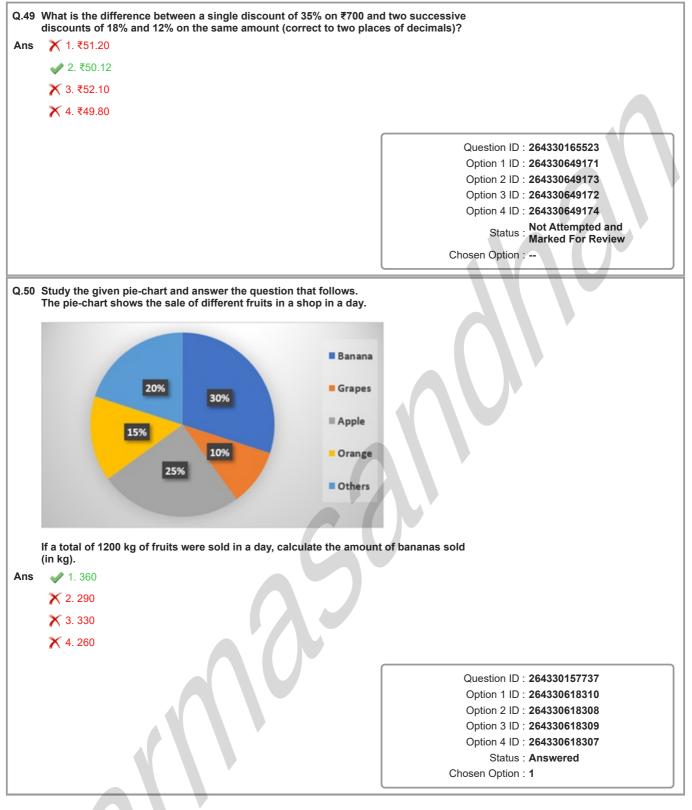

| Q.50 What is the area of a triangle whose sides are of lengths 12 cm, 13 | 3 cm and 5 cm?                                          |
|--------------------------------------------------------------------------|---------------------------------------------------------|
| <b>Ans</b> $\checkmark$ 1. 30 cm <sup>2</sup>                            |                                                         |
| <b>X</b> 2. 15 cm <sup>2</sup>                                           |                                                         |
| $\times$ 3. 40 cm <sup>2</sup>                                           |                                                         |
| $\times$ 4.70 cm <sup>2</sup>                                            |                                                         |
| <b>A</b> 4.70 cm                                                         |                                                         |
|                                                                          | Question ID : 264330106081                              |
|                                                                          | Option 1 ID : 264330416627                              |
|                                                                          | Option 2 ID : 264330416625                              |
|                                                                          | Option 3 ID : 264330416626                              |
|                                                                          | Option 4 ID : 264330416628                              |
|                                                                          | Status : Not Answered                                   |
|                                                                          | Chosen Option :                                         |
| Section : English Comprehension                                          |                                                         |
| Q.1 Select the INCORRECTLY spelt word.                                   |                                                         |
| Ans 🗙 1. Interrogate                                                     |                                                         |
| X 2. Alienate                                                            |                                                         |
| X 3. Deserve                                                             |                                                         |
|                                                                          |                                                         |
| 4. Assasinate                                                            |                                                         |
|                                                                          |                                                         |
|                                                                          | Question ID : 26433089088<br>Option 1 ID : 264330349875 |
|                                                                          | Option 2 ID : 264330349876                              |
|                                                                          | Option 3 ID : 264330349873                              |
|                                                                          | Option 4 ID : 264330349874                              |
|                                                                          | Status : Answered                                       |
|                                                                          | Chosen Option : 4                                       |
| Q.2 Select the most appropriate meaning of the given idiom.              |                                                         |
| Bend over backwards                                                      |                                                         |
| Ans v 1. Working hard to try to impress                                  |                                                         |
| X 2. Working slowly and lazily                                           |                                                         |
| X 3. Going backward                                                      |                                                         |
| ★ 4. Using wrongful means                                                |                                                         |
| A 4. Using wongrui means                                                 |                                                         |
|                                                                          | Question ID : 26433096216                               |
|                                                                          | Option 1 ID : 264330377620                              |
|                                                                          | Option 2 ID : 264330377619                              |
|                                                                          | Option 3 ID : 264330377617                              |
|                                                                          | Option 4 ID : 264330377618                              |
|                                                                          |                                                         |
|                                                                          | Chosen Option : 1                                       |
|                                                                          | Status : Answered<br>Chosen Option : 1                  |