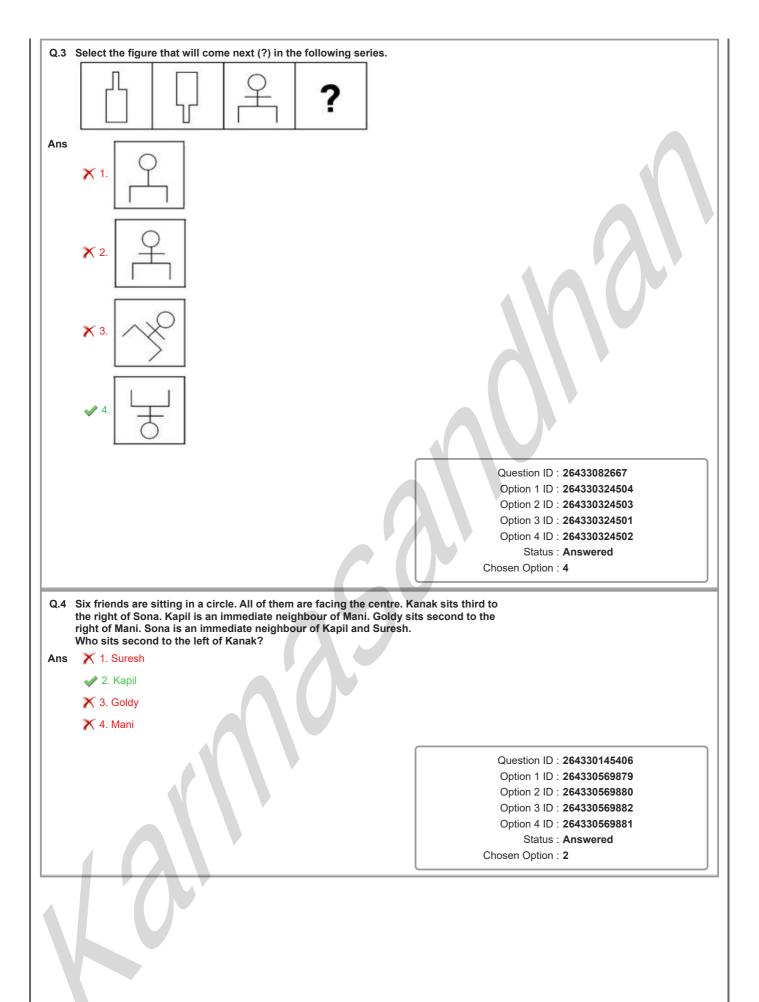

30                                                                                                     |
| Ans        | Assuming the statements to be true, even if they seem to be at variat<br>commonly known facts, decide which of the conclusions logically for<br>statements:<br>Some elephants are fishes.<br>No fish is a tiger.<br>All deer are tigers.<br>Conclusions:<br>I. Some elephants are deer.<br>II. No elephant is a tiger.<br>III. No deer is a fish.<br><ul> <li>1. Only conclusion III follows.</li> <li>2. Both conclusions I and III follow.</li> <li>3. Both conclusions I and II follow.</li> </ul> | Question ID : 264330145343           Option 1 ID : 264330569630           Option 2 ID : 264330569628           Option 3 ID : 264330569627                                                    |



| I. All buildings are towers.         II. Notwer is a shop.         III. Some shops are offices.         Conclusions:         I. Some offices are towers.         II. No building is a shop.         Ans       1. Both conclusions I and II follows         ✓ 2. Only conclusion I follows         ✓ 3. Only conclusion I nor II follows         ✓ 4. Neither conclusion I nor II follows         Question ID: 264330408615         Option 1 ID: 264330408616         Option 2 ID: 264330408616         Option 4 ID: 264330408616         Status: Answered         Chosen Option: 3             Question ID: 264330408616         Status: Answered         Chosen Option: 3             Question ID: 264330408614         Option 4 ID: 264330408616         Status: Answered         Chosen Option: 3             Question ID