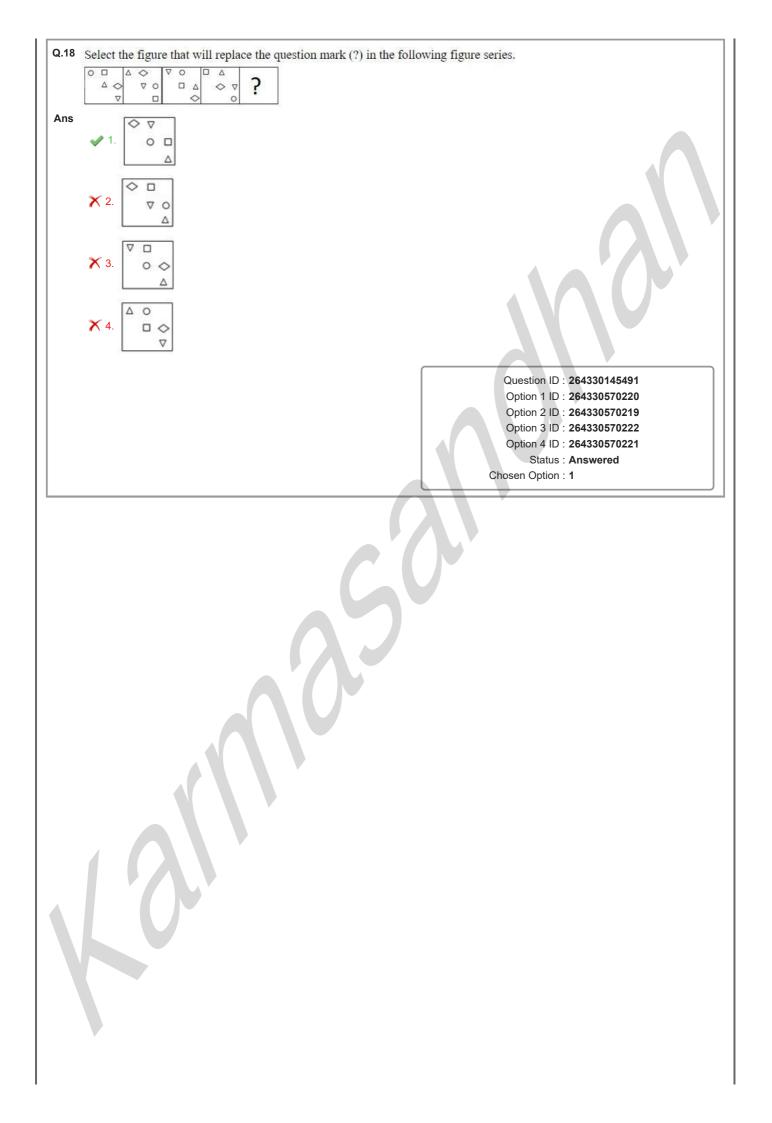

| Section : General Intelligence and Reasoning                                           |                                                                                                                                                                                              |  |
|----------------------------------------------------------------------------------------|----------------------------------------------------------------------------------------------------------------------------------------------------------------------------------------------|--|
| Q.1 Select the option in which the given figure is embedded (rotation is NOT allowed). |                                                                                                                                                                                              |  |
| Ans X 1.                                                                               |                                                                                                                                                                                              |  |
| × 2.                                                                                   |                                                                                                                                                                                              |  |
|                                                                                        |                                                                                                                                                                                              |  |
|                                                                                        |                                                                                                                                                                                              |  |
|                                                                                        | Question ID : 264330126081<br>Option 1 ID : 264330493996<br>Option 2 ID : 264330493998<br>Option 3 ID : 264330493997<br>Option 4 ID : 264330493999<br>Status : Answered<br>Chosen Option : 4 |  |
|                                                                                        |                                                                                                                                                                                              |  |