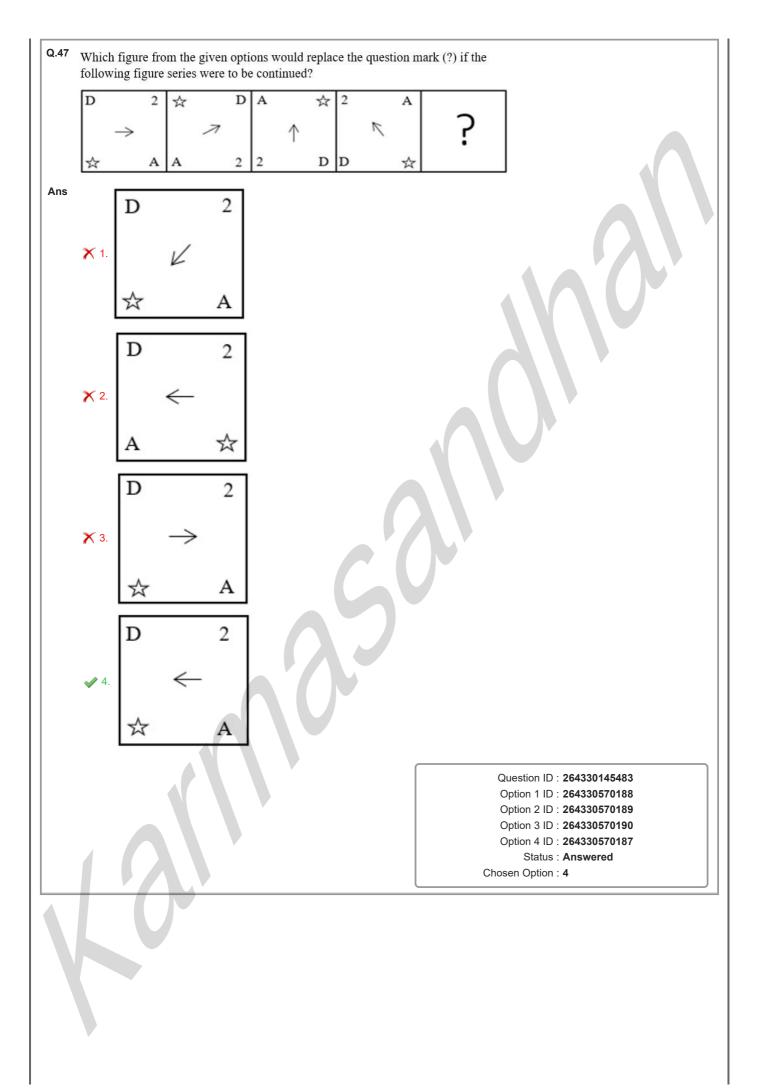

|                            |
|      |                                                                                       |                            |
|      |                                                                                       |                            |
|      |                                                                                       |                            |
|      |                                                                                       |                            |
|      |                                                                                       |                            |
|      |                                                                                       |                            |



| Q.48 | If M denotes '-', N denotes '+', O denotes '×', and P denotes '+', then what will come in place of '?' in the following equation? |
|------|-----------------------------------------------------------------------------------------------------------------------------------|
|      | $21 \text{ O 5 P 69 N 3 P} \sqrt{225} \text{ M 88} = ?$                                                                           |
| Ans  | <b>X</b> 1. 61                                                                                                                    |
|      | × 2.65                                                                                                                            |
|      | 3. 55