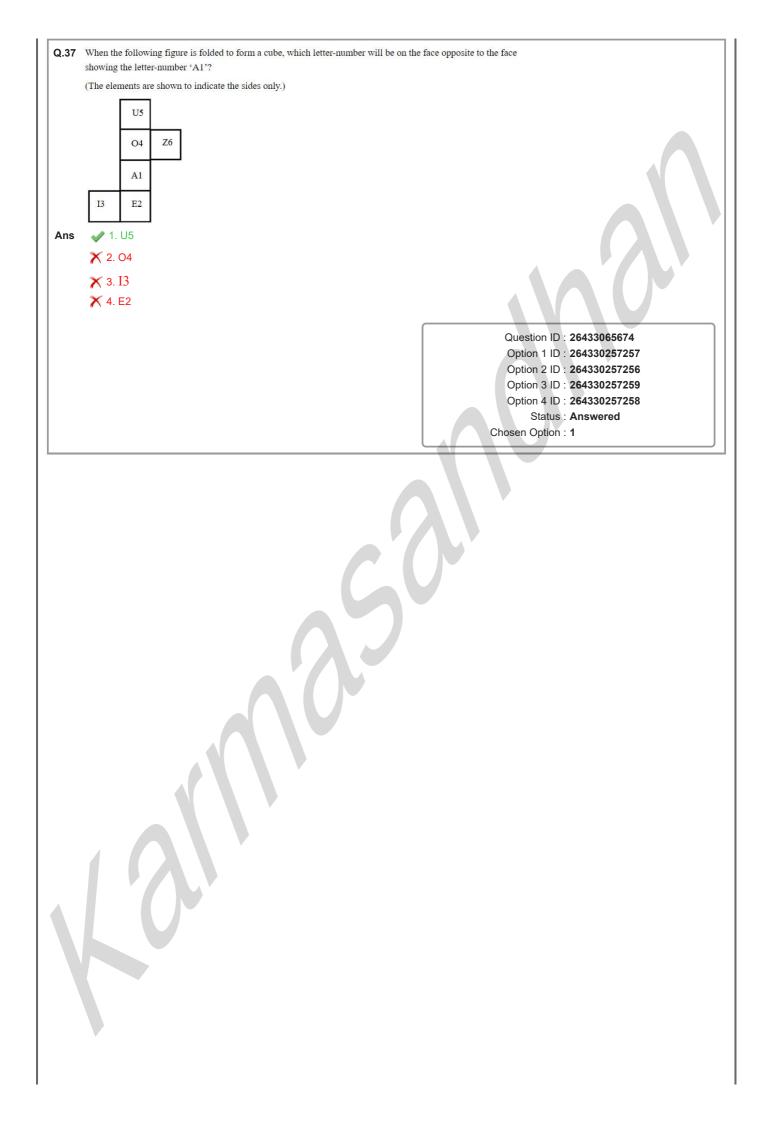

|
|      |                                                                                                                         | Question ID : 264330145359<br>Option 1 ID : 264330569692<br>Option 2 ID : 264330569693<br>Option 3 ID : 264330569694<br>Option 4 ID : 264330569691<br>Status : Answered<br>Chosen Option : 4 |
|      |                                                                                                                         |                                                                                                                                                                                              |





| Q.39     | Select the option that is related to the third word in the same way as<br>is related to the first word.<br>(The words must be considered as meaningful words and must not<br>other based on the number of letters/number of consonants/vowels | pe related to each                                       |
|----------|-----------------------------------------------------------------------------------------------------------------------------------------------------------------------------------------------------------------------------------------------|----------------------------------------------------------|
|          | Centre : Focus :: Vicar : ?