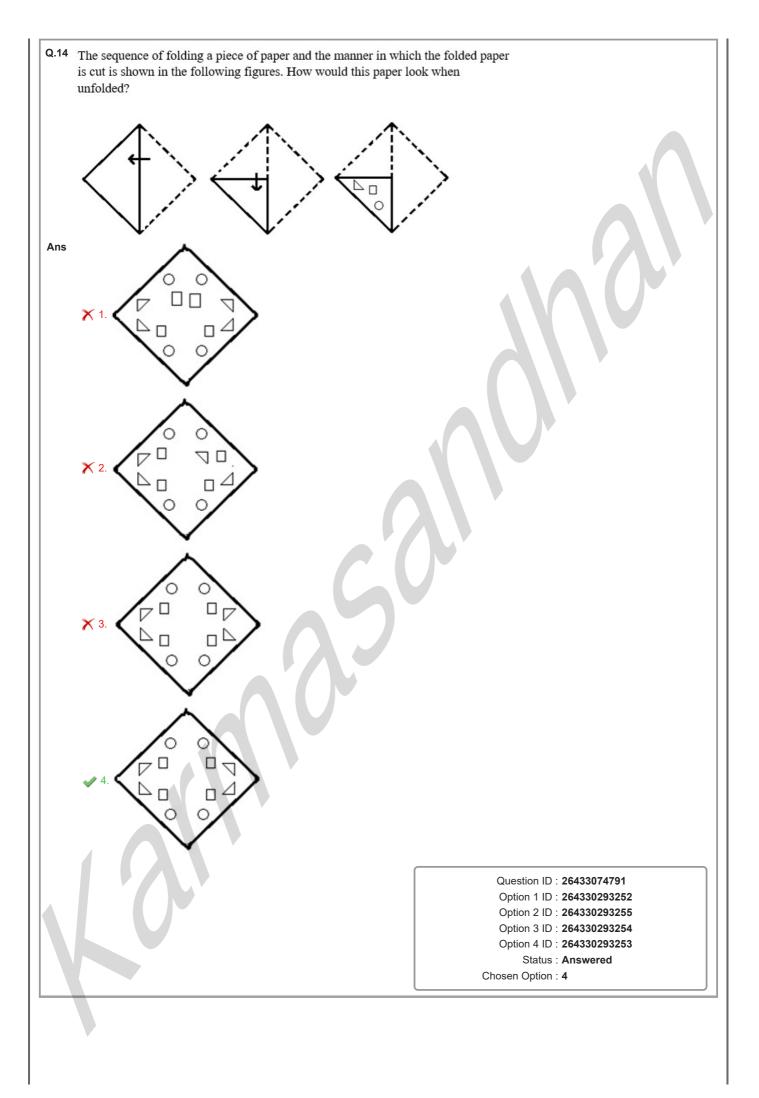

| Q.5 | In a certain code language, 'GAME' is coded as '8426' and 'MUST' is coded as '7853'.<br>What is the code for 'M' in the given code language?                                                                                                                                                                                  |                                                                                                                                                                                                                                                                                                                                                                                                                                                                                                                                                                                                                                                                                                                                                                                                                                                                                                                                                                                                                                                                                                                                                                                                                                                                                                                                                                                                                                                                                                                                                                                                                                                                                                                                                                                                                                                                                                                                                                                                                                                                                                                               |  |
|-----|-------------------------------------------------------------------------------------------------------------------------------------------------------------------------------------------------------------------------------------------------------------------------------------------------------------------------------|-------------------------------------------------------------------------------------------------------------------------------------------------------------------------------------------------------------------------------------------------------------------------------------------------------------------------------------------------------------------------------------------------------------------------------------------------------------------------------------------------------------------------------------------------------------------------------------------------------------------------------------------------------------------------------------------------------------------------------------------------------------------------------------------------------------------------------------------------------------------------------------------------------------------------------------------------------------------------------------------------------------------------------------------------------------------------------------------------------------------------------------------------------------------------------------------------------------------------------------------------------------------------------------------------------------------------------------------------------------------------------------------------------------------------------------------------------------------------------------------------------------------------------------------------------------------------------------------------------------------------------------------------------------------------------------------------------------------------------------------------------------------------------------------------------------------------------------------------------------------------------------------------------------------------------------------------------------------------------------------------------------------------------------------------------------------------------------------------------------------------------|--|
| Ans | ✔ 1.8                                                                                                                                                                                                                                                                                                                         |                                                                                                                                                                                                                                                                                                                                                                                                                                                                                                                                                                                                                                                                                                                                                                                                                                                                                                                                                                                                                                                                                                                                                                                                                                                                                                                                                                                                                                                                                                                                                                                                                                                                                                                                                                                                                                                                                                                                                                                                                                                                                                                               |  |
|     | X 2.2                                                                                                                                                                                                                                                                                                                         |                                                                                                                                                                                                                                                                                                                                                                                                                                                                                                                                                                                                                                                                                                                                                                                                                                                                                                                                                                                                                                                                                                                                                                                                                                                                                                                                                                                                                                                                                                                                                                                                                                                                                                                                                                                                                                                                                                                                                                                                                                                                                                                               |  |
|     | 🗙 3.3                                                                                                                                                                                                                                                                                                                         |                                                                                                                                                                                                                                                                                                                                                                                                                                                                                                                                                                                                                                                                                                                                                                                                                                                                                                                                                                                                                                                                                                                                                                                                                                                                                                                                                                                                                                                                                                                                                                                                                                                                                                                                                                                                                                                                                                                                                                                                                                                                                                                               |  |
|     | <b>X</b> 4.7                                                                                                                                                                                                                                                                                                                  |                                                                                                                                                                                                                                                                                                                                                                                                                                                                                                                                                                                                                                                                                                                                                                                                                                                                                                                                                                                                                                                                                                                                                                                                                                                                                                                                                                                                                                                                                                                                                                                                                                                                                                                                                                                                                                                                                                                                                                                                                                                                                                                               |  |
|     |                                                                                                                                                                                                                                                                                                                               | Question ID : 264330169655<br>Option 1 ID : 264330665319                                                                                                                                                                                                                                                                                                                                                                                                                                                                                                                                                                                                                                                                                                                                                                                                                                                                                                                                                                                                                                                                                                                                                                                                                                                                                                                                                                                                                                                                                                                                                                                                                                                                                                                                                                                                                                                                                                                                                                                                                                                                      |  |
|     |                                                                                                                                                                                                                                                                                                                               | Option 2 ID : 264330665320                                                                                                                                                                                                                                                                                                                                                                                                                                                                                                                                                                                                                                                                                                                                                                                                                                                                                                                                                                                                                                                                                                                                                                                                                                                                                                                                                                                                                                                                                                                                                                                                                                                                                                                                                                                                                                                                                                                                                                                                                                                                                                    |  |
|     |                                                                                                                                                                                                                                                                                                                               | Option 3 ID : 264330665322                                                                                                                                                                                                                                                                                                                                                                                                                                                                                                                                                                                                                                                                                                                                                                                                                                                                                                                                                                                                                                                                                                                                                                                                                                                                                                                                                                                                                                                                                                                                                                                                                                                                                                                                                                                                                                                                                                                                                                                                                                                                                                    |  |
|     |                                                                                                                                                                                                                                                                                                                               | Option 4 ID : <b>264330665321</b><br>Status : <b>Answered</b>                                                                                                                                                                                                                                                                                                                                                                                                                                                                                                                                                                                                                                                                                                                                                                                                                                                                                                                                                                                                                                                                                                                                                                                                                                                                                                                                                                                                                                                                                                                                                                                                                                                                                                                                                                                                                                                                                                                                                                                                                                                                 |  |
|     |                                                                                                                                                                                                                                                                                                                               | Chosen Option : 1                                                                                                                                                                                                                                                                                                                                                                                                                                                                                                                                                                                                                                                                                                                                                                                                                                                                                                                                                                                                                                                                                                                                                                                                                                                                                                                                                                                                                                                                                                                                                                                                                                                                                                                                                                                                                                                                                                                                                                                                                                                                                                             |  |
| Q.6 | Two statements are given, followed by two conclusions numbered<br>the statements to be true, even if they seem to be at variance with a<br>facts, decide which of the conclusions logically follow(s) from the<br>Statements:<br>All flowers are trees.<br>All leaves are flowers.<br>Conclusion:<br>I)All trees are flowers. | commonly known                                                                                                                                                                                                                                                                                                                                                                                                                                                                                                                                                                                                                                                                                                                                                                                                                                                                                                                                                                                                                                                                                                                                                                                                                                                                                                                                                                                                                                                                                                                                                                                                                                                                                                                                                                                                                                                                                                                                                                                                                                                                                                                |  |
|     | II)All leaves are trees.                                                                                                                                                                                                                                                                                                      |                                                                                                                                                                                                                                                                                                                                                                                                                                                                                                                                                                                                                                                                                                                                                                                                                                                                                                                                                                                                                                                                                                                                                                                                                                                                                                                                                                                                                                                                                                                                                                                                                                                                                                                                                                                                                                                                                                                                                                                                                                                                                                                               |  |
| Ans | X 1. Only Conclusion I follows                                                                                                                                                                                                                                                                                                |                                                                                                                                                                                                                                                                                                                                                                                                                                                                                                                                                                                                                                                                                                                                                                                                                                                                                                                                                                                                                                                                                                                                                                                                                                                                                                                                                                                                                                                                                                                                                                                                                                                                                                                                                                                                                                                                                                                                                                                                                                                                                                                               |  |
|     | X 2. Neither Conclusion I nor II follows.                                                                                                                                                                                                                                                                                     |                                                                                                                                                                                                                                                                                                                                                                                                                                                                                                                                                                                                                                                                                                                                                                                                                                                                                                                                                                                                                                                                                                                                                                                                                                                                                                                                                                                                                                                                                                                                                                                                                                                                                                                                                                                                                                                                                                                                                                                                                                                                                                                               |  |
|     | 3. Only Conclusion II follows.                                                                                                                                                                                                                                                                                                |                                                                                                                                                                                                                                                                                                                                                                                                                                                                                                                                                                                                                                                                                                                                                                                                                                                                                                                                                                                                                                                                                                                                                                                                                                                                                                                                                                                                                                                                                                                                                                                                                                                                                                                                                                                                                                                                                                                                                                                                                                                                                                                               |  |
|     | X 4. Both Conclusions I and II follow.                                                                                                                                                                                                                                                                                        |                                                                                                                                                                                                                                                                                                                                                                                                                                                                                                                                                                                                                                                                                                                                                                                                                                                                                                                                                                                                                                                                                                                                                                                                                                                                                                                                                                                                                                                                                                                                                                                                                                                                                                                                                                                                                                                                                                                                                                                                                                                                                                                               |  |
|     |                                                                                                                                                                                                                                                                                                                               | Question ID : 26433067706<br>Option 1 ID : 264330265336<br>Option 2 ID : 264330265339<br>Option 3 ID : 264330265337<br>Option 4 ID : 264330265338<br>Status : Answered<br>Chosen Option : 3                                                                                                                                                                                                                                                                                                                                                                                                                                                                                                                                                                                                                                                                                                                                                                                                                                                                                                                                                                                                                                                                                                                                                                                                                                                                                                                                                                                                                                                                                                                                                                                                                                                                                                                                                                                                                                                                                                                                   |  |
| Q.7 | Three different positions of the same dice are shown. Find the num opposite the face showing '1'.<br>1 $1$ $1$ $1$ $1$ $1$ $1$ $1$ $1$ $1$                                                                                                                                                                                    | The second seco |  |
|     |                                                                                                                                                                                                                                                                                                                               | Question ID : 264330108971<br>Option 1 ID : 264330428163<br>Option 2 ID : 264330428162<br>Option 3 ID : 264330428161<br>Option 4 ID : 264330428164<br>Status : Answered<br>Chosen Option : 1                                                                                                                                                                                                                                                                                                                                                                                                                                                                                                                                                                                                                                                                                                                                                                                                                                                                                                                                                                                                                                                                                                                                                                                                                                                                                                                                                                                                                                                                                                                                                                                                                                                                                                                                                                                                                                                                                                                                  |  |