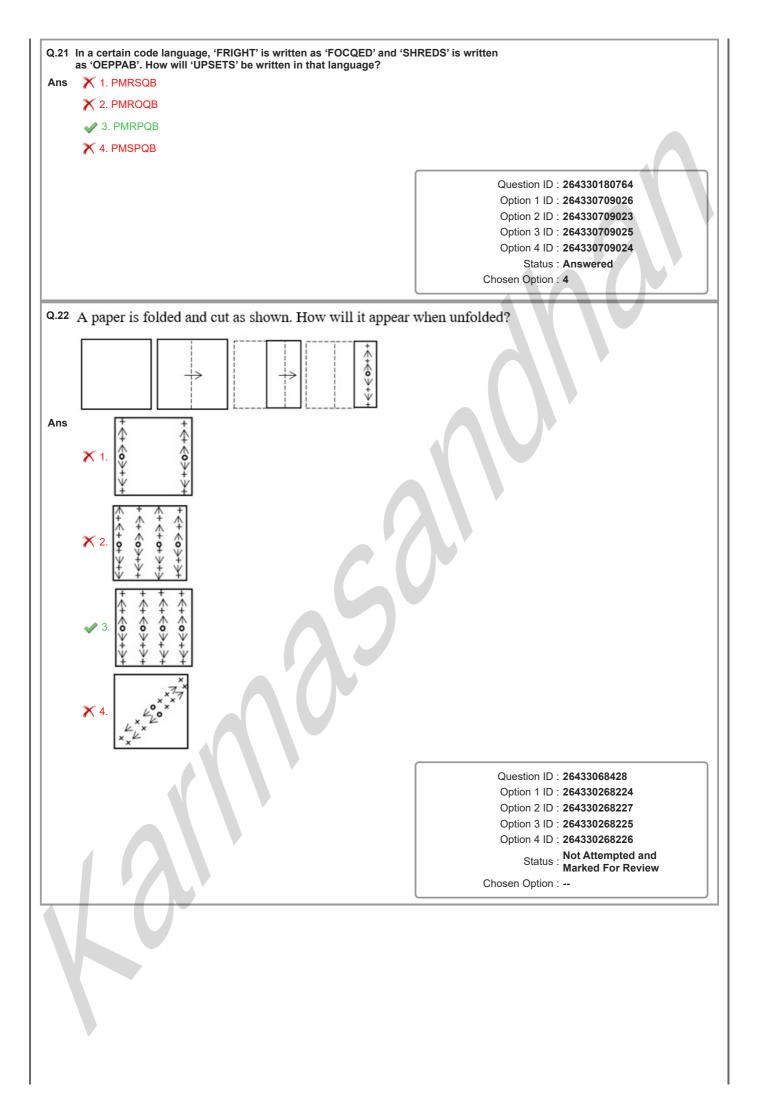

| Q.5 | In a certain code language, 'GAME' is coded as '8426' and 'MUST' is coded as '7853'.<br>What is the code for 'M' in the given code language?                                                                                                                                                                                  |                                                                                                                                                                                                                                                                                                                                                                                                                                                                                                                                                                                                                                                                                                                                                                                                                                                                                                                                                                                                                                                                                                                                                                                                                                                                                                                                                                                                                                                                                                                                                                                                                                                                                                                                                                                                                                                                                                                                                                                                                                                                                                                               |  |
|-----|-------------------------------------------------------------------------------------------------------------------------------------------------------------------------------------------------------------------------------------------------------------------------------------------------------------------------------|-------------------------------------------------------------------------------------------------------------------------------------------------------------------------------------------------------------------------------------------------------------------------------------------------------------------------------------------------------------------------------------------------------------------------------------------------------------------------------------------------------------------------------------------------------------------------------------------------------------------------------------------------------------------------------------------------------------------------------------------------------------------------------------------------------------------------------------------------------------------------------------------------------------------------------------------------------------------------------------------------------------------------------------------------------------------------------------------------------------------------------------------------------------------------------------------------------------------------------------------------------------------------------------------------------------------------------------------------------------------------------------------------------------------------------------------------------------------------------------------------------------------------------------------------------------------------------------------------------------------------------------------------------------------------------------------------------------------------------------------------------------------------------------------------------------------------------------------------------------------------------------------------------------------------------------------------------------------------------------------------------------------------------------------------------------------------------------------------------------------------------|--|
| Ans | ✔ 1.8                                                                                                                                                                                                                                                                                                                         |                                                                                                                                                                                                                                                                                                                                                                                                                                                                                                                                                                                                                                                                                                                                                                                                                                                                                                                                                                                                                                                                                                                                                                                                                                                                                                                                                                                                                                                                                                                                                                                                                                                                                                                                                                                                                                                                                                                                                                                                                                                                                                                               |  |
|     | X 2.2                                                                                                                                                                                                                                                                                                                         |                                                                                                                                                                                                                                                                                                                                                                                                                                                                                                                                                                                                                                                                                                                                                                                                                                                                                                                                                                                                                                                                                                                                                                                                                                                                                                                                                                                                                                                                                                                                                                                                                                                                                                                                                                                                                                                                                                                                                                                                                                                                                                                               |  |
|     | 🗙 3.3                                                                                                                                                                                                                                                                                                                         |                                                                                                                                                                                                                                                                                                                                                                                                                                                                                                                                                                                                                                                                                                                                                                                                                                                                                                                                                                                                                                                                                                                                                                                                                                                                                                                                                                                                                                                                                                                                                                                                                                                                                                                                                                                                                                                                                                                                                                                                                                                                                                                               |  |
|     | <b>X</b> 4.7                                                                                                                                                                                                                                                                                                                  |                                                                                                                                                                                                                                                                                                                                                                                                                                                                                                                                                                                                                                                                                                                                                                                                                                                                                                                                                                                                                                                                                                                                                                                                                                                                                                                                                                                                                                                                                                                                                                                                                                                                                                                                                                                                                                                                                                                                                                                                                                                                                                                               |  |
|     |                                                                                                                                                                                                                                                                                                                               | Question ID : 264330169655<br>Option 1 ID : 264330665319                                                                                                                                                                                                                                                                                                                                                                                                                                                                                                                                                                                                                                                                                                                                                                                                                                                                                                                                                                                                                                                                                                                                                                                                                                                                                                                                                                                                                                                                                                                                                                                                                                                                                                                                                                                                                                                                                                                                                                                                                                                                      |  |
|     |                                                                                                                                                                                                                                                                                                                               | Option 2 ID : 264330665320                                                                                                                                                                                                                                                                                                                                                                                                                                                                                                                                                                                                                                                                                                                                                                                                                                                                                                                                                                                                                                                                                                                                                                                                                                                                                                                                                                                                                                                                                                                                                                                                                                                                                                                                                                                                                                                                                                                                                                                                                                                                                                    |  |
|     |                                                                                                                                                                                                                                                                                                                               | Option 3 ID : 264330665322                                                                                                                                                                                                                                                                                                                                                                                                                                                                                                                                                                                                                                                                                                                                                                                                                                                                                                                                                                                                                                                                                                                                                                                                                                                                                                                                                                                                                                                                                                                                                                                                                                                                                                                                                                                                                                                                                                                                                                                                                                                                                                    |  |
|     |                                                                                                                                                                                                                                                                                                                               | Option 4 ID : <b>264330665321</b><br>Status : <b>Answered</b>                                                                                                                                                                                                                                                                                                                                                                                                                                                                                                                                                                                                                                                                                                                                                                                                                                                                                                                                                                                                                                                                                                                                                                                                                                                                                                                                                                                                                                                                                                                                                                                                                                                                                                                                                                                                                                                                                                                                                                                                                                                                 |  |
|     |                                                                                                                                                                                                                                                                                                                               | Chosen Option : 1                                                                                                                                                                                                                                                                                                                                                                                                                                                                                                                                                                                                                                                                                                                                                                                                                                                                                                                                                                                                                                                                                                                                                                                                                                                                                                                                                                                                                                                                                                                                                                                                                                                                                                                                                                                                                                                                                                                                                                                                                                                                                                             |  |
| Q.6 | Two statements are given, followed by two conclusions numbered<br>the statements to be true, even if they seem to be at variance with a<br>facts, decide which of the conclusions logically follow(s) from the<br>Statements:<br>All flowers are trees.<br>All leaves are flowers.<br>Conclusion:<br>I)All trees are flowers. | commonly known                                                                                                                                                                                                                                                                                                                                                                                                                                                                                                                                                                                                                                                                                                                                                                                                                                                                                                                                                                                                                                                                                                                                                                                                                                                                                                                                                                                                                                                                                                                                                                                                                                                                                                                                                                                                                                                                                                                                                                                                                                                                                                                |  |
|     | II)All leaves are trees.                                                                                                                                                                                                                                                                                                      |                                                                                                                                                                                                                                                                                                                                                                                                                                                                                                                                                                                                                                                                                                                                                                                                                                                                                                                                                                                                                                                                                                                                                                                                                                                                                                                                                                                                                                                                                                                                                                                                                                                                                                                                                                                                                                                                                                                                                                                                                                                                                                                               |  |
| Ans | X 1. Only Conclusion I follows                                                                                                                                                                                                                                                                                                |                                                                                                                                                                                                                                                                                                                                                                                                                                                                                                                                                                                                                                                                                                                                                                                                                                                                                                                                                                                                                                                                                                                                                                                                                                                                                                                                                                                                                                                                                                                                                                                                                                                                                                                                                                                                                                                                                                                                                                                                                                                                                                                               |  |
|     | X 2. Neither Conclusion I nor II follows.                                                                                                                                                                                                                                                                                     |                                                                                                                                                                                                                                                                                                                                                                                                                                                                                                                                                                                                                                                                                                                                                                                                                                                                                                                                                                                                                                                                                                                                                                                                                                                                                                                                                                                                                                                                                                                                                                                                                                                                                                                                                                                                                                                                                                                                                                                                                                                                                                                               |  |
|     | 3. Only Conclusion II follows.                                                                                                                                                                                                                                                                                                |                                                                                                                                                                                                                                                                                                                                                                                                                                                                                                                                                                                                                                                                                                                                                                                                                                                                                                                                                                                                                                                                                                                                                                                                                                                                                                                                                                                                                                                                                                                                                                                                                                                                                                                                                                                                                                                                                                                                                                                                                                                                                                                               |  |
|     | X 4. Both Conclusions I and II follow.                                                                                                                                                                                                                                                                                        |                                                                                                                                                                                                                                                                                                                                                                                                                                                                                                                                                                                                                                                                                                                                                                                                                                                                                                                                                                                                                                                                                                                                                                                                                                                                                                                                                                                                                                                                                                                                                                                                                                                                                                                                                                                                                                                                                                                                                                                                                                                                                                                               |  |
|     |                                                                                                                                                                                                                                                                                                                               | Question ID : 26433067706<br>Option 1 ID : 264330265336<br>Option 2 ID : 264330265339<br>Option 3 ID : 264330265337<br>Option 4 ID : 264330265338<br>Status : Answered<br>Chosen Option : 3                                                                                                                                                                                                                                                                                                                                                                                                                                                                                                                                                                                                                                                                                                                                                                                                                                                                                                                                                                                                                                                                                                                                                                                                                                                                                                                                                                                                                                                                                                                                                                                                                                                                                                                                                                                                                                                                                                                                   |  |
| Q.7 | Three different positions of the same dice are shown. Find the num opposite the face showing '1'.<br>1 $1$ $1$ $1$ $1$ $1$ $1$ $1$ $1$ $1$                                                                                                                                                                                    | The second seco |  |
|     |                                                                                                                                                                                                                                                                                                                               | Question ID : 264330108971<br>Option 1 ID : 264330428163<br>Option 2 ID : 264330428162<br>Option 3 ID : 264330428161<br>Option 4 ID : 264330428164<br>Status : Answered<br>Chosen Option : 1                                                                                                                                                                                                                                                                                                                                                                                                                                                                                                                                                                                                                                                                                                                                                                                                                                                                                                                                                                                                                                                                                                                                                                                                                                                                                                                                                                                                                                                                                                                                                                                                                                                                                                                                                                                                                                                                                                                                  |  |