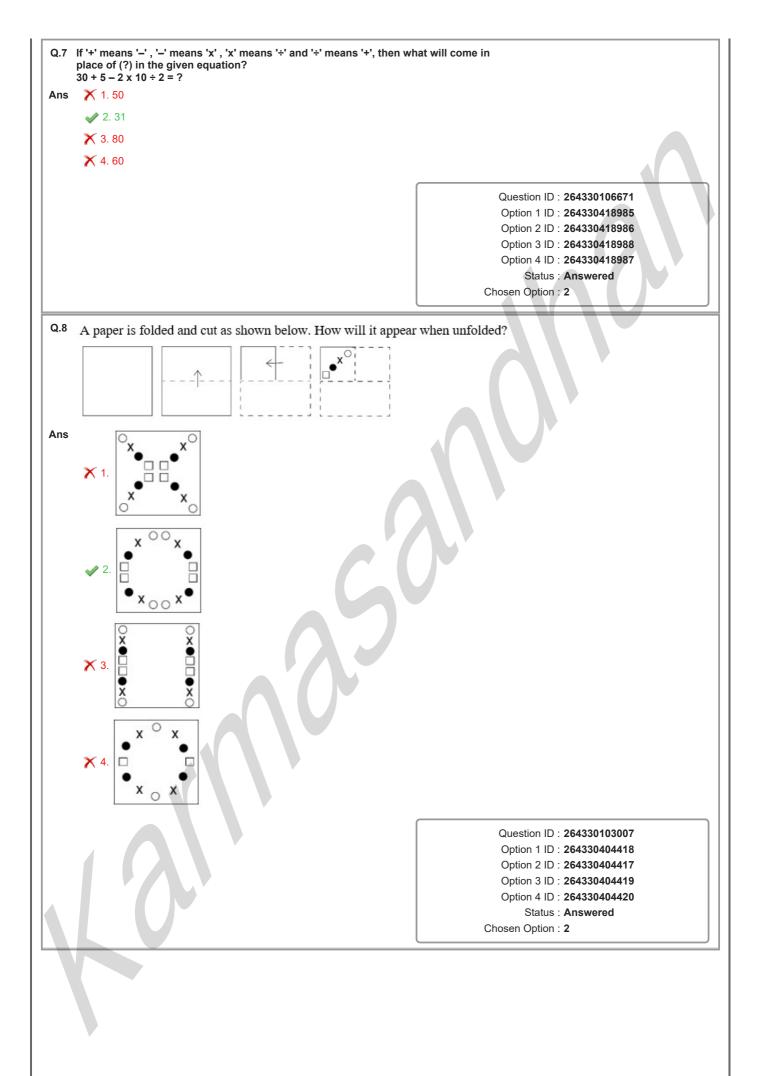

| Section : General Intelligence and Reasoning                                           |                                                                                                                                                                                              |  |
|----------------------------------------------------------------------------------------|----------------------------------------------------------------------------------------------------------------------------------------------------------------------------------------------|--|
| Q.1 Select the option in which the given figure is embedded (rotation is NOT allowed). |                                                                                                                                                                                              |  |
| Ans X 1.                                                                               |                                                                                                                                                                                              |  |
| × 2.                                                                                   |                                                                                                                                                                                              |  |
|                                                                                        |                                                                                                                                                                                              |  |
|                                                                                        |                                                                                                                                                                                              |  |
|                                                                                        | Question ID : 264330126081<br>Option 1 ID : 264330493996<br>Option 2 ID : 264330493998<br>Option 3 ID : 264330493997<br>Option 4 ID : 264330493999<br>Status : Answered<br>Chosen Option : 4 |  |
|                                                                                        |                                                                                                                                                                                              |  |