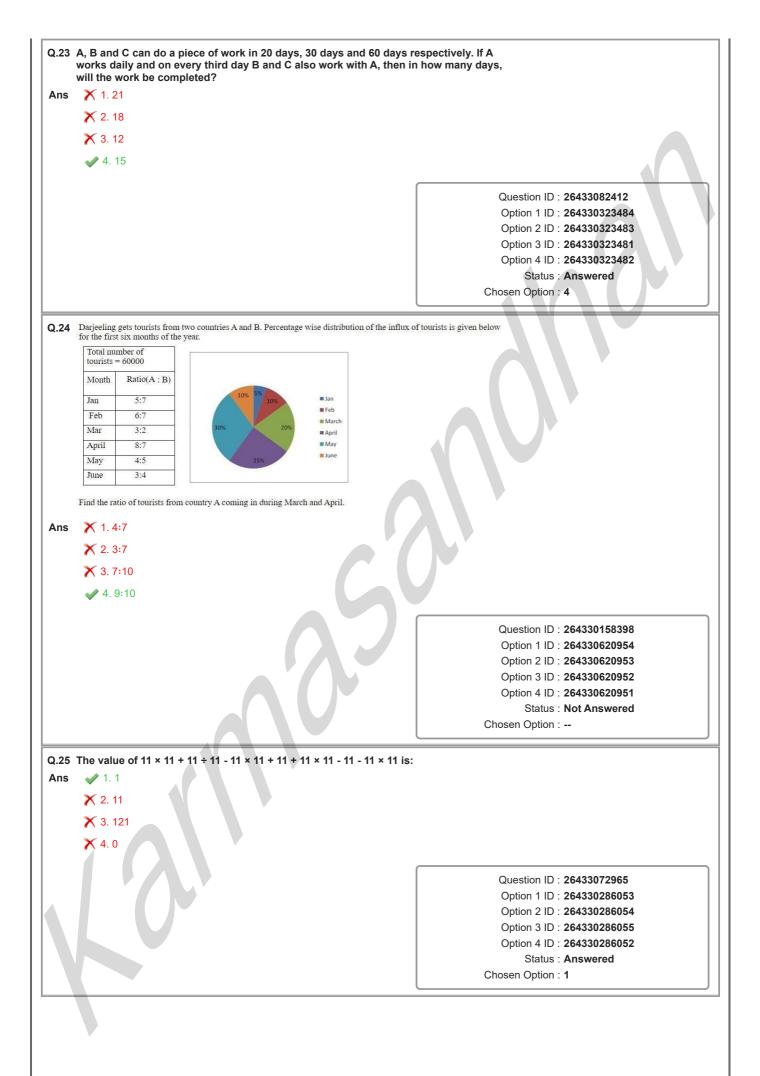

|
|             |                                                                                                             | Chosen Option :                                                        |
|             |                                                                                                             |                                                                        |
|             |                                                                                                             |                                                                        |
|             |                                                                                                             |                                                                        |



| Q.26 | A man spends 72% of his salary and saves ₹5,740 per month. What annual salary (in ₹)?                                                                                                     | t is 10% of his                                                        |
|------|-------------------------------------------------------------------------------------------------------------------------------------------------------------------------------------------|------------------------------------------------------------------------|
| Ans  | X 1. ₹21600                                                                                                                                                                               |