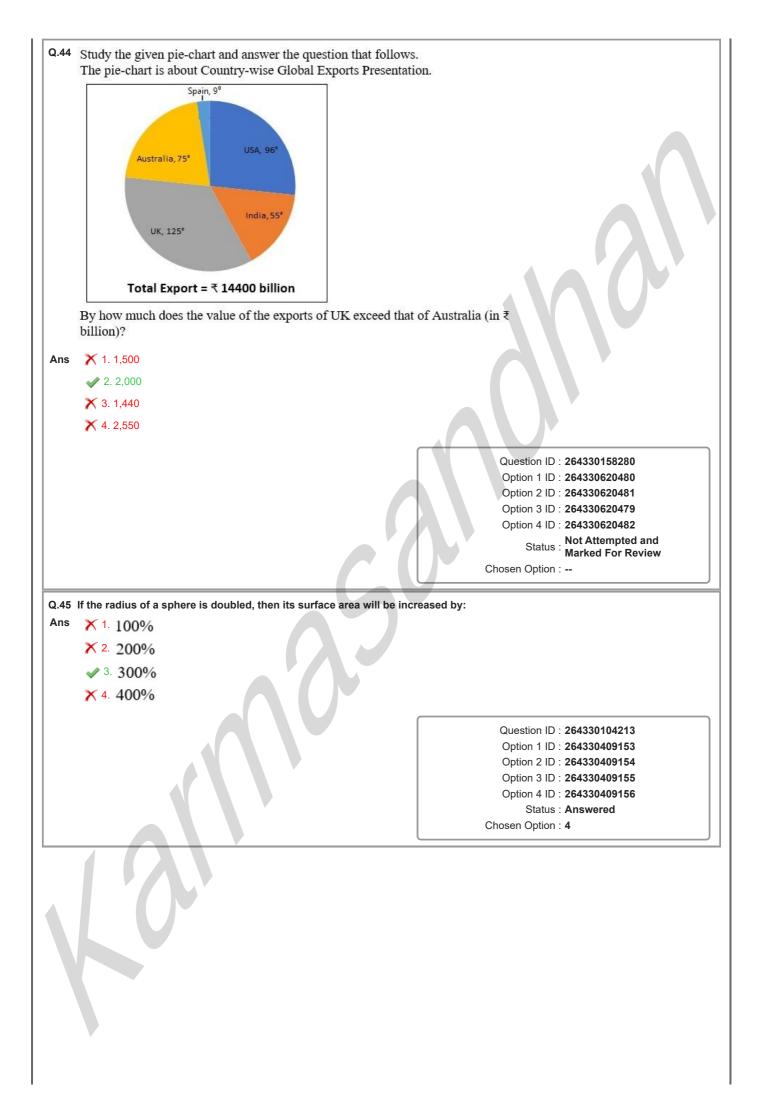

|                                        |
|      |                                                                                         |                                         |                                        |
|      | Ψ.                                                                                      |                                         |                                        |
|      |                                                                                         |                                         |                                        |
|      |                                                                                         |                                         |                                        |



Q.46 Study the given table and answer the question that follows.

The table shows the number of pages printed by four printers in three days.

| Days     | Printers |     |     |     |
|----------|----------|-----|-----|-----|
|          | Α        | В   | С   | D   |
| Friday   | 350      | 451 | 412 | 206 |
| Saturday | 420      | 325 | 365 | 251 |
| Sunday   | 238      | 198 | 258 | 326 |

What is the respective ratio between total number of pages printed by printer D on Friday and Sunday together and total number of pages printed by printer A on Friday and Saturday together?

## Ans 🗙 1. 34 : 51

- 🕜 2. 38 : 55
- 🗙 3. 51 : 34
- 🗙 4. 55 : 38

## Question ID : 264330158263 Option 1 ID : 264330620413 Option 2 ID : 264330620412 Option 3 ID : 264330620414 Option 4 ID : 264330620411 Status