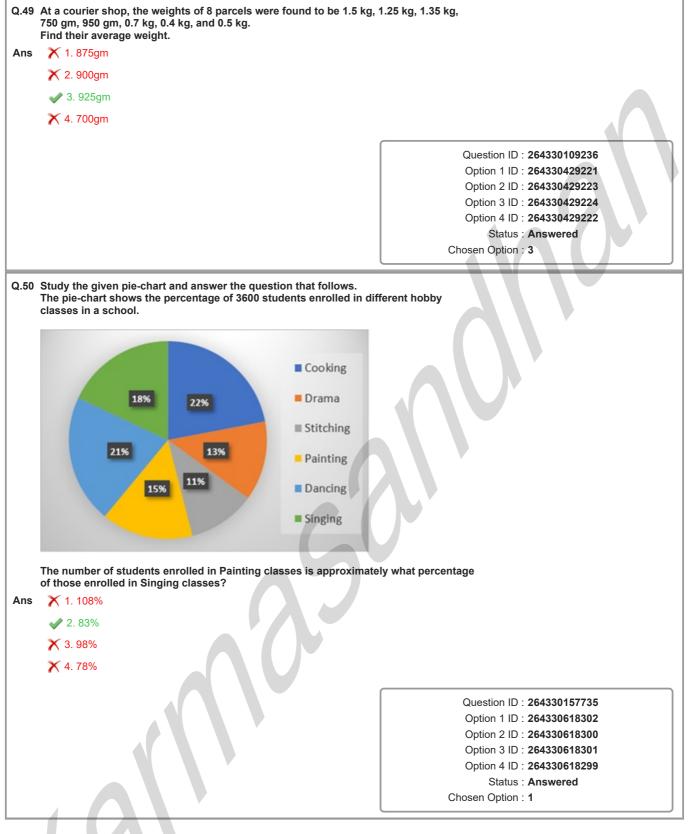

|
|      |                                                                          |                      |                                             |
|      |                                                                          |                      |                                             |
|      |                                                                          |                      |                                             |
|      |                                                                          |                      |                                             |
|      |                                                                          |                      |                                             |





Section : English Comprehension

| Q.1 | Select the option that can be used as a one-word substitute for th words. | e given group of                                                       |
|-----|---------------------------------------------------------------------------|------------------------------------------------------------------------|
|     | Study of science of insects                                               |                                                                        |
| Ans | 🛷 1. Entomology                                                           |                                                                        |
|     | X 2. Anthropology                                                         |