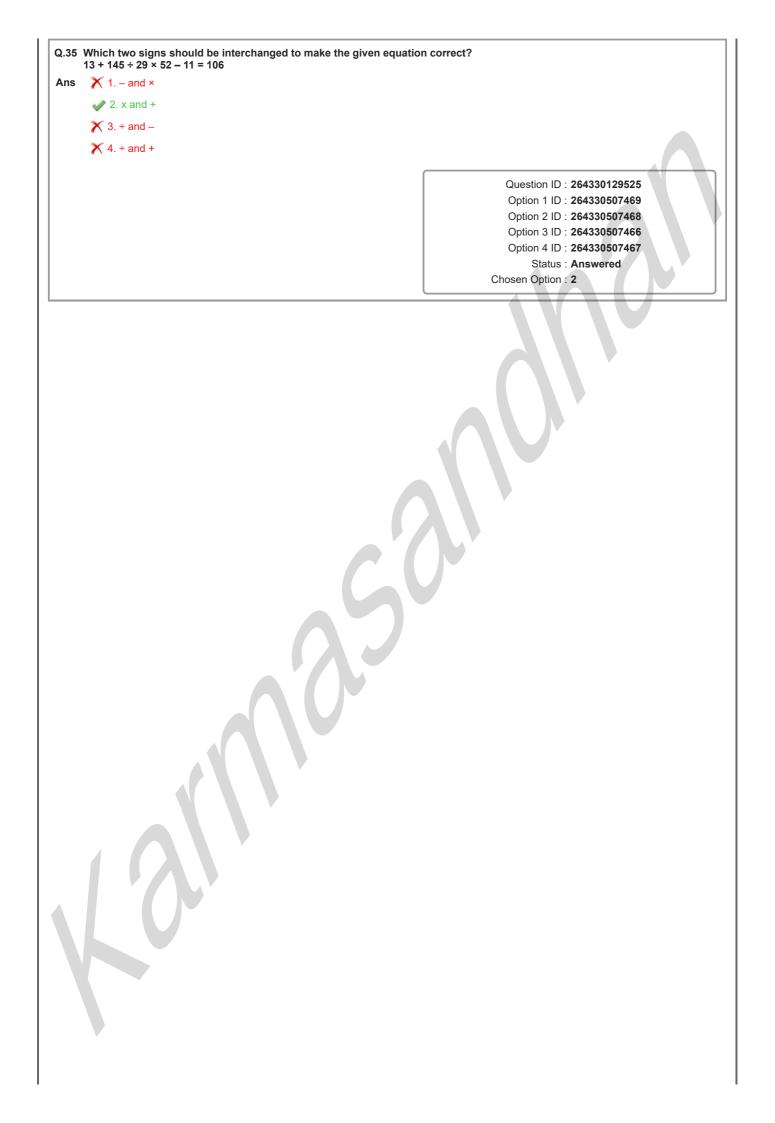

| Option 1 ID : <b>264330224809</b><br>Option 2 ID : <b>264330224810</b><br>Option 3 ID : <b>264330224808</b><br>Option 4 ID : <b>264330224811</b> |
|             |                                                                                                                                                                                                                                                                                                                                                                                                           | Option 1 ID : <b>264330224809</b><br>Option 2 ID : <b>264330224810</b><br>Option 3 ID : <b>264330224808</b>                                      |



**Q.36** Which figure from the given options would replace the question mark (?) if the following figure series were to be continued?



| 2.37        | If M denotes '-', N denotes '+', O denotes '×', and P denotes '+', then w place of '?' in the following equation?<br>255 N 5 O 4 P 16 O 3 M 29 = ?                                                                                                                                                                                                                                                                                                                                                    | nat will come in                                                       |
|-------------|---------------------------------------------------------------------