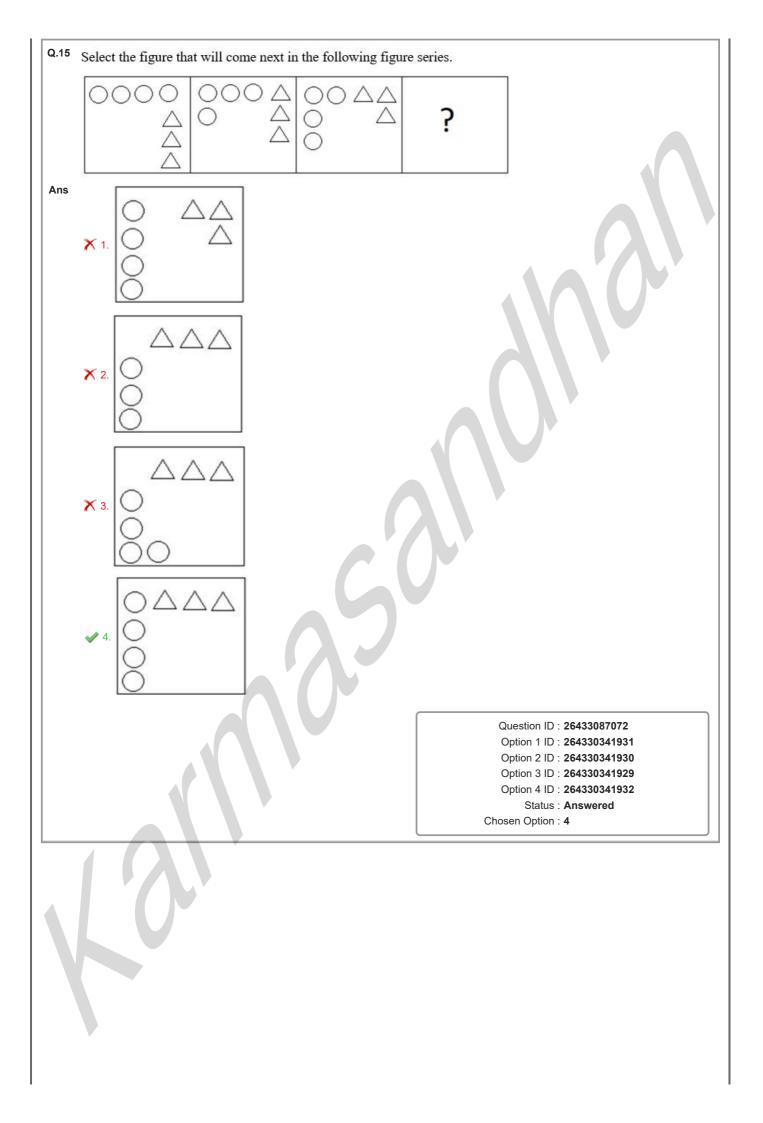

| Q.2  | Which letter cluster will replace the question mark (?) to complete the given series?                                                                                                                                                                                                                                                          |                                                          |
|------|------------------------------------------------------------------------------------------------------------------------------------------------------------------------------------------------------------------------------------------------------------------------------------------------------------------------------------------------|----------------------------------------------------------|
|      | ELSV, FJVR, GHYN, ?, IDEF                                                                                                                                                                                                                                                                                                                      |                                                          |
| Ans  | 🗙 1. HFJB                                                                                                                                                                                                                                                                                                                                      |                                                          |
|      | X 2. HBJF                                                                                                                                                                                                                                                                                                                                      |                                                          |
|      | ✓ 3. HFBJ                                                                                                                                                                                                                                                                                                                                      |                                                          |
|      | X 4. GHFJ                                                                                                                                                                                                                                                                                                                                      |                                                          |
|      |                                                                                                                                                                                                                                                                                                                                                |                                                          |
|      |                                                                                                                                                                                                                                                                                                                                                | Question ID : 264330145423                               |
|      |                                                                                                                                                                                                                                                                                                                                                | Option 1 ID : 264330569948                               |
|      |                                                                                                                                                                                                                                                                                                                                                | Option 2 ID : 264330569949                               |
|      |                                                                                                                                                                                                                                                                                                                                                | Option 3 ID : 264330569947                               |
|      |                                                                                                                                                                                                                                                                                                                                                | Option 4 ID : 264330569950<br>Status : Answered          |
|      |                                                                                                                                                                                                                                                                                                                                                | Chosen Option : 3                                        |
|      |                                                                                                                                                                                                                                                                                                                                                |                                                          |
| Q.3  | Three of the following four letter-clusters are alike in a certain way<br>Pick the odd one out.                                                                                                                                                                                                                                                | and one is different.                                    |
| Ans  |                                                                                                                                                                                                                                                                                                                                                |                                                          |
| Alls |                                                                                                                                                                                                                                                                                                                                                |                                                          |
|      | X 2. JIGQ                                                                                                                                                                                                                                                                                                                                      |                                                          |
|      | X 3. SRPH                                                                                                                                                                                                                                                                                                                                      |                                                          |
|      | V 4. KLNP                                                                                                                                                                                                                                                                                                                                      |                                                          |
|      |                                                                                                                                                                                                                                                                                                                                                |                                                          |
|      |                                                                                                                                                                                                                                                                                                                                                | Question ID : 26433068792<br>Option 1 ID : 264330269681  |
|      |                                                                                                                                                                                                                                                                                                                                                | Option 2 ID : 264330269683                               |
|      |                                                                                                                                                                                                                                                                                                                                                | Option 3 ID : 264330269680                               |
|      |                                                                                                                                                                                                                                                                                                                                                | Option 4 ID : 264330269682                               |
|      |                                                                                                                                                                                                                                                                                                                                                | Status : Answered                                        |
|      |                                                                                                                                                                                                                                                                                                                                                | Chosen Option : 4                                        |
| Q.4  | 4 Seven people, A, B, C, D, E, F and G, are sitting in a straight row, facing north (not necessarily in the same order). Only 1 person sits to the left of D. A is an immediate neighbour of D. Only 2 people sit between F and D. Only 3 people sit between C and G. B is not an immediate neighbour of G. Only 2 people sit between E and A. |                                                          |
| A    | Who sits at the extreme right end of the row?                                                                                                                                                                                                                                                                                                  |                                                          |
| Ans  |                                                                                                                                                                                                                                                                                                                                                |                                                          |
|      | X 2. G                                                                                                                                                                                                                                                                                                                                         |                                                          |
|      | ✓ 3. C                                                                                                                                                                                                                                                                                                                                         |                                                          |
|      | 🗙 4. В                                                                                                                                                                                                                                                                                                                                         |                                                          |
|      |                                                                                                                                                                                                                                                                                                                                                |                                                          |
|      |                                                                                                                                                                                                                                                                                                                                                | Question ID : 264330145408                               |
|      |                                                                                                                                                                                                                                                                                                                                                | Option 1 ID : 264330569887<br>Option 2 ID : 264330569889 |
|      |                                                                                                                                                                                                                                                                                                                                                | Option 3 ID : 264330569888                               |
|      |                                                                                                                                                                                                                                                                                                                                                | Option 4 ID : <b>264330569890</b>                        |
|      |                                                                                                                                                                                                                                                                                                                                                | Status : Answered                                        |
|      |                                                                                                                                                                                                                                                                                                                                                | Chosen Option : 3                                        |
|      |                                                                                                                                                                                                                                                                                                                                                |                                                          |
|      |                                                                                                                                                                                                                                                                                                                                                |                                                          |
|      |                                                                                                                                                                                                                                                                                                                                                |                                                          |
|      |                                                                                                                                                                                                                                                                                                                                                |                                                          |