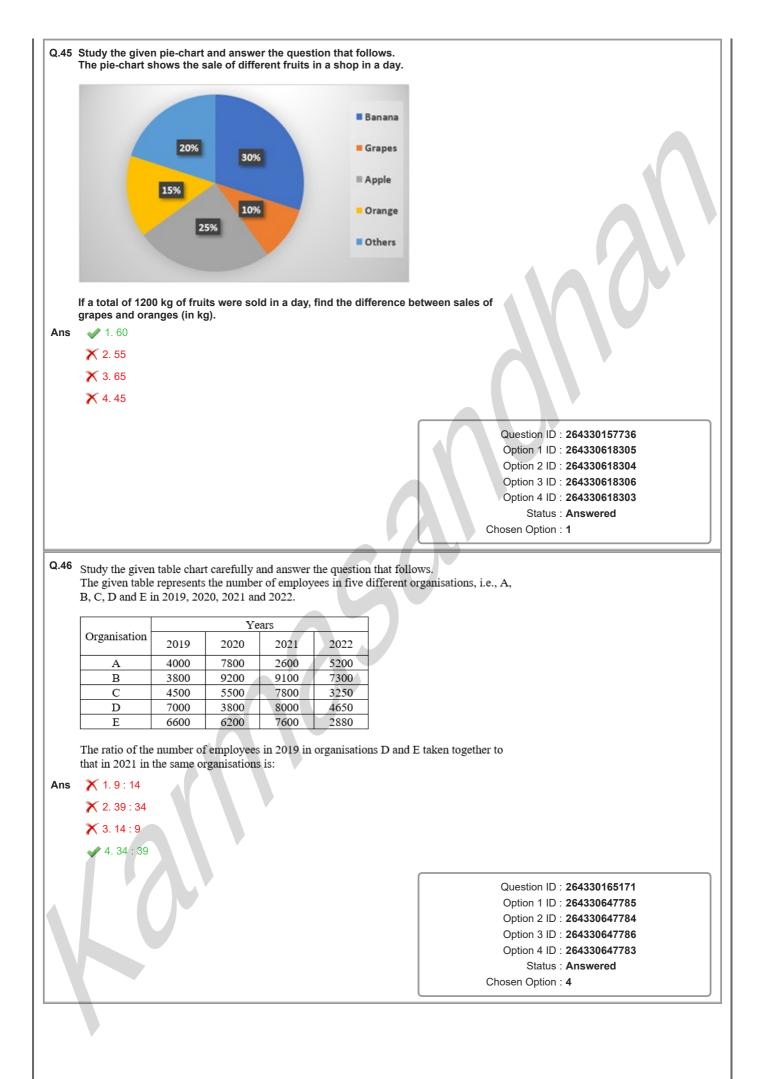

|                                                                        |
|      |                                                                                                                                                                                                                       |                                                                        |
|      |                                                                                                                                                                                                                       |                                                                        |



| Q.47 | If tanθ + cotθ = 2, θ is an acute angle, then find the value of 2 tan <sup>25</sup> θ tan <sup>30</sup> θ cot <sup>15</sup> θ. | + 3 $\cot^{20} \theta$ + 5                                             |
|------|--------------------------------------------------------------------------------------------------------------------------------|------------------------------------------------------------------------|
| Ans  | <b>X</b> 1.8                                                                                                                   |                                                                        |
|      | 2.6                                                                                                                            |