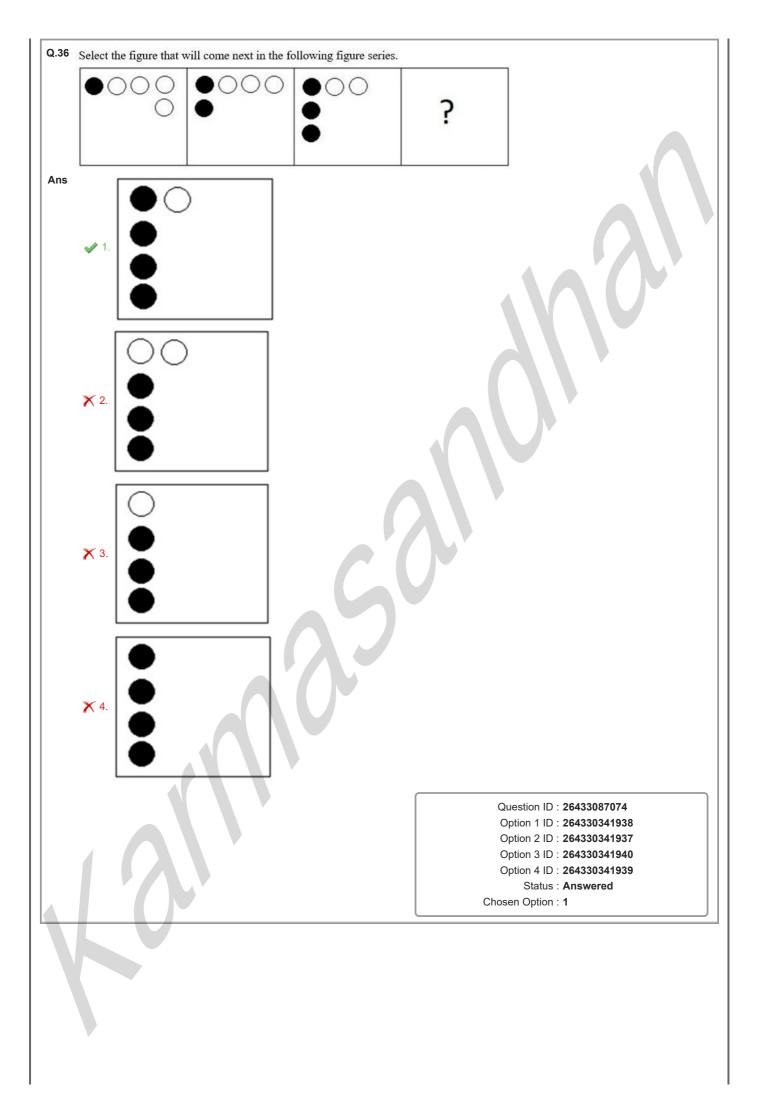

|                                                                        |  |
|      |                                                                                          |                                                                        |  |
|      | V                                                                                        |                                                                        |  |
|      |                                                                                          |                                                                        |  |
|      |                                                                                          |                                                                        |  |



| Q.37 Select the option that represents the correct order of the gi<br>appear in an English dictionary?<br>1.Jalopy              | iven words as they would                                               |
|---------------------------------------------------------------------------------------------------------------------------------|------------------------------------------------------------------------|
| 2.Jabber<br>3. Jackpot                                                                                                          |                                                                        |
| 4.Jackdaw<br>5.Jackal                                                                                                           |