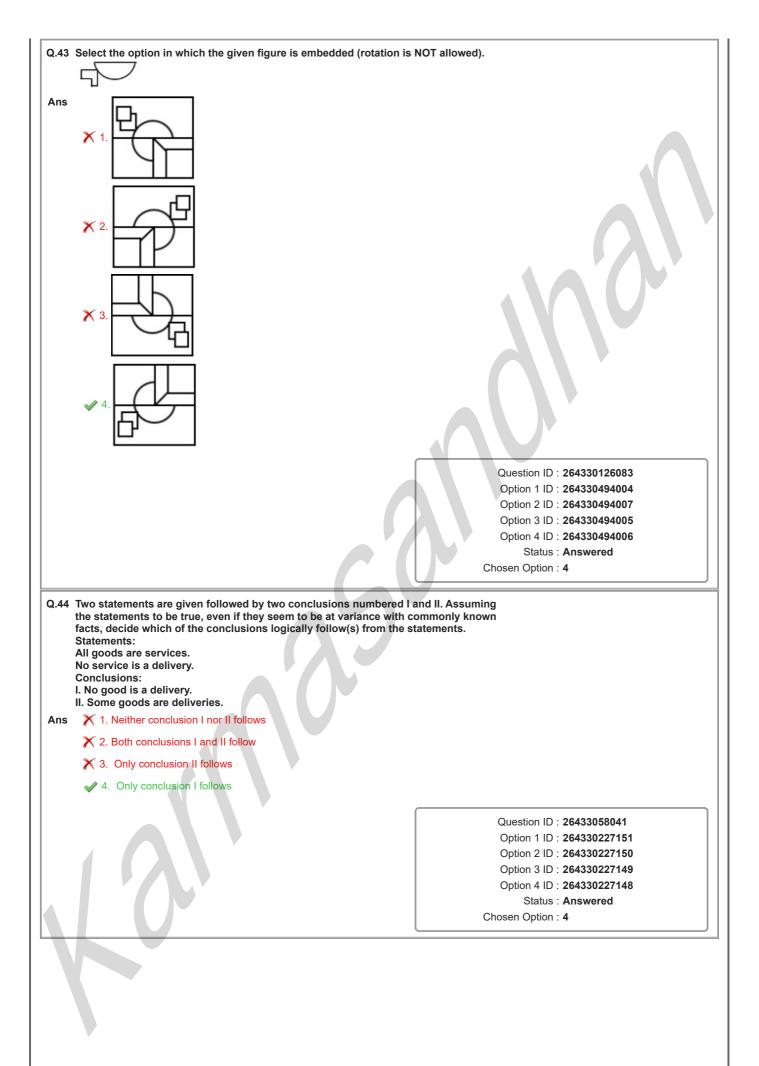

|  |  |
|             |                                                                                                                                                                                                                                                                                                                                                                                                                                                                               |  |  |





|     | Q.47 Select the option that is related to the fourth term in the same way as the first term is related to the second term and the fifth term is related to the sixth term. 5 : 21 :: ? : 252 :: 27 : 725 |                                                                                                                                                                        |
|-----|----------------------------------------------------------------------------------------------------------------------------------------------------------------------------------------------------------|------------------------------------------------------------------------------------------------------------------------------------------------------------------------|
| Ans | <b>X</b> 1.26