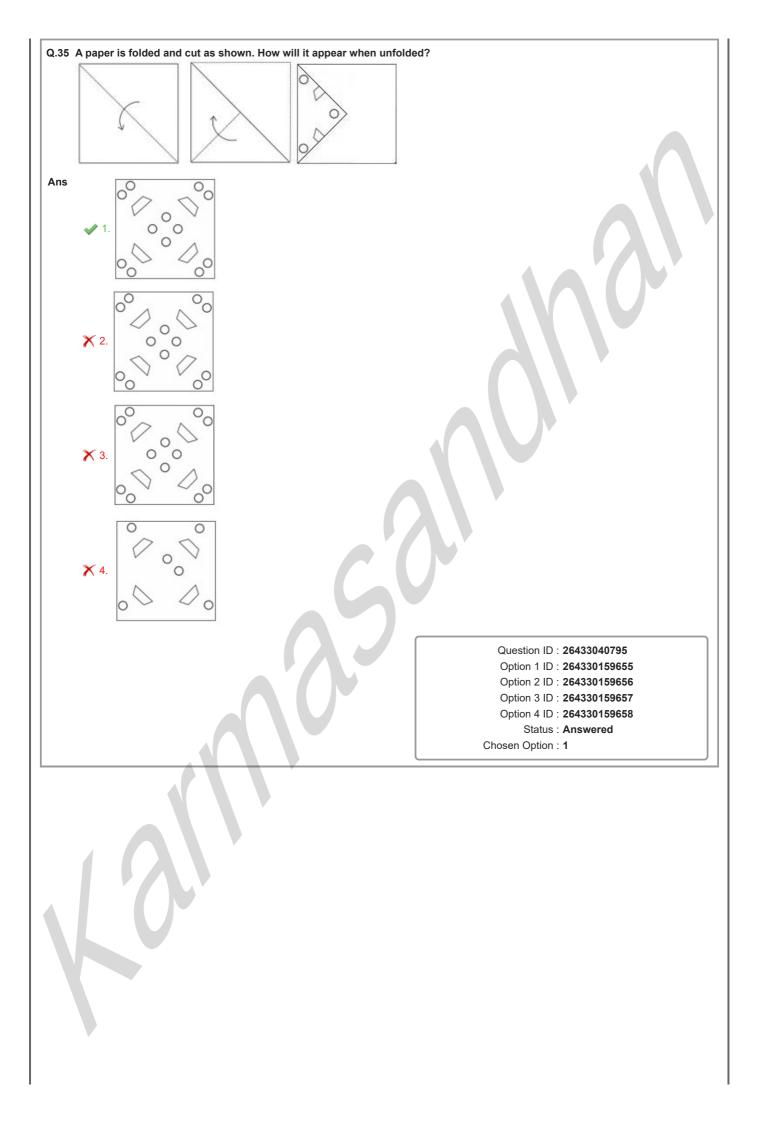

|
|      |                                                                                                                                                                                                                                                                                                                                            |                    |                              |
|      |                                                                                                                                                                                                                                                                                                                                            |                    |                              |





Q.36 Select the set in which the numbers are related in the same way as are the numbers of the following sets. (NOTE : Operations should be performed on the whole numbers, without breaking down the numbers into its constituent digits. E.g. 13 – Operations on 13 such as adding /subtracting /multiplying etc. to 13 can be performed. Breaking down 13 into 1 and 3 and then performing mathematical operations on 1 and 3 is NOT allowed) (329, 145, 184), (567, 221, 346) Ans X 1. (308, 205, 192) 🗙 2. (506, 302, 224) **3**. (676, 225, 451) X 4. (464, 264, 206) Question ID : 264330145297 Option 1 ID : 264330569446 Option 2 ID : 264330569445 Option 3 ID : 264330569443 Option 4 ID : 264330569444 Status : Answered Chosen Option : 3



| <ul> <li>Q.38 Seven people, A, B, C, D, E, F and G, are sitting in