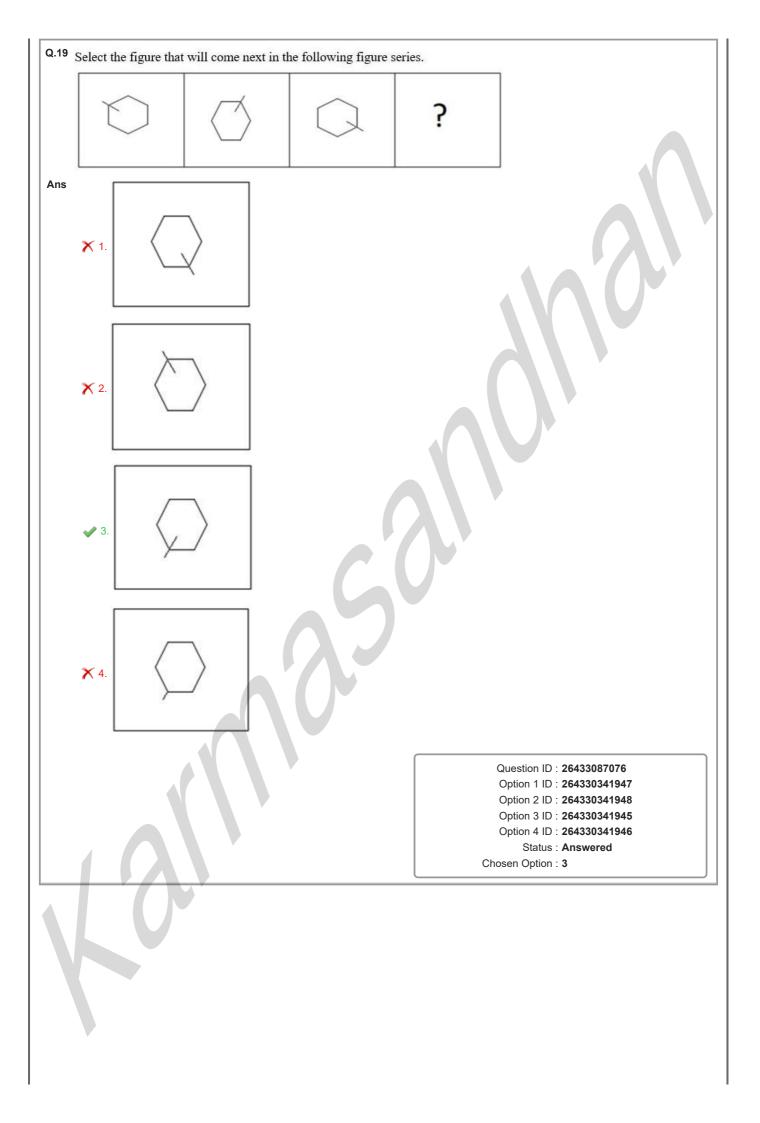

|  |  |
|                                                                                                                                                               | Chosen Option : 3                                                                                                                                                                   |  |  |
|                                                                                                                                                               |                                                                                                                                                                                     |  |  |



| Q.20 T<br>0 | Three different positions of the same dice are shown. Find the numl opposite the face showing '4'.                                                                                                                                                                                   | per on the face                                                        |
|-------------|--------------------------------------------------------------------------------------------------------------------------------------------------------------------------------------------------------------------------------------------------------------------------------------|------------------------------------------------------------------------|
|             | $\wedge \wedge$