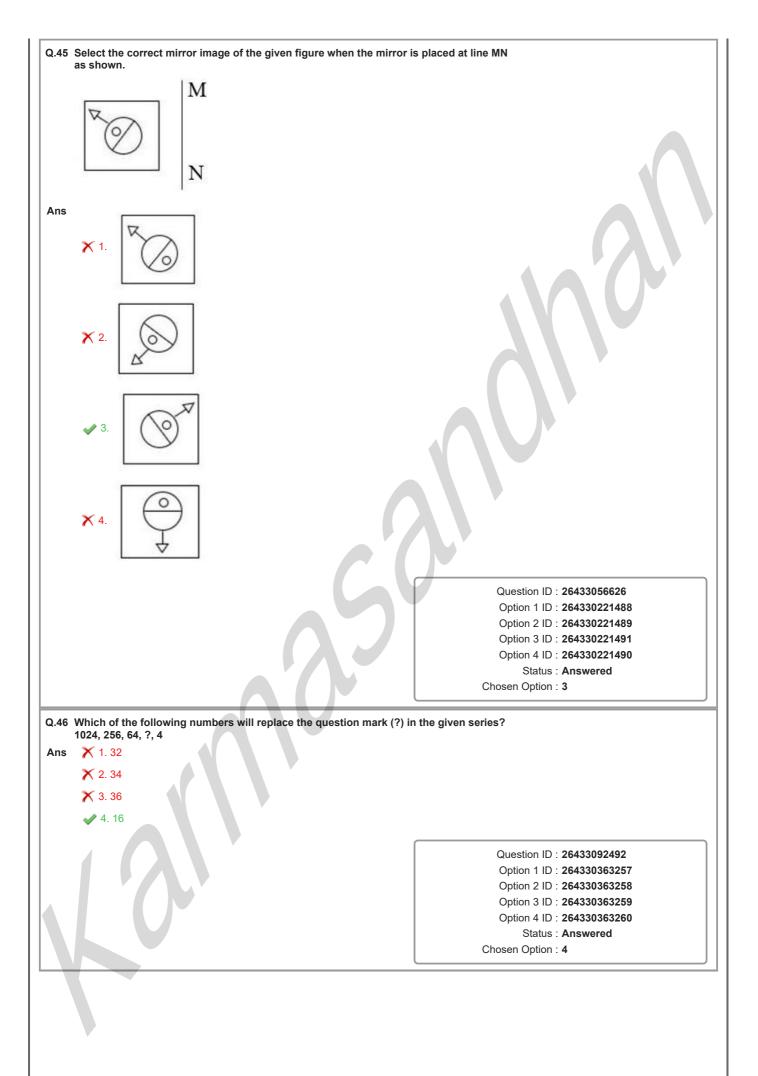

|  |  |
|             |                                                                                                                                                                                                                                                                                                                                                                                                                                                                               |  |  |





|     | Q.47 Select the option that is related to the fourth term in the same way as the first term is related to the second term and the fifth term is related to the sixth term. 5 : 21 :: ? : 252 :: 27 : 725 |                                                                                                                                                                        |
|-----|----------------------------------------------------------------------------------------------------------------------------------------------------------------------------------------------------------|------------------------------------------------------------------------------------------------------------------------------------------------------------------------|
| Ans | <b>X</b> 1.26