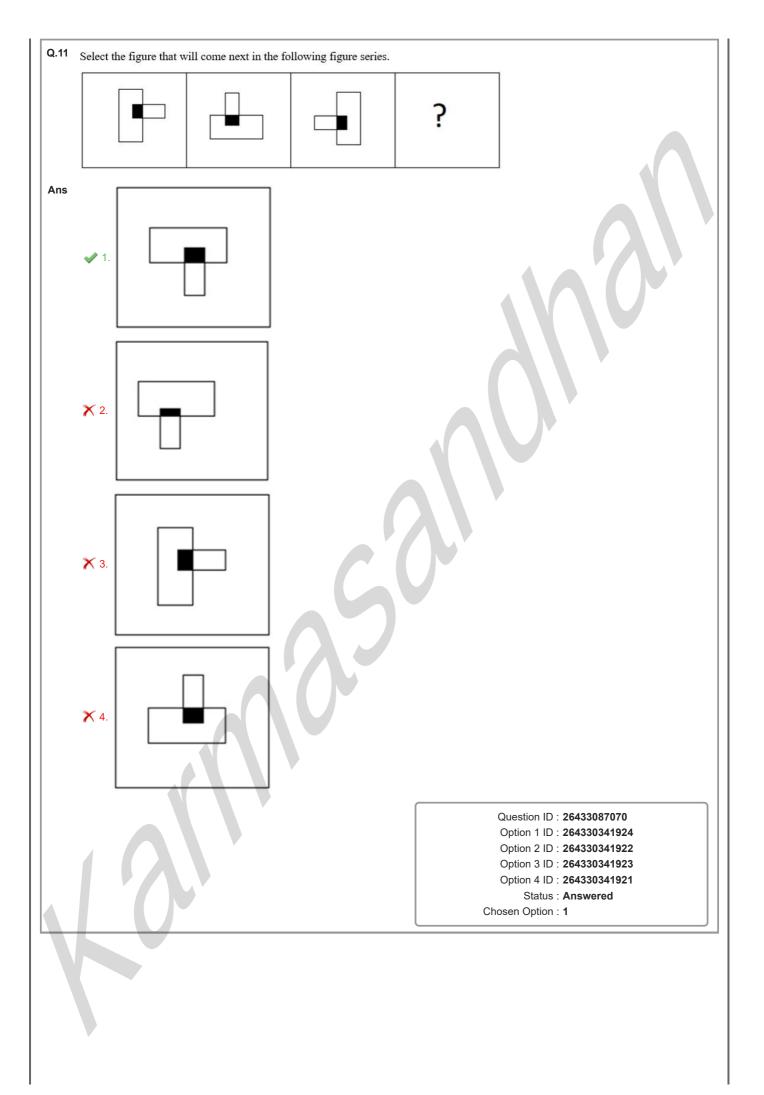

| Section : General Intelligence and Reasoning                                           |                                                                                                                                                                                              |  |
|----------------------------------------------------------------------------------------|----------------------------------------------------------------------------------------------------------------------------------------------------------------------------------------------|--|
| Q.1 Select the option in which the given figure is embedded (rotation is NOT allowed). |                                                                                                                                                                                              |  |
| Ans X 1.                                                                               |                                                                                                                                                                                              |  |
| × 2.                                                                                   |                                                                                                                                                                                              |  |
|                                                                                        |                                                                                                                                                                                              |  |
|                                                                                        |                                                                                                                                                                                              |  |
|                                                                                        | Question ID : 264330126081<br>Option 1 ID : 264330493996<br>Option 2 ID : 264330493998<br>Option 3 ID : 264330493997<br>Option 4 ID : 264330493999<br>Status : Answered<br>Chosen Option : 4 |  |
|                                                                                        |                                                                                                                                                                                              |  |