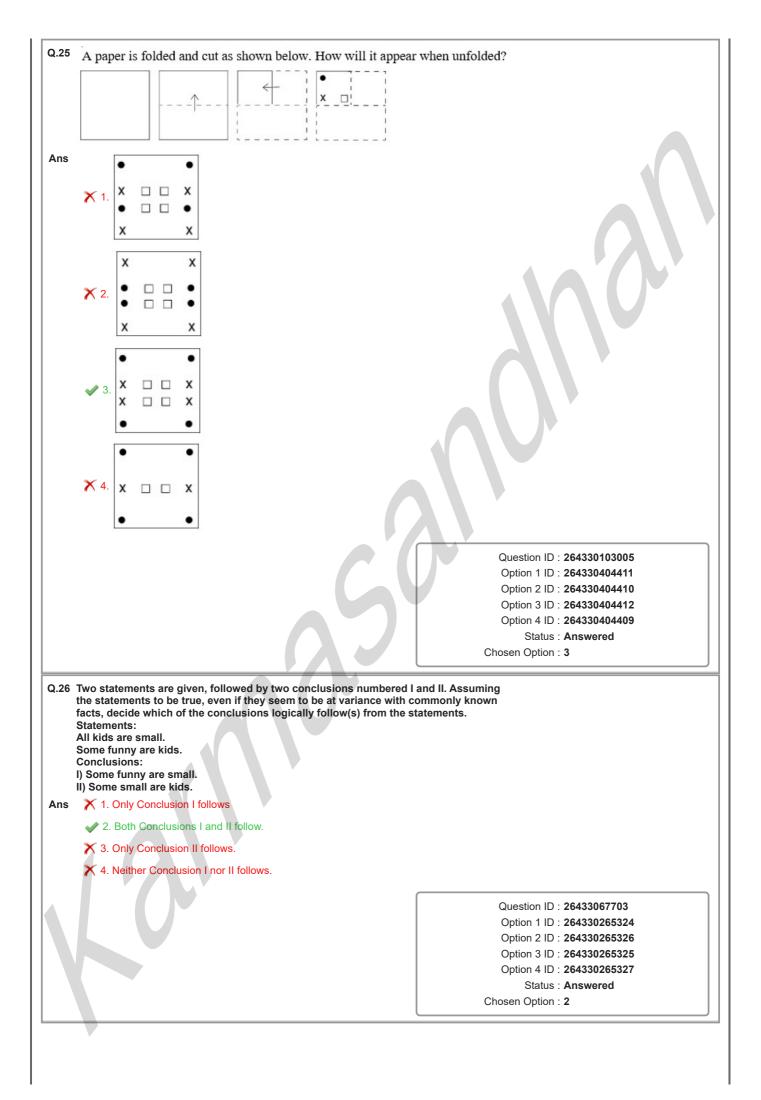

|  |  |  |
|                                                                                                                                                                                                                                                                                   |                                                                        |  |  |  |
|                                                                                                                                                                                                                                                                                   |                                                                        |  |  |  |





| 7 Select the option that represents the correct order of the given words as they would appear in an English dictionary? |