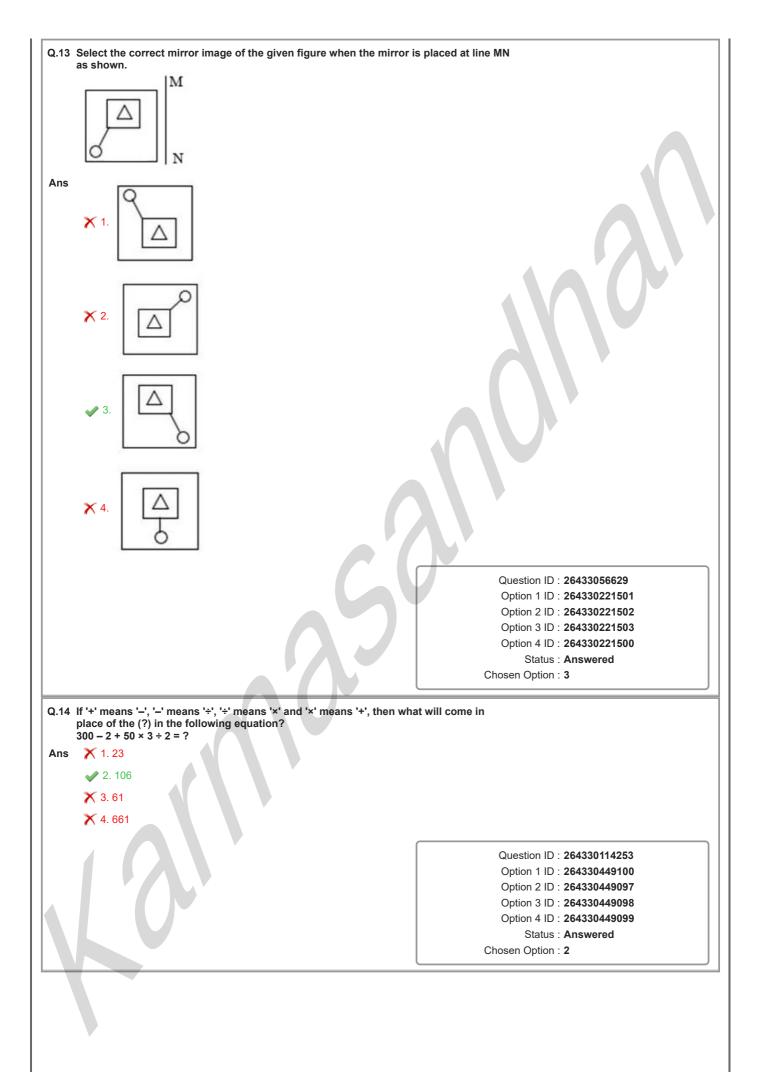

|                                                                        |
|   |      |                                                                                                                                                                                                                                                                           |                                                                        |
|   |      |                                                                                                                                                                                                                                                                           |                                                                        |



| Q.15  <br>' | n a certain code language, 'BAKED' is written as 'CCNII' and 'COO<br>DQRO'. How will 'EATING' be written in that language?                                              | K' is written as                                                       |
|-------------|-------------------------------------------------------------------------------------------------------------------------------------------------------------------------|------------------------------------------------------------------------|
| Ans         | X 1. FDVMRM                                                                                                                                                             |                                                                        |
|             | X 2.