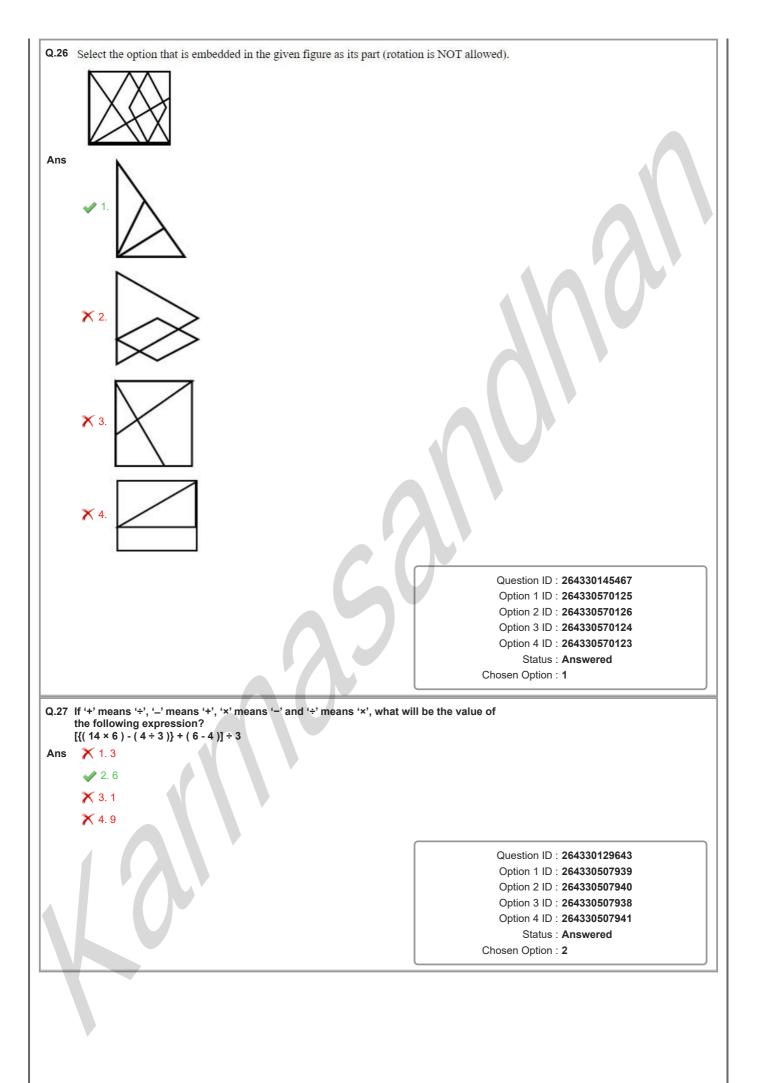

|
|              |                                                                                                                                                          |                                                                                                                                                                                              |
|              |                                                                                                                                                          |                                                                                                                                                                                              |



| TEMPLE : SCJLGY :: CHURCH : BFRNXB :: MOSQUE :?<br>Ans X 1. LMPYPM<br>X 2. LMPYMP<br>X 3. LPYMPM<br>4. LMPMPY                          | Question ID : 264330145394                               |
|----------------------------------------------------------------------------------------------------------------------------------------|----------------------------------------------------------|
| X 2. LMPYMP<br>X 3. LPYMPM                                                                                                             | Question ID : 264330145394                               |
| X 3. LPYMPM                                                                                                                            | Question ID : 264330145394                               |
|