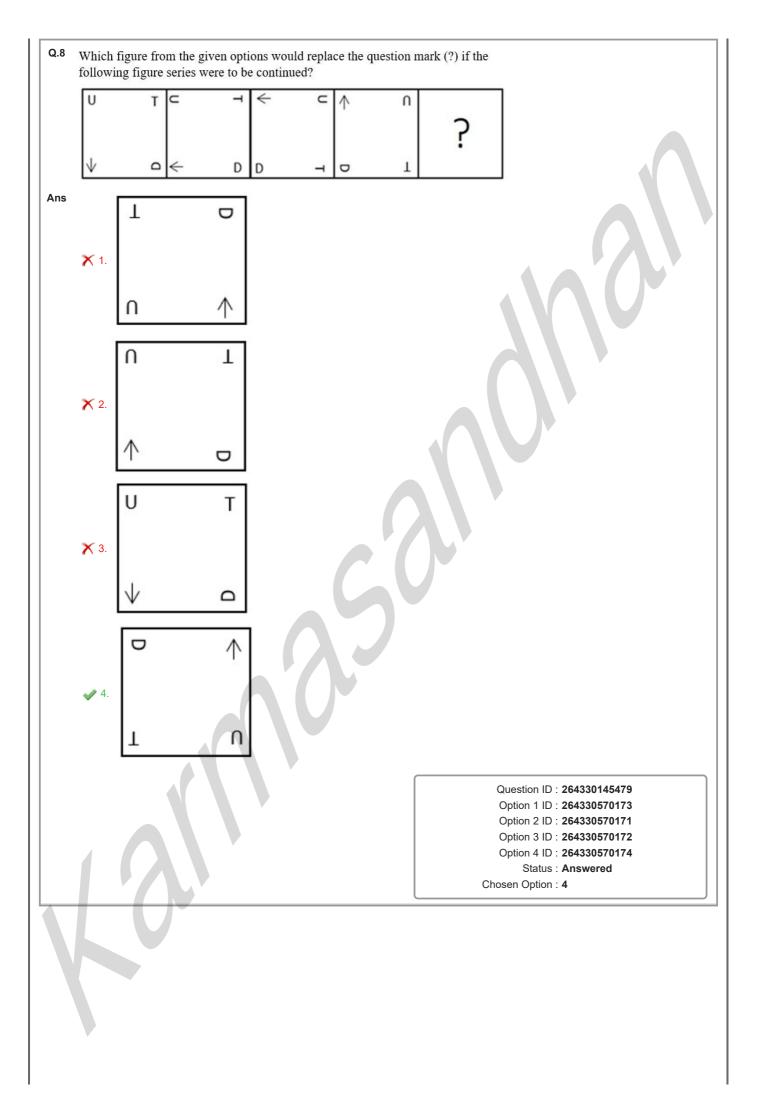

| Section : General Intelligence and Reasoning                                           |                                                                                                                                                                                              |  |
|----------------------------------------------------------------------------------------|----------------------------------------------------------------------------------------------------------------------------------------------------------------------------------------------|--|
| Q.1 Select the option in which the given figure is embedded (rotation is NOT allowed). |                                                                                                                                                                                              |  |
| Ans X 1.                                                                               |                                                                                                                                                                                              |  |
| × 2.                                                                                   |                                                                                                                                                                                              |  |
|                                                                                        |                                                                                                                                                                                              |  |
|                                                                                        |                                                                                                                                                                                              |  |
|                                                                                        | Question ID : 264330126081<br>Option 1 ID : 264330493996<br>Option 2 ID : 264330493998<br>Option 3 ID : 264330493997<br>Option 4 ID : 264330493999<br>Status : Answered<br>Chosen Option : 4 |  |
|                                                                                        |                                                                                                                                                                                              |  |