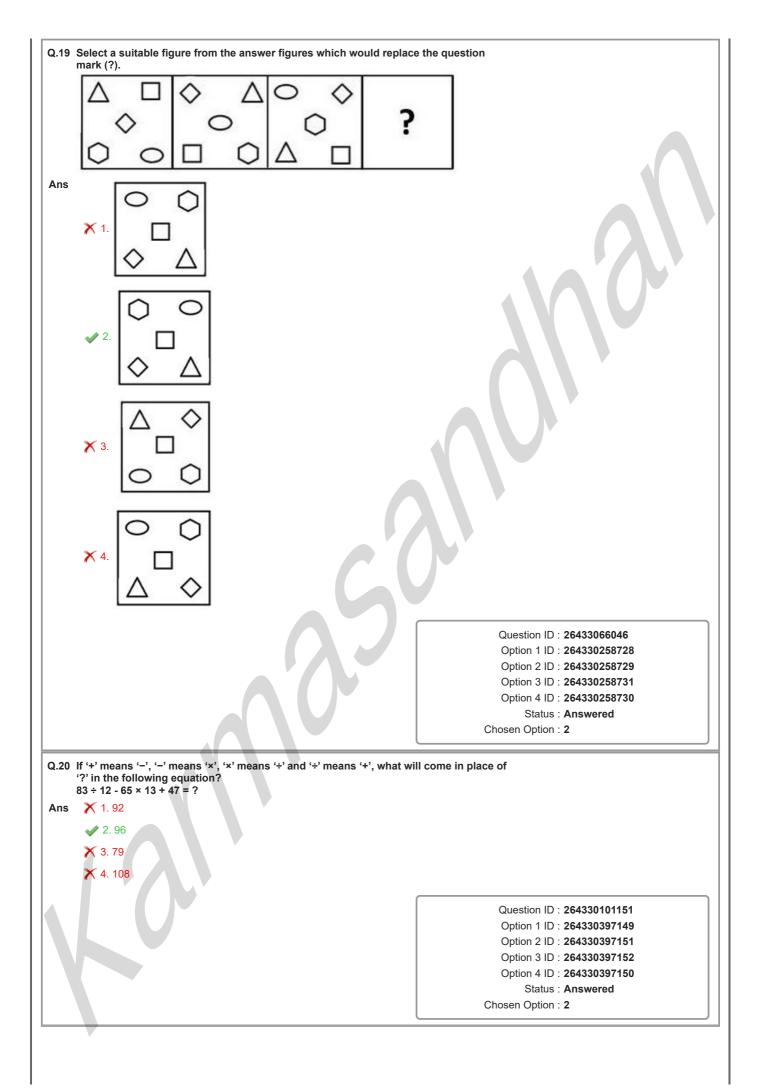

| Section : General Intelligence and Reasoning                                           |                                                                                                                                                                                              |  |
|----------------------------------------------------------------------------------------|----------------------------------------------------------------------------------------------------------------------------------------------------------------------------------------------|--|
| Q.1 Select the option in which the given figure is embedded (rotation is NOT allowed). |                                                                                                                                                                                              |  |
| Ans X 1.                                                                               |                                                                                                                                                                                              |  |
| × 2.                                                                                   |                                                                                                                                                                                              |  |
|                                                                                        |                                                                                                                                                                                              |  |
|                                                                                        |                                                                                                                                                                                              |  |
|                                                                                        | Question ID : 264330126081<br>Option 1 ID : 264330493996<br>Option 2 ID : 264330493998<br>Option 3 ID : 264330493997<br>Option 4 ID : 264330493999<br>Status : Answered<br>Chosen Option : 4 |  |
|                                                                                        |                                                                                                                                                                                              |  |