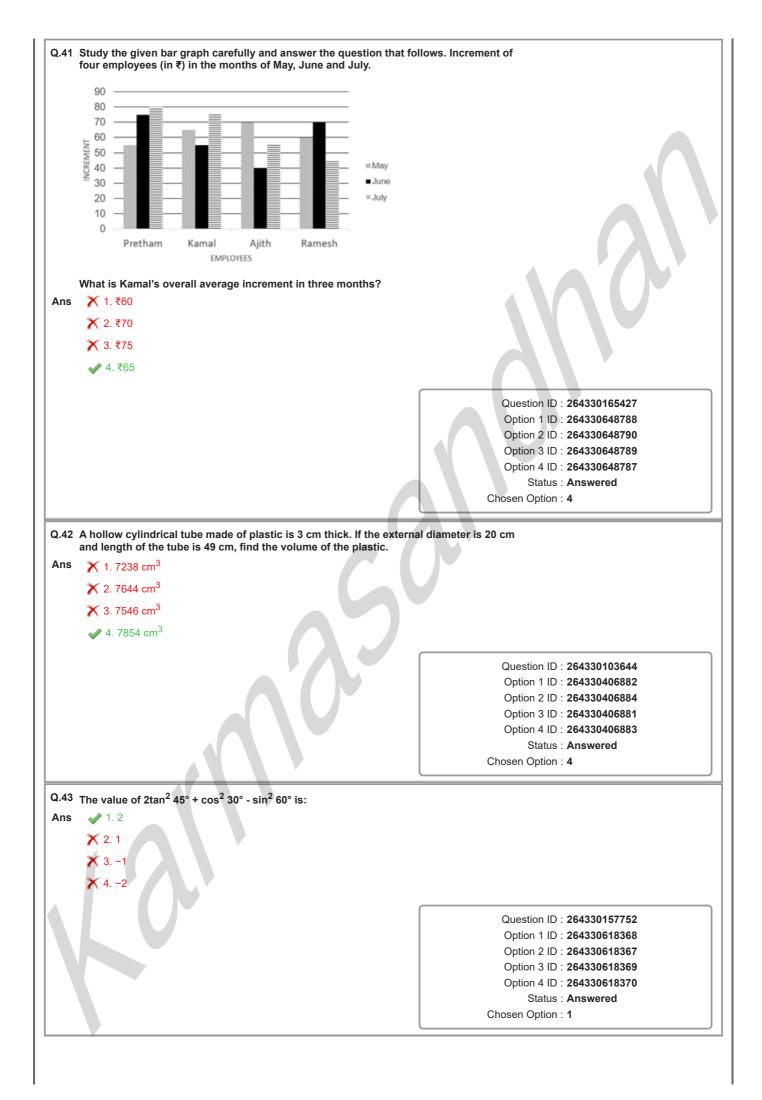

|
|     | ¥ 2. D<br>★ 3. A<br>✓ 4. B |              |              | 2                                                       | S               |              | Question ID : 264330157714<br>Option 1 ID : 264330618217<br>Option 2 ID : 264330618218<br>Option 3 ID : 264330618215<br>Option 4 ID : 264330618216<br>Status : Answered<br>Chosen Option : 4 |
|     |                            |              |              |                                                         |                 |              |                                                                                                                                                                                              |



|      | A shopkeeper sells sugar at ₹40 per kg, which he purchased at ₹36 per k<br>weighing machine is faulty and it weighs only 800 gm while selling. His p<br>profit (correct to 2 decimal places) is: |                                                                        |
|------|--------------------------------------------------------------------------------------------------------------------------------------------------------------------------------------------------|------------------------------------------------------------------------|
| Ans  | × 1. 37.58%                                                                                                                                                                                      |