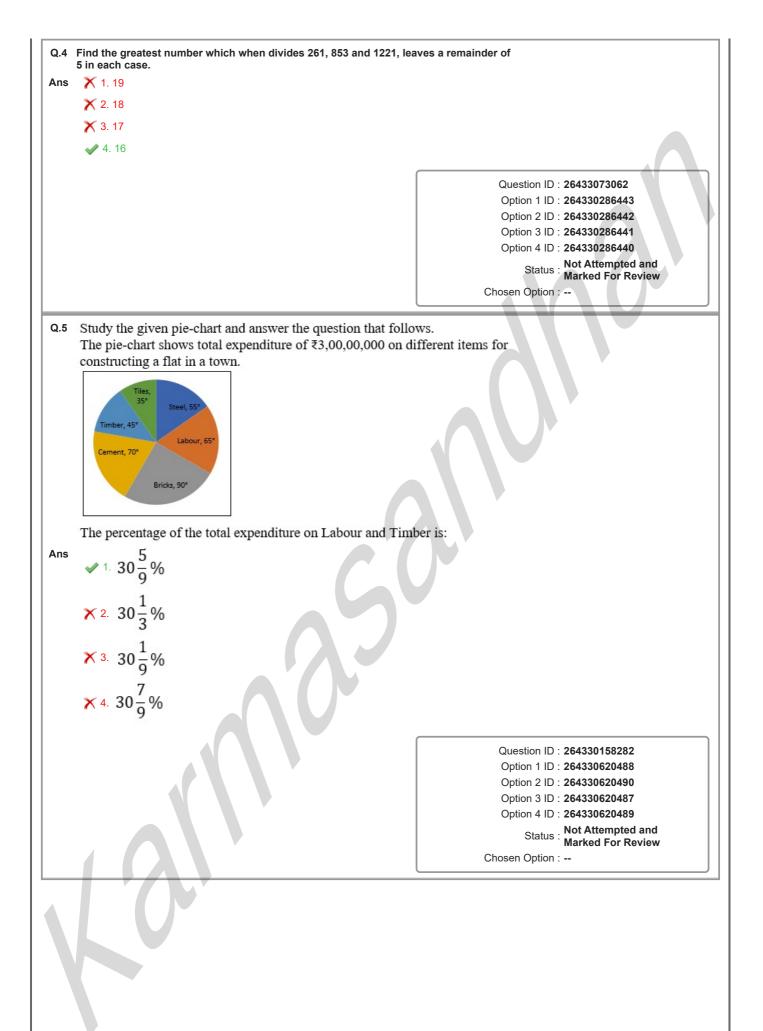

|                                                                        |
|     |                                                                                                                                                                                                                                                                                       |                                                                        |
|     |                                                                                                                                                                                                                                                                                       |                                                                        |



| Q.6 | What is the number of valid votes cast in favour of a candidate in an candidate received 75% of the total valid votes, and 5% of the total v declared invalid, given that the total number of voters was 1,46,000?