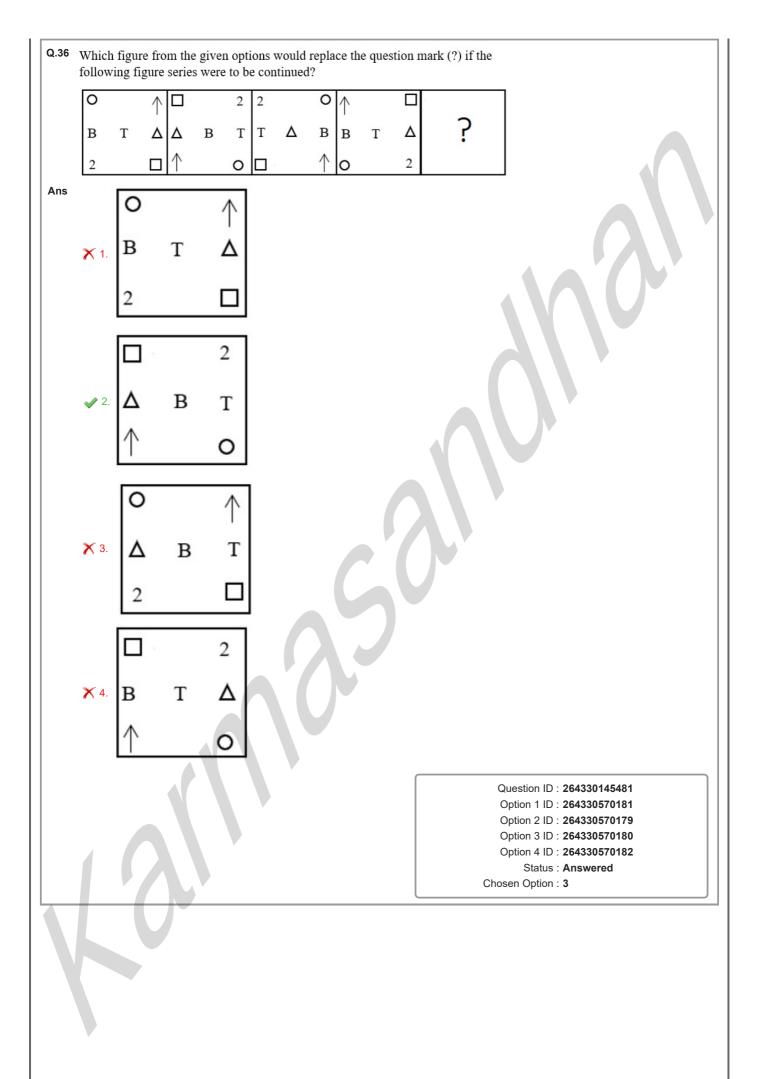

|  |  |  |
|      |                                                                                                                                                                |                                                                        |  |  |  |
|      |                                                                                                                                                                |                                                                        |  |  |  |
|      |                                                                                                                                                                |                                                                        |  |  |  |



| Q.37 | Select the set in which the numbers are related in the same way as a the following set.                                                                                                                                                                                                   | re the numbers of                                                                                                                                                                            |
|------|-------------------------------------------------------------------------------------------------------------------------------------------------------------------------------------------------------------------------------------------------------------------------------------------|----------------------