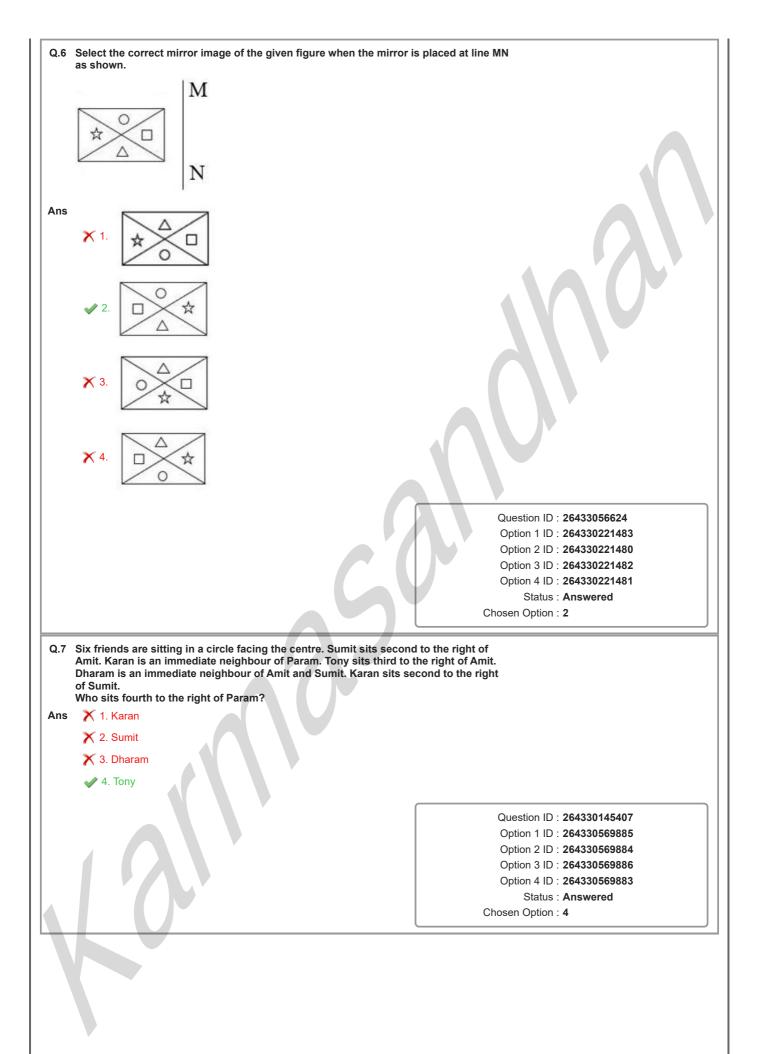

| Q.2  | Which letter cluster will replace the question mark (?) to complete the given series?                                                                                                                                                                                                                                                          |                                                          |
|------|------------------------------------------------------------------------------------------------------------------------------------------------------------------------------------------------------------------------------------------------------------------------------------------------------------------------------------------------|----------------------------------------------------------|
|      | ELSV, FJVR, GHYN, ?, IDEF                                                                                                                                                                                                                                                                                                                      |                                                          |
| Ans  | 🗙 1. HFJB                                                                                                                                                                                                                                                                                                                                      |                                                          |
|      | X 2. HBJF                                                                                                                                                                                                                                                                                                                                      |                                                          |
|      | ✓ 3. HFBJ                                                                                                                                                                                                                                                                                                                                      |                                                          |
|      | X 4. GHFJ                                                                                                                                                                                                                                                                                                                                      |                                                          |
|      |                                                                                                                                                                                                                                                                                                                                                |                                                          |
|      |                                                                                                                                                                                                                                                                                                                                                | Question ID : 264330145423                               |
|      |                                                                                                                                                                                                                                                                                                                                                | Option 1 ID : 264330569948                               |
|      |                                                                                                                                                                                                                                                                                                                                                | Option 2 ID : 264330569949                               |
|      |                                                                                                                                                                                                                                                                                                                                                | Option 3 ID : 264330569947                               |
|      |                                                                                                                                                                                                                                                                                                                                                | Option 4 ID : 264330569950<br>Status : Answered          |
|      |                                                                                                                                                                                                                                                                                                                                                | Chosen Option : 3                                        |
|      |                                                                                                                                                                                                                                                                                                                                                |                                                          |
| Q.3  | Three of the following four letter-clusters are alike in a certain way<br>Pick the odd one out.                                                                                                                                                                                                                                                | and one is different.                                    |
| Ans  |                                                                                                                                                                                                                                                                                                                                                |                                                          |
| Alls |                                                                                                                                                                                                                                                                                                                                                |                                                          |
|      | X 2. JIGQ                                                                                                                                                                                                                                                                                                                                      |                                                          |
|      | X 3. SRPH                                                                                                                                                                                                                                                                                                                                      |                                                          |
|      | V 4. KLNP                                                                                                                                                                                                                                                                                                                                      |                                                          |
|      |                                                                                                                                                                                                                                                                                                                                                |                                                          |
|      |                                                                                                                                                                                                                                                                                                                                                | Question ID : 26433068792<br>Option 1 ID : 264330269681  |
|      |                                                                                                                                                                                                                                                                                                                                                | Option 2 ID : 264330269683                               |
|      |                                                                                                                                                                                                                                                                                                                                                | Option 3 ID : 264330269680                               |
|      |                                                                                                                                                                                                                                                                                                                                                | Option 4 ID : 264330269682                               |
|      |                                                                                                                                                                                                                                                                                                                                                | Status : Answered                                        |
|      |                                                                                                                                                                                                                                                                                                                                                | Chosen Option : 4                                        |
| Q.4  | 4 Seven people, A, B, C, D, E, F and G, are sitting in a straight row, facing north (not necessarily in the same order). Only 1 person sits to the left of D. A is an immediate neighbour of D. Only 2 people sit between F and D. Only 3 people sit between C and G. B is not an immediate neighbour of G. Only 2 people sit between E and A. |                                                          |
| A    | Who sits at the extreme right end of the row?                                                                                                                                                                                                                                                                                                  |                                                          |
| Ans  |                                                                                                                                                                                                                                                                                                                                                |                                                          |
|      | X 2. G                                                                                                                                                                                                                                                                                                                                         |                                                          |
|      | ✓ 3. C                                                                                                                                                                                                                                                                                                                                         |                                                          |
|      | 🗙 4. В                                                                                                                                                                                                                                                                                                                                         |                                                          |
|      |                                                                                                                                                                                                                                                                                                                                                |                                                          |
|      |                                                                                                                                                                                                                                                                                                                                                | Question ID : 264330145408                               |
|      |                                                                                                                                                                                                                                                                                                                                                | Option 1 ID : 264330569887<br>Option 2 ID : 264330569889 |
|      |                                                                                                                                                                                                                                                                                                                                                | Option 3 ID : 264330569888                               |
|      |                                                                                                                                                                                                                                                                                                                                                | Option 4 ID : <b>264330569890</b>                        |
|      |                                                                                                                                                                                                                                                                                                                                                | Status : Answered                                        |
|      |                                                                                                                                                                                                                                                                                                                                                | Chosen Option : 3                                        |
|      |                                                                                                                                                                                                                                                                                                                                                |                                                          |
|      |                                                                                                                                                                                                                                                                                                                                                |                                                          |
|      |                                                                                                                                                                                                                                                                                                                                                |                                                          |
|      |                                                                                                                                                                                                                                                                                                                                                |                                                          |