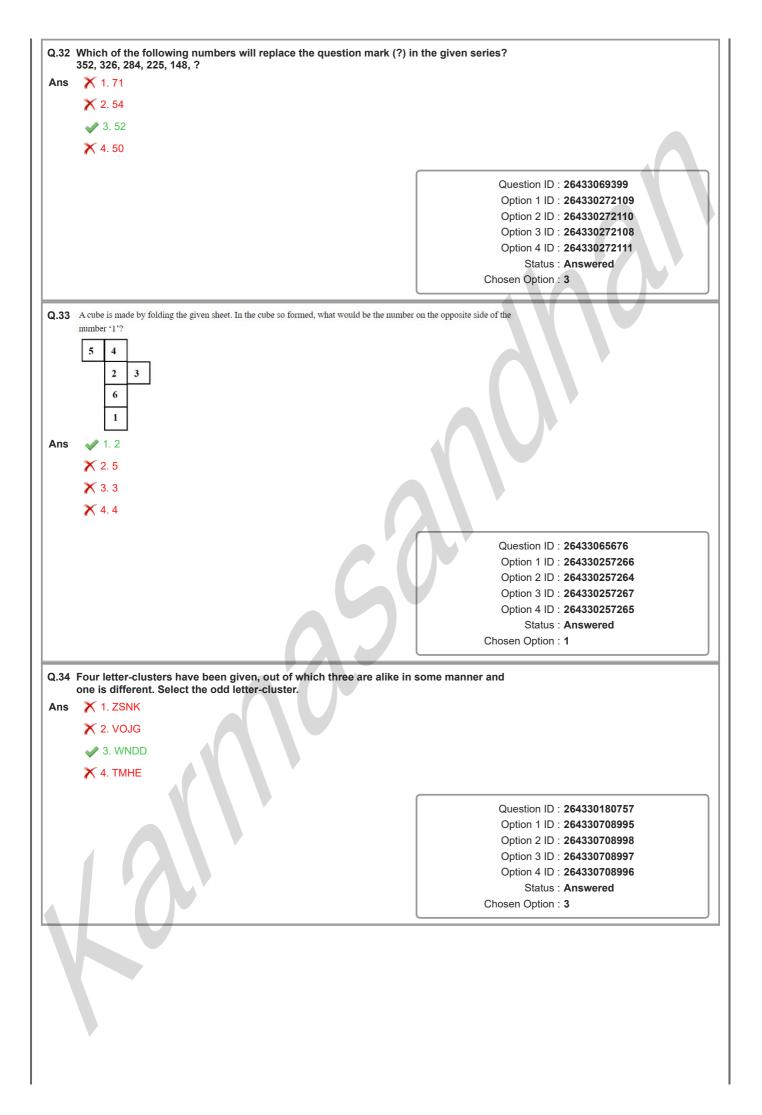

|
|      |                                                                                                                                                                                                                                                                                                                                            |                    |                              |
|      |                                                                                                                                                                                                                                                                                                                                            |                    |                              |





Q.36 Select the set in which the numbers are related in the same way as are the numbers of the following sets. (NOTE : Operations should be performed on the whole numbers, without breaking down the numbers into its constituent digits. E.g. 13 – Operations on 13 such as adding /subtracting /multiplying etc. to 13 can be performed. Breaking down 13 into 1 and 3 and then performing mathematical operations on 1 and 3 is NOT allowed) (329, 145, 184), (567, 221, 346) Ans X 1. (308, 205, 192) 🗙 2. (506, 302, 224) **3**. (676, 225, 451) X 4. (464, 264, 206) Question ID : 264330145297 Option 1 ID : 264330569446 Option 2 ID : 264330569445 Option 3 ID : 264330569443 Option 4 ID : 264330569444 Status : Answered Chosen Option : 3



| <ul> <li>Q.38 Seven people, A, B, C, D, E, F and G, are sitting