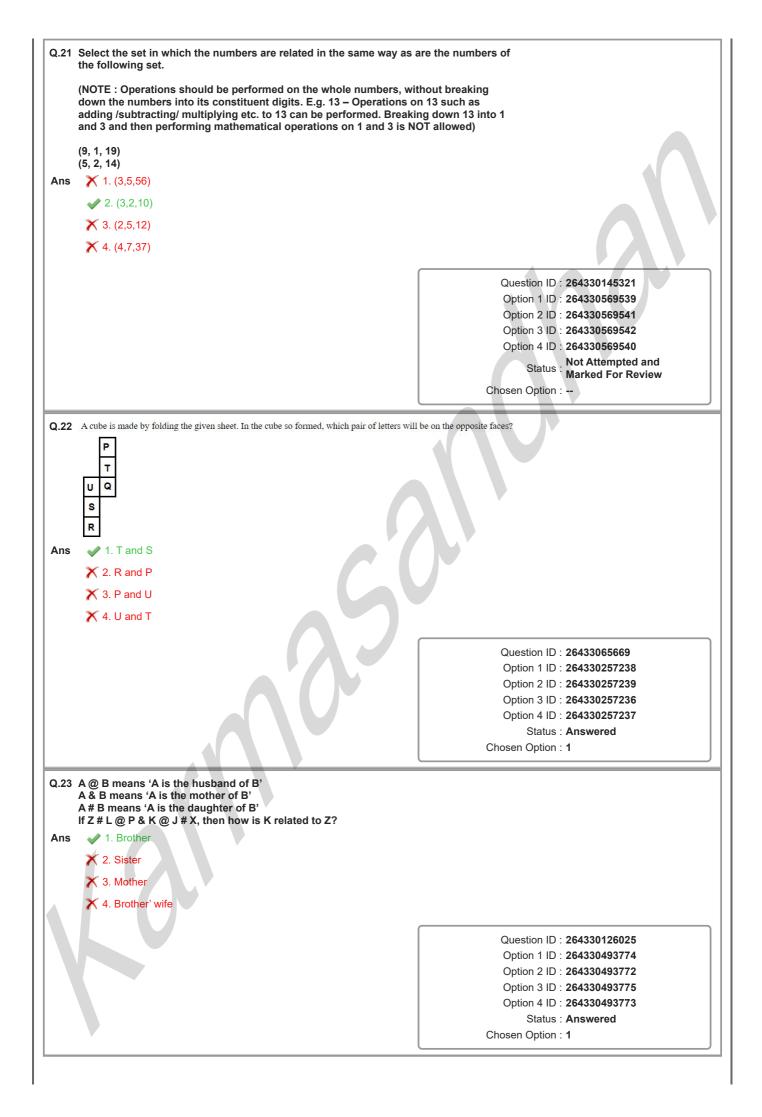

| Q.2  | Which letter cluster will replace the question mark (?) to complete the given series?                                                                                                                                                                                                                                                          |                                                          |
|------|------------------------------------------------------------------------------------------------------------------------------------------------------------------------------------------------------------------------------------------------------------------------------------------------------------------------------------------------|----------------------------------------------------------|
|      | ELSV, FJVR, GHYN, ?, IDEF                                                                                                                                                                                                                                                                                                                      |                                                          |
| Ans  | 🗙 1. HFJB                                                                                                                                                                                                                                                                                                                                      |                                                          |
|      | X 2. HBJF                                                                                                                                                                                                                                                                                                                                      |                                                          |
|      | ✓ 3. HFBJ                                                                                                                                                                                                                                                                                                                                      |                                                          |
|      | X 4. GHFJ                                                                                                                                                                                                                                                                                                                                      |                                                          |
|      |                                                                                                                                                                                                                                                                                                                                                |                                                          |
|      |                                                                                                                                                                                                                                                                                                                                                | Question ID : 264330145423                               |
|      |                                                                                                                                                                                                                                                                                                                                                | Option 1 ID : 264330569948                               |
|      |                                                                                                                                                                                                                                                                                                                                                | Option 2 ID : 264330569949                               |
|      |                                                                                                                                                                                                                                                                                                                                                | Option 3 ID : 264330569947                               |
|      |                                                                                                                                                                                                                                                                                                                                                | Option 4 ID : 264330569950<br>Status : Answered          |
|      |                                                                                                                                                                                                                                                                                                                                                | Chosen Option : 3                                        |
|      |                                                                                                                                                                                                                                                                                                                                                |                                                          |
| Q.3  | Three of the following four letter-clusters are alike in a certain way<br>Pick the odd one out.                                                                                                                                                                                                                                                | and one is different.                                    |
| Ans  |                                                                                                                                                                                                                                                                                                                                                |                                                          |
| Alls |                                                                                                                                                                                                                                                                                                                                                |                                                          |
|      | X 2. JIGQ                                                                                                                                                                                                                                                                                                                                      |                                                          |
|      | X 3. SRPH                                                                                                                                                                                                                                                                                                                                      |                                                          |
|      | V 4. KLNP                                                                                                                                                                                                                                                                                                                                      |                                                          |
|      |                                                                                                                                                                                                                                                                                                                                                |                                                          |
|      |                                                                                                                                                                                                                                                                                                                                                | Question ID : 26433068792<br>Option 1 ID : 264330269681  |
|      |                                                                                                                                                                                                                                                                                                                                                | Option 2 ID : 264330269683                               |
|      |                                                                                                                                                                                                                                                                                                                                                | Option 3 ID : 264330269680                               |
|      |                                                                                                                                                                                                                                                                                                                                                | Option 4 ID : 264330269682                               |
|      |                                                                                                                                                                                                                                                                                                                                                | Status : Answered                                        |
|      |                                                                                                                                                                                                                                                                                                                                                | Chosen Option : 4                                        |
| Q.4  | 4 Seven people, A, B, C, D, E, F and G, are sitting in a straight row, facing north (not necessarily in the same order). Only 1 person sits to the left of D. A is an immediate neighbour of D. Only 2 people sit between F and D. Only 3 people sit between C and G. B is not an immediate neighbour of G. Only 2 people sit between E and A. |                                                          |
| A    | Who sits at the extreme right end of the row?                                                                                                                                                                                                                                                                                                  |                                                          |
| Ans  |                                                                                                                                                                                                                                                                                                                                                |                                                          |
|      | X 2. G                                                                                                                                                                                                                                                                                                                                         |                                                          |
|      | ✓ 3. C                                                                                                                                                                                                                                                                                                                                         |                                                          |
|      | 🗙 4. В                                                                                                                                                                                                                                                                                                                                         |                                                          |
|      |                                                                                                                                                                                                                                                                                                                                                |                                                          |
|      |                                                                                                                                                                                                                                                                                                                                                | Question ID : 264330145408                               |
|      |                                                                                                                                                                                                                                                                                                                                                | Option 1 ID : 264330569887<br>Option 2 ID : 264330569889 |
|      |                                                                                                                                                                                                                                                                                                                                                | Option 3 ID : 264330569888                               |
|      |                                                                                                                                                                                                                                                                                                                                                | Option 4 ID : <b>264330569890</b>                        |
|      |                                                                                                                                                                                                                                                                                                                                                | Status : Answered                                        |
|      |                                                                                                                                                                                                                                                                                                                                                | Chosen Option : 3                                        |
|      |                                                                                                                                                                                                                                                                                                                                                |                                                          |
|      |                                                                                                                                                                                                                                                                                                                                                |                                                          |
|      |                                                                                                                                                                                                                                                                                                                                                |                                                          |
|      |                                                                                                                                                                                                                                                                                                                                                |                                                          |